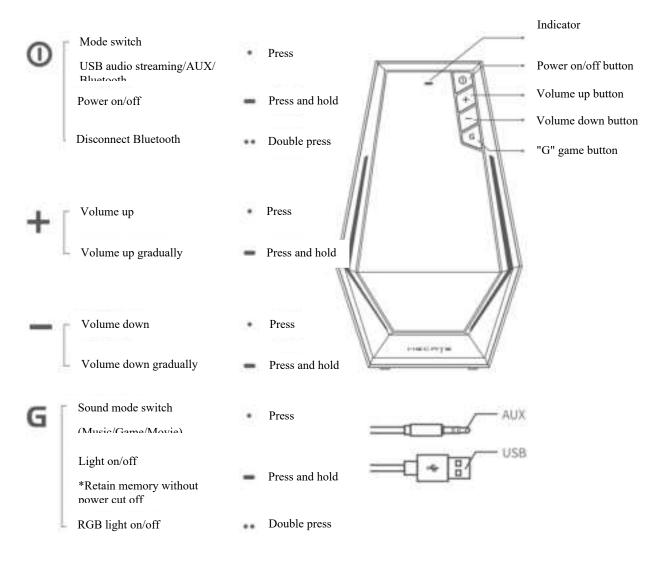

#### ■ Product Description and Accessories

Blue LED steady lit (\*Bluetooth unconnected: blue LED blinks once in 2s)

Bluetooth mode

| ' | -              |                                                           |
|---|----------------|-----------------------------------------------------------|
|   | AUX mode       | Green LED steady lit                                      |
|   | USB mode       | Red LED steady lit                                        |
|   | Volume control | The corresponding indicator blinks once if volume changes |