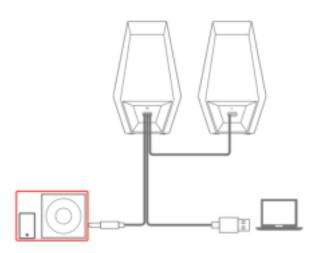

## • Connection

-

USB PC/Laptop/PS4/PS4 Pro

T<sup>.....</sup> the analysis of and mass Turn the speakers on and press