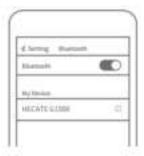

## • Pairing

• Turn the speakers on and press the "<sup>①</sup>" button to switch to Bluetooth mode, blue LED will blink.

• Select "HECATE G1500" in your device setting to connect.

Turn the speakers on and press the " $\bigcirc$ " button to switch to Bluetooth mode