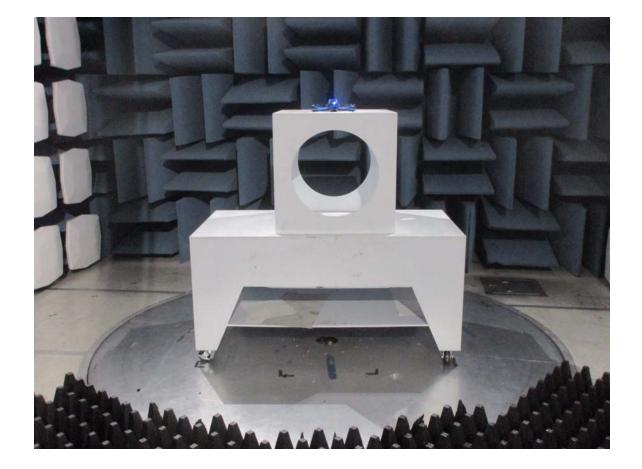

#### **REAR VIEW**

Skydio, Inc. Drone Model: SDRC2V1 CISPR 22/FCC Class B - Radiated Emissions (>1GHz)