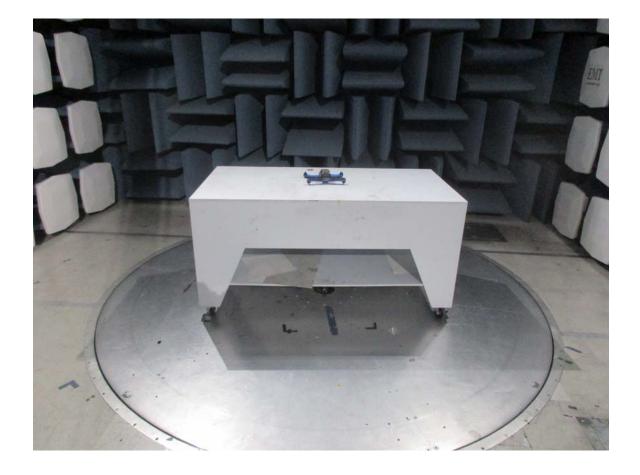

## **REAR VIEW**

Skydio, Inc. Drone Model: SDRC2V1 CISPR 22/FCC Class B - Radiated Emissions