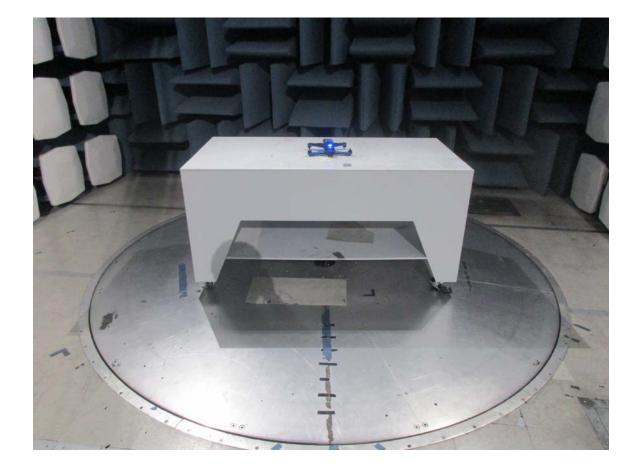

## FRONT VIEW

Skydio, Inc. Drone Model: SDRC2V1 CISPR 22/FCC Class B - Radiated Emissions