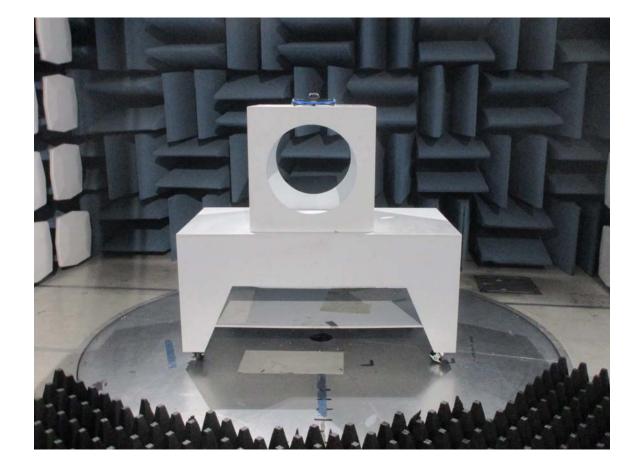

## FRONT VIEW

Skydio, Inc. Drone Model: SDRC2V1 CISPR 22/FCC Class B - Radiated Emissions (>1GHz)