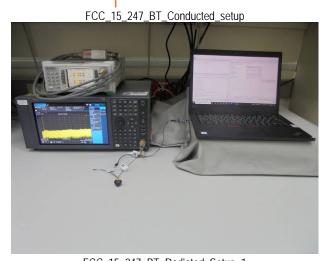

FCC\_15\_247\_BT\_Conduction\_Setup\_1

FCC\_15\_247\_BT\_Conduction\_Setup\_1

Unless otherwise stated the results shown in this test report refer only to the sample(s) tested and such sample(s) are retained for 90 days only.