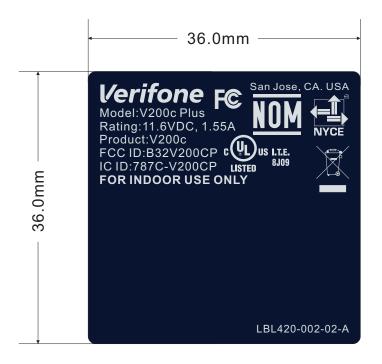

THIS ARTWORK ISTHE PROPERTYOF VERIFONE. HANDLE WITH CAREAND RETURN TO VERIFONE VERY SOON AFTER USE.

| UNLESS OTHERWISE SPECIFIED, DIMENSIONS AREIN MILLIMETERS. |        | Verifone <sup>®</sup>                                   |                      |              |      |
|-----------------------------------------------------------|--------|---------------------------------------------------------|----------------------|--------------|------|
| SIGNATURES                                                | DATE   | TITLE ARTWORK,                                          |                      |              |      |
| DWN. VICTORIA_L1                                          | 8/6/15 | LABEL V200 MEDIA PROD ID CE/INDOESIA/INDIA/VIETNAM/PHIL |                      |              |      |
| ENG. HERMIA_M1                                            | 8/6/15 | SIZE                                                    | DWG.NO.              |              | REV. |
| CHK. HERMIA_M1                                            | 8/6/15 | A4                                                      | LBL420-002-02-AW A00 |              |      |
|                                                           |        | SCALE: 2X                                               |                      | SHEET 1 OF 1 |      |