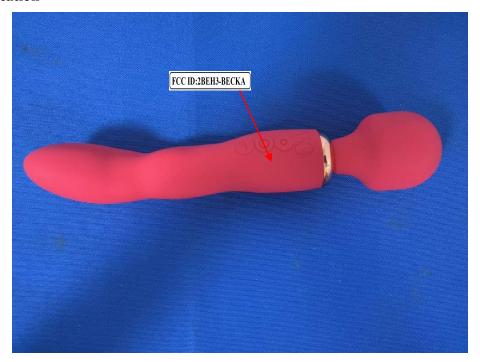

and Information**

### **FCC Label Sample**

# FCC ID:2BEH3-BECKA

# **FCC Label Specifications**

Text is Black in color and is justified. Labels are printed in indelible ink on permanent adhesive backing or silk-screened onto the EUT or shall be affixed at a conspicuous location on the EUT. Where the EUT is constructed in two or more sections connected by wires and marketed together, the above statement is required to be affixed only to the main control unit. When the EUT is so small or for such use that it is not practicable to place the statement on it, the above information shall be placed in a prominent location in the instruction manual or pamphlet supplied to the user or, alternatively, shall be placed on the container in which the device is marketed.

#### **FCC Label Location**