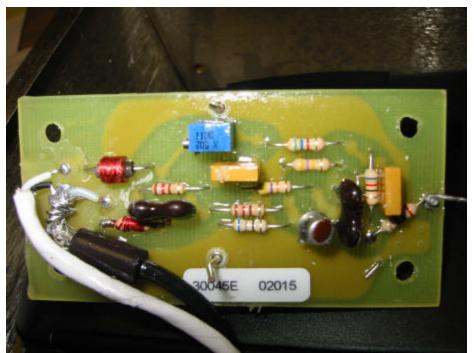

#### 1. DIFFERENTIAL SAMPLER BOARD

Installed in unit

Topside shown, board is bent after Inserting into shield slot.

Backside