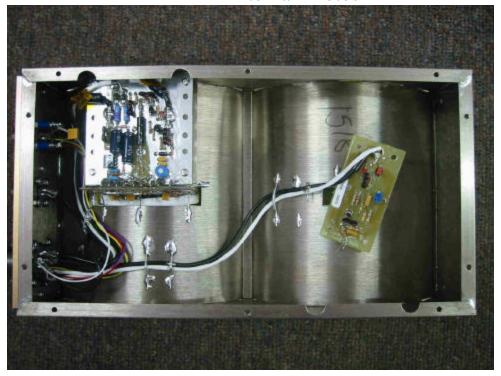

## 3101D ANTENNA ASSEMBLY

**Internal Photos** 

TOP VIEW OF ASSEMBLY WITH BOARD REMOVED FROM SLOT

#### **BOARDS SHOWN:**

- 1. DIFFERENTIAL SAMPLER (LEFT)
- 2. S.R. DRIVE BOARD (RIGHT, REMOVED FROM SLOT)