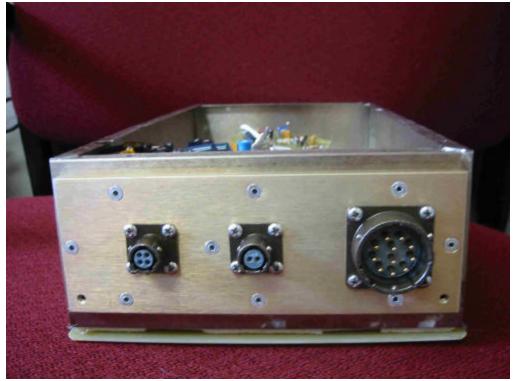

#### 3101D ANTENNA ASSEMBLY INTERNAL PHOTOS

CONNECTOR END (FAN PC BD SEEN ON BOTTOM)

FAN PC BD FROM BOTTOM SIDE