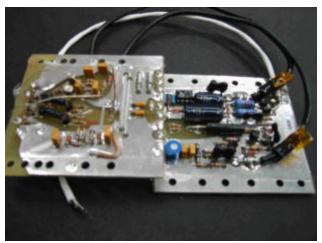

# 3101D ANTENNA ASSEMBLY INTERNAL PHOTOS

## 3101D ANTENNA ASSEMBLY

**Internal Photos** 



TOP VIEW OF ASSEMBLY WITH BOARD REMOVED FROM SLOT

#### **BOARDS SHOWN:**

- 1. DIFFERENTIAL SAMPLER (LEFT)
- 2. S.R. DRIVE BOARD (RIGHT, REMOVED FROM SLOT)

#### 3101D ANTENNA ASSEMBLY INTERNAL PHOTOS

#### 1. DIFFERENTIAL SAMPLER BOARD



Installed in unit



Topside shown, board is bent after Inserting into shield slot.



Backside

#### 3101D ANTENNA ASSEMBLY INTERNAL PHOTOS

### 2. S. R. DRIVE PC BOARD



COMPONENT SIDE



BACKSIDE

#### 3101D ANTENNA ASSEMBLY INTERNAL PHOTOS



CONNECTOR END (FAN PC BD SEEN ON BOTTOM)



FAN PC BD FROM BOTTOM SIDE