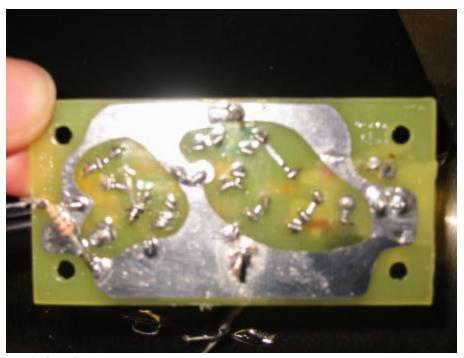

#### 1. DIFFERENTIAL SAMPLER BOARD

Installed in unit

Topside shown, board is bent after Inserting into shield slot.

Backside