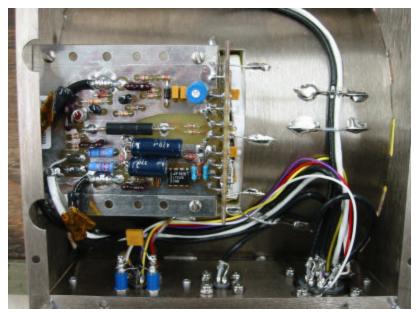

#### 1. DIFFERENTIAL SAMPLER BOARD

Installed in unit

Topside shown, board is bent after Inserting into shield slot.

Backside