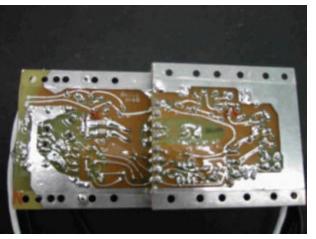

# 3101D ANTENNA ASSEMBLY INTERNAL PHOTOS

## 3101D ANTENNA ASSEMBLY

**Internal Photos** 



TOP VIEW OF ASSEMBLY WITH BOARD REMOVED FROM SLOT

#### **BOARDS SHOWN:**

- 1. DIFFERENTIAL SAMPLER (LEFT)
- 2. S.R. DRIVE BOARD (RIGHT, REMOVED FROM SLOT)

#### 3101D ANTENNA ASSEMBLY INTERNAL PHOTOS

#### 1. DIFFERENTIAL SAMPLER BOARD



Installed in unit



Topside shown, board is bent after Inserting into shield slot.



Backside

#### 3101D ANTENNA ASSEMBLY INTERNAL PHOTOS

### 2. S. R. DRIVE PC BOARD



COMPONENT SIDE



BACKSIDE

#### 3101D ANTENNA ASSEMBLY INTERNAL PHOTOS



CONNECTOR END (FAN PC BD SEEN ON BOTTOM)



FAN PC BD FROM BOTTOM SIDE