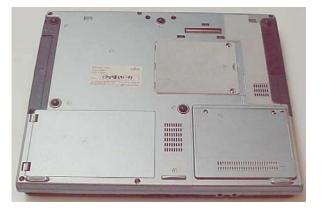

### APPENDIX A3 TEST SAMPLE PHOTOGRAPHS

# Battery 1

Battery 2

WLL4070 inside the Fujitsu Tablet Computer