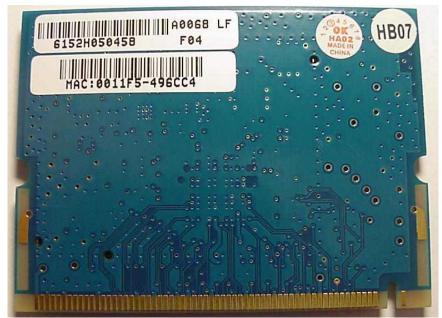

### APPENDIX A1 TEST SAMPLE PHOTOGRAPHS

Sadalarn Host - Conventional Laptop Configuration



Sadalarn Host - Tablet Configuration





# APPENDIX A2 TEST SAMPLE PHOTOGRAPHS

Model: WLL4070

Front



Back



### APPENDIX A3 TEST SAMPLE PHOTOGRAPHS

# Battery 1



Battery 2



WLL4070 inside the Fujitsu Tablet Computer



# APPENDIX A4 TEST SETUP PHOTOGRAPHS

**Tablet Position** 



# APPENDIX A5 TEST SAMPLE PHOTOGRAPHS

Arm Held Position





This document shall not be copied or reproduced, except in full without the written permission of the Technical Director , EMC Technologies Pty. Ltd.

# APPENDIX A6 TEST SAMPLE PHOTOGRAPHS

**Edge Position** 





This document shall not be copied or reproduced, except in full without the written permission of the Technical Director , EMC Technologies Pty. Ltd.