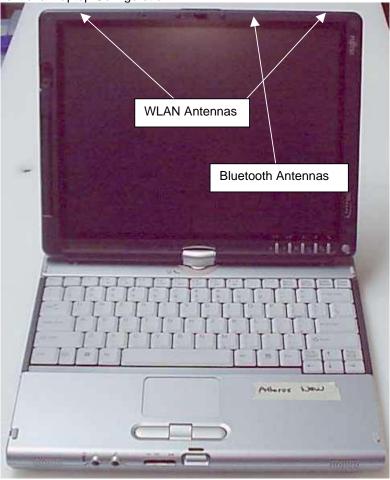

### APPENDIX A1 TEST SAMPLE PHOTOGRAPHS

Sadalarn Host - Conventional Laptop Configuration

Sadalarn Host - Tablet Configuration