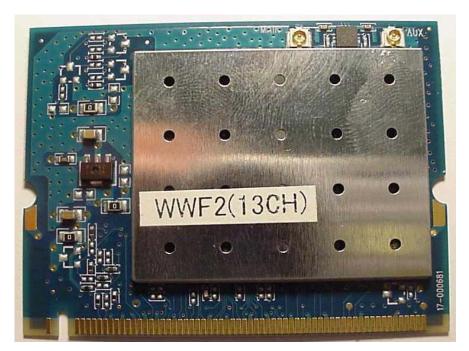

### APPENDIX A1 TEST SAMPLE PHOTOGRAPHS

Sadalarn Host - Conventional Laptop Configuration



Sadalarn Host - Tablet Configuration





# APPENDIX A2 TEST SAMPLE PHOTOGRAPHS

Model: WLL4070

Front



Back



### APPENDIX A3 TEST SAMPLE PHOTOGRAPHS

# Battery 1



Battery 2



WLL4070 inside the Fujitsu Tablet Computer



# APPENDIX A4 TEST SETUP PHOTOGRAPHS

**Tablet Position** 



# APPENDIX A5 TEST SAMPLE PHOTOGRAPHS

Arm Held Position





This document shall not be copied or reproduced, except in full without the written permission of the Technical Director , EMC Technologies Pty. Ltd.

# APPENDIX A6 TEST SAMPLE PHOTOGRAPHS

**Edge Position** 





This document shall not be copied or reproduced, except in full without the written permission of the Technical Director , EMC Technologies Pty. Ltd.