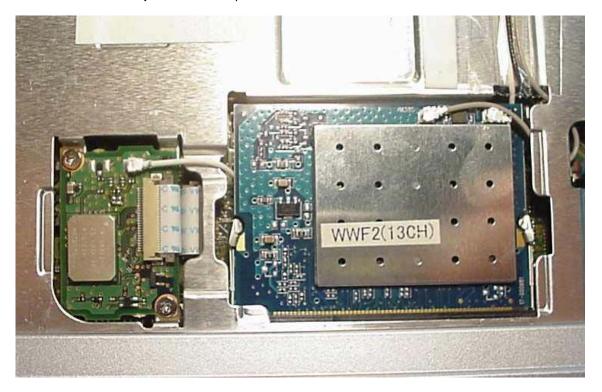

### APPENDIX A3 TEST SAMPLE PHOTOGRAPHS

# Battery 1

Battery 2

WLL4070 inside the Fujitsu Tablet Computer