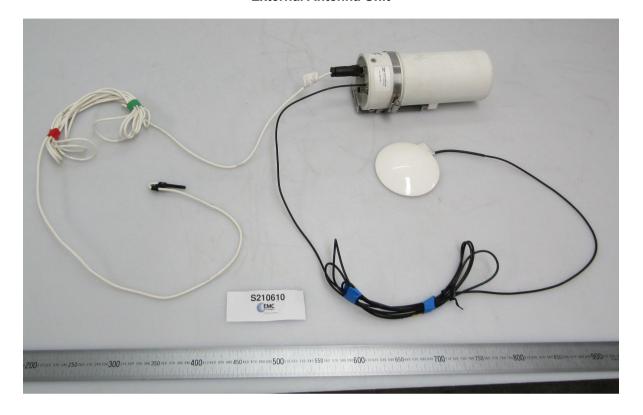

## **APPENDIX C** EXTERNAL IDENTIFICATION PHOTOGRAPHS **External Antenna Unit**

Test Report Number: S210610-1 v2

FCC ID: S7R-CK2T1 IC: 25706-CK2T1

Tested For: Taggle Systems Pty Ltd

**Device under Test:** Cockatoo

## APPENDIX C1 EXTERNAL IDENTIFICATION PHOTOGRAPHS