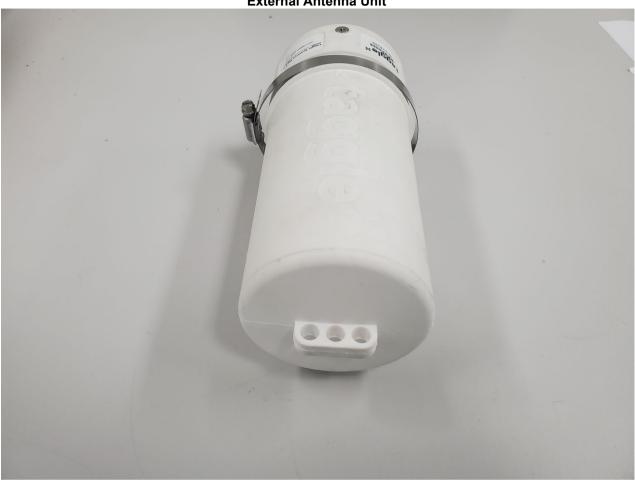

## **APPENDIX C** EXTERNAL IDENTIFICATION PHOTOGRAPHS **External Antenna Unit**

Test Report Number: S210610-1 v2

FCC ID: S7R-CK2T1 IC: 25706-CK2T1

Tested For: Taggle Systems Pty Ltd

**Device under Test:** Cockatoo

## APPENDIX C1 EXTERNAL IDENTIFICATION PHOTOGRAPHS