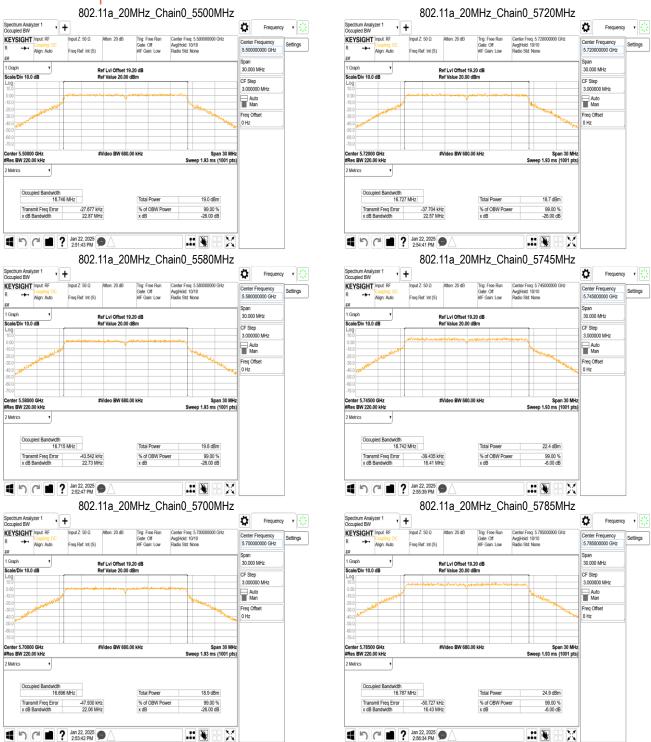

## 802.11a Ch0

| Frequency<br>(MHz) | 99%<br>BW<br>(MHz) | 10 Log (B)<br>(dB) |
|--------------------|--------------------|--------------------|
| 5180               | 16.751             | 12.240             |
| 5220               | 16.739             | 12.240             |
| 5240               | 16.764             | 12.240             |
| 5260               | 16.737             | 12.240             |
| 5300               | 16.751             | 12.240             |
| 5320               | 16.708             | 12.230             |
| 5500               | 16.746             | 12.240             |
| 5580               | 16.715             | 12.230             |
| 5700               | 16.696             | 12.230             |
| 5720(U-NII 2C)     | 13.364             | 11.260             |
| 5720(U-NII 3)      | 3.364              | 5.270              |

## 802.11a\_Ch0

| Frequency<br>(MHz) | 99%<br>BW<br>(MHz) | 6dB<br>BW<br>(MHz) |
|--------------------|--------------------|--------------------|
| 5745               | 16.742             | 16.41              |
| 5785               | 16.787             | 16.43              |
| 5825               | 16.703             | 16.40              |