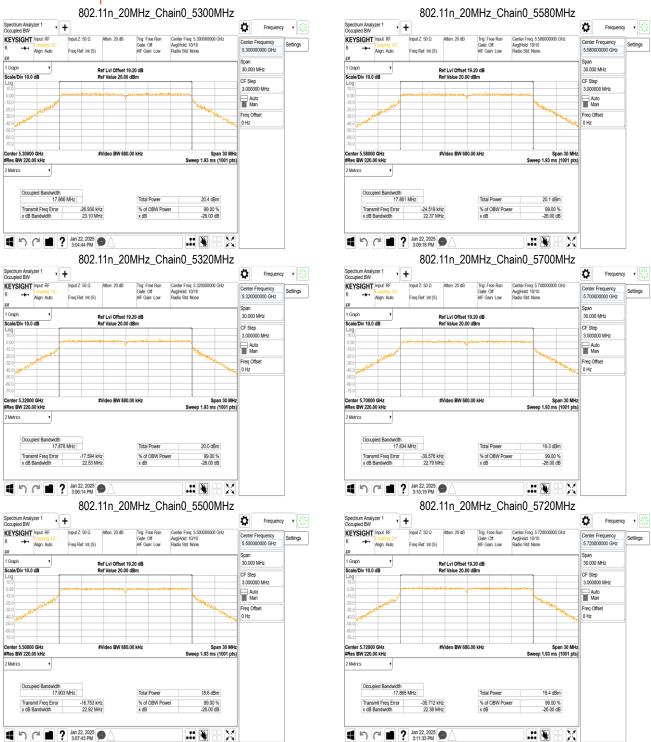

# 802.11n\_HT20\_Ch0

| Frequency<br>(MHz) | 99%<br>BW<br>(MHz) | 10 Log (B)<br>(dB) |
|--------------------|--------------------|--------------------|
| 5180               | 17.913             | 12.530             |
| 5220               | 17.879             | 12.520             |
| 5240               | 17.886             | 12.530             |
| 5260               | 17.850             | 12.520             |
| 5300               | 17.866             | 12.520             |
| 5320               | 17.878             | 12.520             |
| 5500               | 17.903             | 12.530             |
| 5580               | 17.861             | 12.520             |
| 5700               | 17.834             | 12.510             |
| 5720(U-NII 2C)     | 13.932             | 11.440             |
| 5720(U-NII 3)      | 3.932              | 5.950              |

## 802.11n HT20 Ch0

| Frequency<br>(MHz) | 99%<br>BW<br>(MHz) | 6dB<br>BW<br>(MHz) |
|--------------------|--------------------|--------------------|
| 5745               | 17.868             | 17.70              |
| 5785               | 17.859             | 17.64              |
| 5825               | 17.874             | 17.72              |