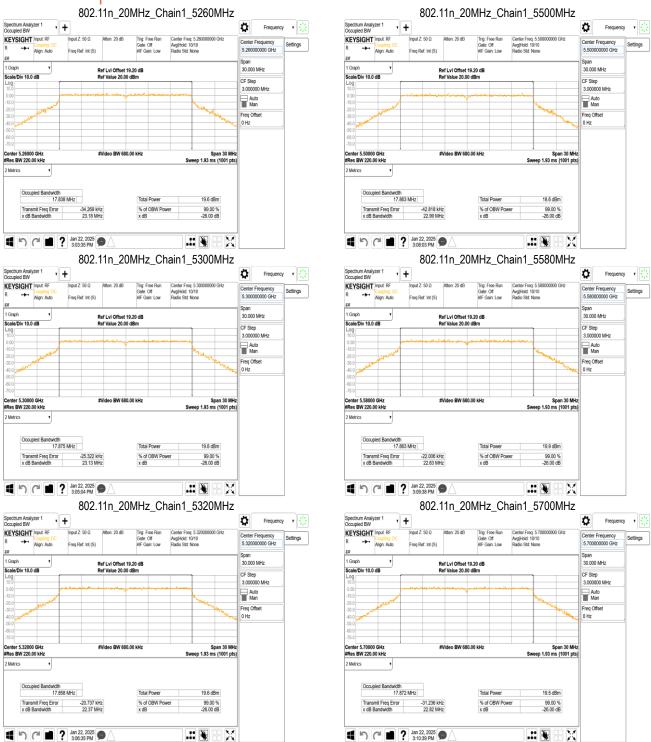

# 802.11n\_HT20\_Ch1

| Frequency<br>(MHz) | 99%<br>BW<br>(MHz) | 10 Log (B)<br>(dB) |
|--------------------|--------------------|--------------------|
| 5180               | 17.889             | 12.530             |
| 5220               | 17.859             | 12.520             |
| 5240               | 17.854             | 12.520             |
| 5260               | 17.838             | 12.510             |
| 5300               | 17.875             | 12.520             |
| 5320               | 17.858             | 12.520             |
| 5500               | 17.863             | 12.520             |
| 5580               | 17.863             | 12.520             |
| 5700               | 17.872             | 12.520             |
| 5720(U-NII 2C)     | 13.934             | 11.440             |
| 5720(U-NII 3)      | 3.934              | 5.950              |

## 802.11n\_HT20\_Ch1

| Frequency<br>(MHz) | 99%<br>BW<br>(MHz) | 6dB<br>BW<br>(MHz) |
|--------------------|--------------------|--------------------|
| 5745               | 17.851             | 17.68              |
| 5785               | 17.859             | 17.69              |
| 5825               | 17.844             | 17.71              |