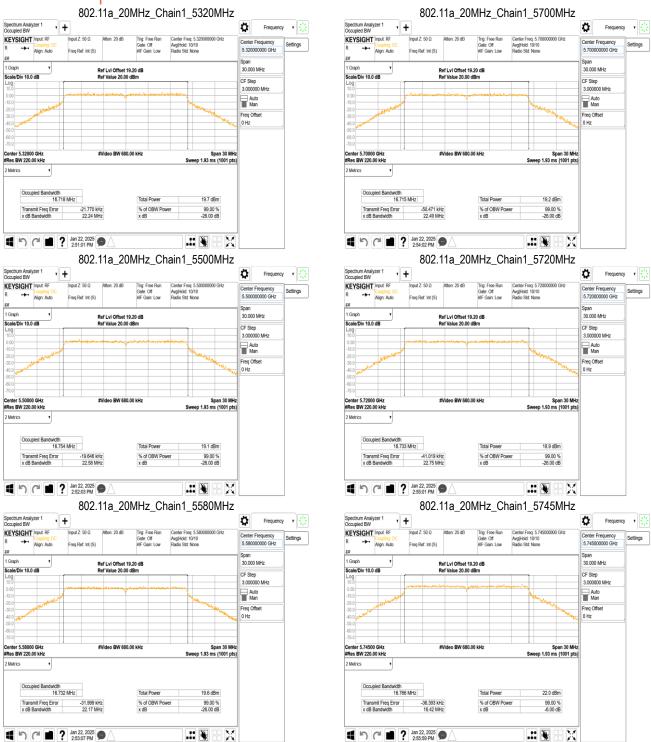

# 802.11a\_Ch1

| Frequency<br>(MHz) | 99%<br>BW<br>(MHz) | 10 Log (B)<br>(dB) |
|--------------------|--------------------|--------------------|
| 5180               | 16.737             | 12.240             |
| 5220               | 16.751             | 12.240             |
| 5240               | 16.697             | 12.230             |
| 5260               | 16.734             | 12.240             |
| 5300               | 16.721             | 12.230             |
| 5320               | 16.718             | 12.230             |
| 5500               | 16.754             | 12.240             |
| 5580               | 16.732             | 12.240             |
| 5700               | 16.715             | 12.230             |
| 5720(U-NII 2C)     | 13.367             | 11.260             |
| 5720(U-NII 3)      | 3.367              | 5.270              |

# 802.11a\_Ch1

| Frequency<br>(MHz) | 99%<br>BW<br>(MHz) | 6dB<br>BW<br>(MHz) |
|--------------------|--------------------|--------------------|
| 5745               | 16.766             | 16.42              |
| 5785               | 16.746             | 16.49              |
| 5825               | 16.739             | 16.43              |