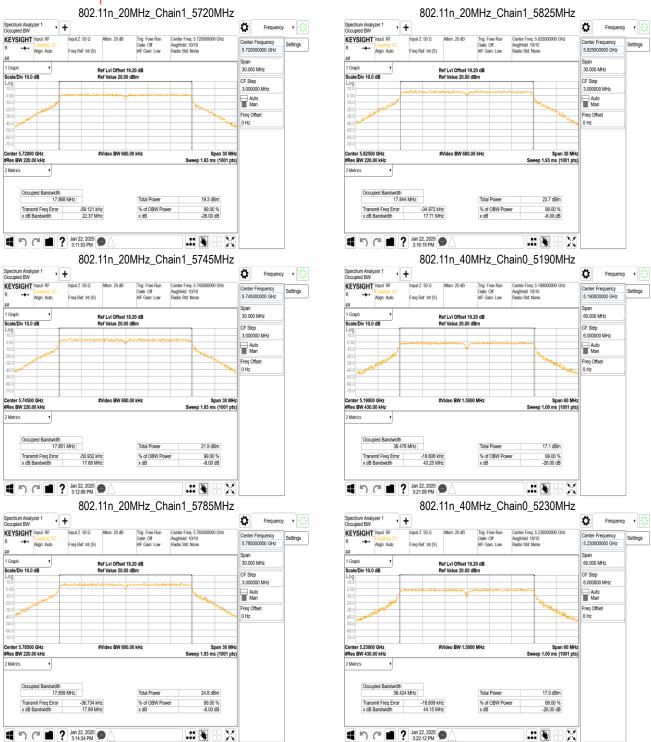

# 802.11n\_HT20\_Ch1

| Frequency<br>(MHz) | 99%<br>BW<br>(MHz) | 10 Log (B)<br>(dB) |
|--------------------|--------------------|--------------------|
| 5180               | 17.889             | 12.530             |
| 5220               | 17.859             | 12.520             |
| 5240               | 17.854             | 12.520             |
| 5260               | 17.838             | 12.510             |
| 5300               | 17.875             | 12.520             |
| 5320               | 17.858             | 12.520             |
| 5500               | 17.863             | 12.520             |
| 5580               | 17.863             | 12.520             |
| 5700               | 17.872             | 12.520             |
| 5720(U-NII 2C)     | 13.934             | 11.440             |
| 5720(U-NII 3)      | 3.934              | 5.950              |

## 802.11n\_HT20\_Ch1

| Frequency<br>(MHz) | 99%<br>BW<br>(MHz) | 6dB<br>BW<br>(MHz) |
|--------------------|--------------------|--------------------|
| 5745               | 17.851             | 17.68              |
| 5785               | 17.859             | 17.69              |
| 5825               | 17.844             | 17.71              |