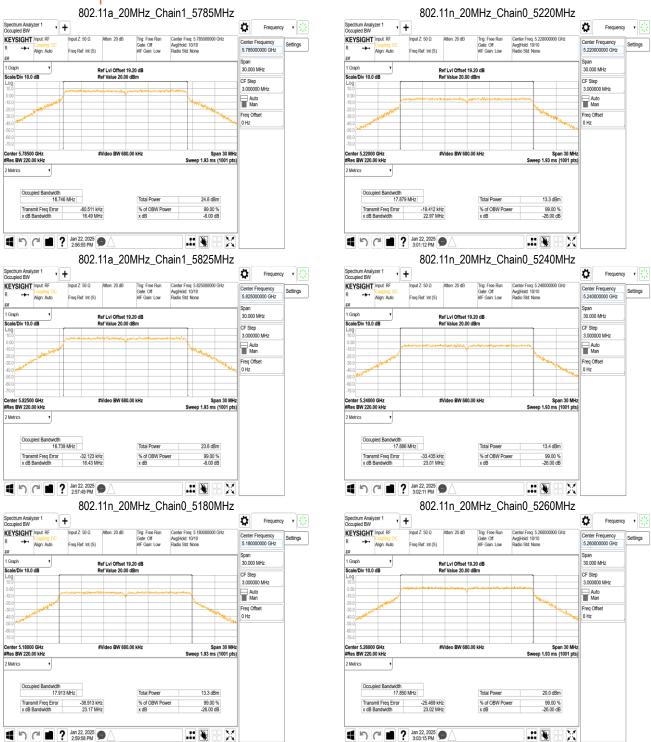

## 802.11a Ch0

| Frequency<br>(MHz) | 99%<br>BW<br>(MHz) | 10 Log (B)<br>(dB) |
|--------------------|--------------------|--------------------|
| 5180               | 16.751             | 12.240             |
| 5220               | 16.739             | 12.240             |
| 5240               | 16.764             | 12.240             |
| 5260               | 16.737             | 12.240             |
| 5300               | 16.751             | 12.240             |
| 5320               | 16.708             | 12.230             |
| 5500               | 16.746             | 12.240             |
| 5580               | 16.715             | 12.230             |
| 5700               | 16.696             | 12.230             |
| 5720(U-NII 2C)     | 13.364             | 11.260             |
| 5720(U-NII 3)      | 3.364              | 5.270              |

## 802.11a\_Ch0

| Frequency<br>(MHz) | 99%<br>BW<br>(MHz) | 6dB<br>BW<br>(MHz) |
|--------------------|--------------------|--------------------|
| 5745               | 16.742             | 16.41              |
| 5785               | 16.787             | 16.43              |
| 5825               | 16.703             | 16.40              |

# 802.11n\_HT20\_Ch0

| Frequency<br>(MHz) | 99%<br>BW<br>(MHz) | 10 Log (B)<br>(dB) |
|--------------------|--------------------|--------------------|
| 5180               | 17.913             | 12.530             |
| 5220               | 17.879             | 12.520             |
| 5240               | 17.886             | 12.530             |
| 5260               | 17.850             | 12.520             |
| 5300               | 17.866             | 12.520             |
| 5320               | 17.878             | 12.520             |
| 5500               | 17.903             | 12.530             |
| 5580               | 17.861             | 12.520             |
| 5700               | 17.834             | 12.510             |
| 5720(U-NII 2C)     | 13.932             | 11.440             |
| 5720(U-NII 3)      | 3.932              | 5.950              |

## 802.11n HT20 Ch0

| Frequency<br>(MHz) | 99%<br>BW<br>(MHz) | 6dB<br>BW<br>(MHz) |
|--------------------|--------------------|--------------------|
| 5745               | 17.868             | 17.70              |
| 5785               | 17.859             | 17.64              |
| 5825               | 17.874             | 17.72              |