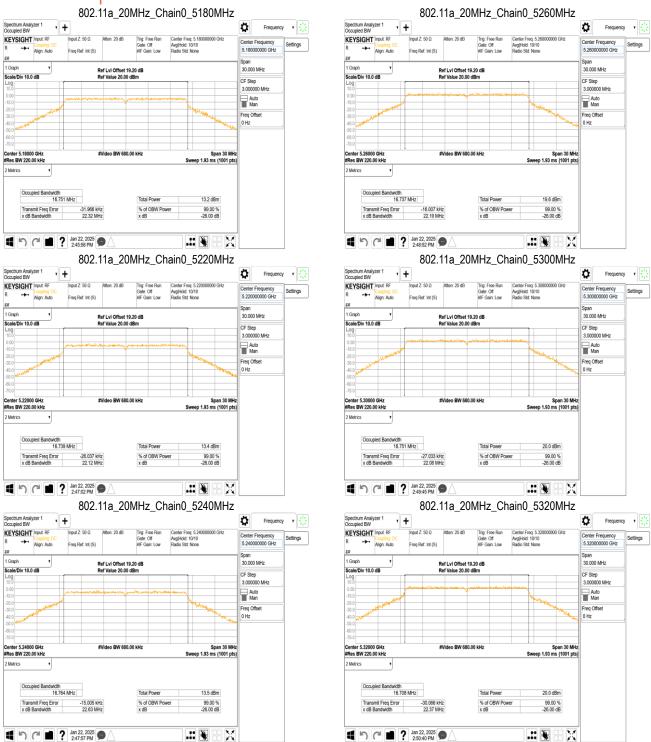

## 802.11a Ch0

| Frequency<br>(MHz) | 99%<br>BW<br>(MHz) | 10 Log (B)<br>(dB) |
|--------------------|--------------------|--------------------|
| 5180               | 16.751             | 12.240             |
| 5220               | 16.739             | 12.240             |
| 5240               | 16.764             | 12.240             |
| 5260               | 16.737             | 12.240             |
| 5300               | 16.751             | 12.240             |
| 5320               | 16.708             | 12.230             |
| 5500               | 16.746             | 12.240             |
| 5580               | 16.715             | 12.230             |
| 5700               | 16.696             | 12.230             |
| 5720(U-NII 2C)     | 13.364             | 11.260             |
| 5720(U-NII 3)      | 3.364              | 5.270              |

## 802.11a\_Ch0

| Frequency<br>(MHz) | 99%<br>BW<br>(MHz) | 6dB<br>BW<br>(MHz) |
|--------------------|--------------------|--------------------|
| 5745               | 16.742             | 16.41              |
| 5785               | 16.787             | 16.43              |
| 5825               | 16.703             | 16.40              |