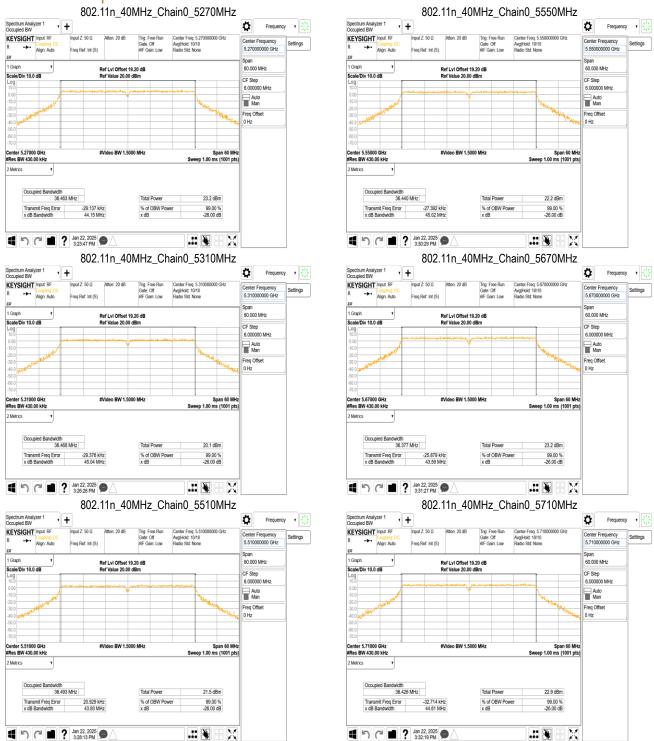

## 802.11n HT40 Ch0

|                    | 1                  | · · · · · · · · · · · · · · · · · · · |
|--------------------|--------------------|---------------------------------------|
| Frequency<br>(MHz) | 99%<br>BW<br>(MHz) | 10 Log (B)<br>(dB)                    |
| 5190               | 36.476             | 15.620                                |
| 5230               | 36.424             | 15.610                                |
| 5270               | 36.463             | 15.620                                |
| 5310               | 36.468             | 15.620                                |
| 5510               | 36.493             | 15.620                                |
| 5550               | 36.440             | 15.620                                |
| 5670               | 36.377             | 15.610                                |
| 5710(U-NII 2C)     | 33.213             | 15.210                                |
| 5710(U-NII 3)      | 3.213              | 5.070                                 |

# 802.11n\_HT40\_Ch0

| Frequency<br>(MHz) | 99%<br>BW<br>(MHz) | 6dB<br>BW<br>(MHz) |
|--------------------|--------------------|--------------------|
| 5755               | 36.420             | 36.47              |
| 5795               | 36.451             | 36.45              |