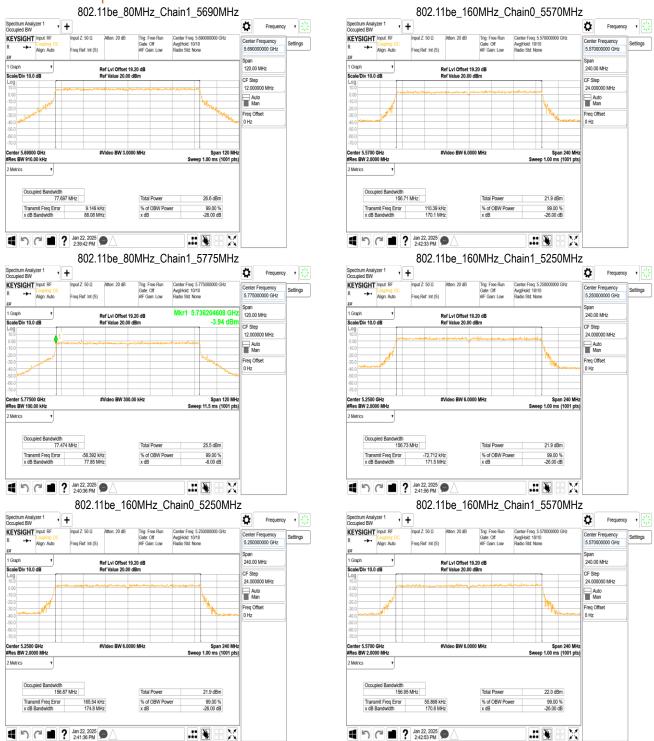

## 802.11be EHT80 Ch0

| Frequency<br>(MHz) | RU config | 99%<br>BW<br>(MHz) | 10 Log (B)<br>(dB) |
|--------------------|-----------|--------------------|--------------------|
| 5210               | full      | 77.567             | 18.900             |
| 5290               | full      | 77.527             | 18.890             |
| 5530               | full      | 77.652             | 18.900             |
| 5690(U-NII 2C)     | full      | 73.779             | 18.680             |
| 5690(U-NII 3)      | full      | 3.779              | 5.770              |

# 802.11be EHT80 Ch0

| Frequency<br>(MHz) | RU config |        | 6dB<br>BW |
|--------------------|-----------|--------|-----------|
| ` '                |           | (MHz)  | (MHz)     |
| 5775               | full      | 77.606 | 78.01     |

#### 802.11be EHT160 Ch0

| Frequency<br>(MHz) | RU config | 99%<br>BW<br>(MHz) | 10 Log (B)<br>(dB) |
|--------------------|-----------|--------------------|--------------------|
| 5250               | full      | 156.80             | 21.950             |

## 802.11be EHT160 Ch1

| Frequency<br>(MHz) | RU config | 99%<br>BW<br>(MHz) | 10 Log (B)<br>(dB) |
|--------------------|-----------|--------------------|--------------------|
| 5250               | full      | 156.84             | 21.950             |