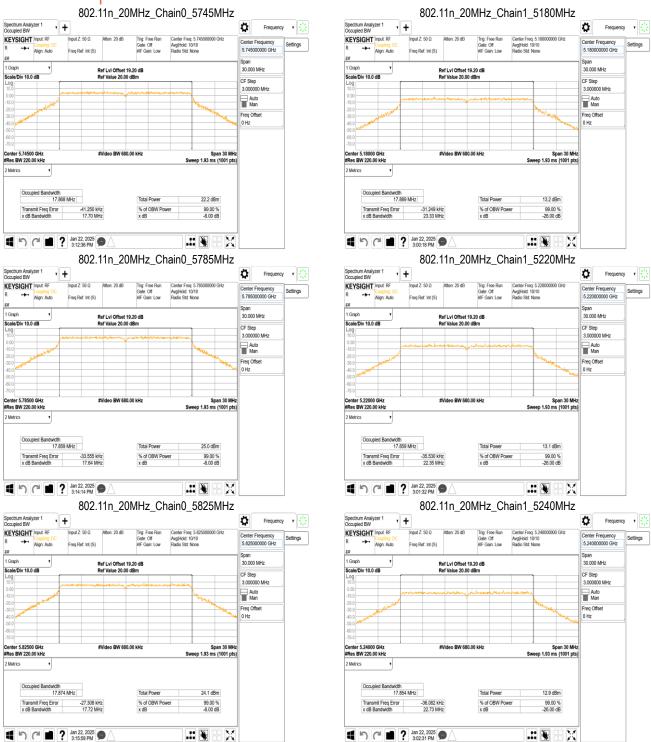

# 802.11n\_HT20\_Ch0

| Frequency<br>(MHz) | 99%<br>BW<br>(MHz) | 10 Log (B)<br>(dB) |
|--------------------|--------------------|--------------------|
| 5180               | 17.913             | 12.530             |
| 5220               | 17.879             | 12.520             |
| 5240               | 17.886             | 12.530             |
| 5260               | 17.850             | 12.520             |
| 5300               | 17.866             | 12.520             |
| 5320               | 17.878             | 12.520             |
| 5500               | 17.903             | 12.530             |
| 5580               | 17.861             | 12.520             |
| 5700               | 17.834             | 12.510             |
| 5720(U-NII 2C)     | 13.932             | 11.440             |
| 5720(U-NII 3)      | 3.932              | 5.950              |

## 802.11n HT20 Ch0

| Frequency<br>(MHz) | 99%<br>BW<br>(MHz) | 6dB<br>BW<br>(MHz) |
|--------------------|--------------------|--------------------|
| 5745               | 17.868             | 17.70              |
| 5785               | 17.859             | 17.64              |
| 5825               | 17.874             | 17.72              |