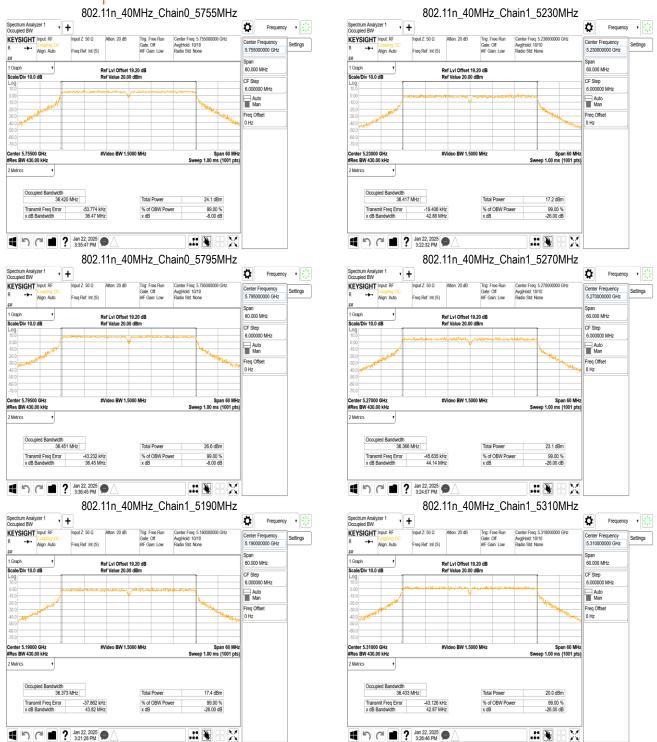

## 802.11n HT40 Ch0

|                    | 1                  | · · · · · · · · · · · · · · · · · · · |
|--------------------|--------------------|---------------------------------------|
| Frequency<br>(MHz) | 99%<br>BW<br>(MHz) | 10 Log (B)<br>(dB)                    |
| 5190               | 36.476             | 15.620                                |
| 5230               | 36.424             | 15.610                                |
| 5270               | 36.463             | 15.620                                |
| 5310               | 36.468             | 15.620                                |
| 5510               | 36.493             | 15.620                                |
| 5550               | 36.440             | 15.620                                |
| 5670               | 36.377             | 15.610                                |
| 5710(U-NII 2C)     | 33.213             | 15.210                                |
| 5710(U-NII 3)      | 3.213              | 5.070                                 |

# 802.11n\_HT40\_Ch0

| Frequency<br>(MHz) | 99%<br>BW<br>(MHz) | 6dB<br>BW<br>(MHz) |
|--------------------|--------------------|--------------------|
| 5755               | 36.420             | 36.47              |
| 5795               | 36.451             | 36.45              |