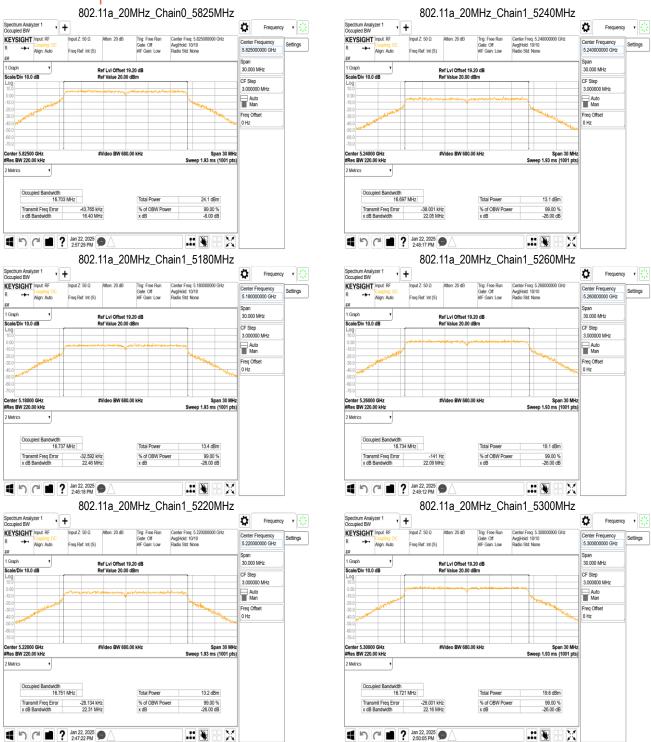

# 802.11a\_Ch1

| Frequency<br>(MHz) | 99%<br>BW<br>(MHz) | 10 Log (B)<br>(dB) |
|--------------------|--------------------|--------------------|
| 5180               | 16.737             | 12.240             |
| 5220               | 16.751             | 12.240             |
| 5240               | 16.697             | 12.230             |
| 5260               | 16.734             | 12.240             |
| 5300               | 16.721             | 12.230             |
| 5320               | 16.718             | 12.230             |
| 5500               | 16.754             | 12.240             |
| 5580               | 16.732             | 12.240             |
| 5700               | 16.715             | 12.230             |
| 5720(U-NII 2C)     | 13.367             | 11.260             |
| 5720(U-NII 3)      | 3.367              | 5.270              |

# 802.11a\_Ch1

| Frequency<br>(MHz) | 99%<br>BW<br>(MHz) | 6dB<br>BW<br>(MHz) |
|--------------------|--------------------|--------------------|
| 5745               | 16.766             | 16.42              |
| 5785               | 16.746             | 16.49              |
| 5825               | 16.739             | 16.43              |