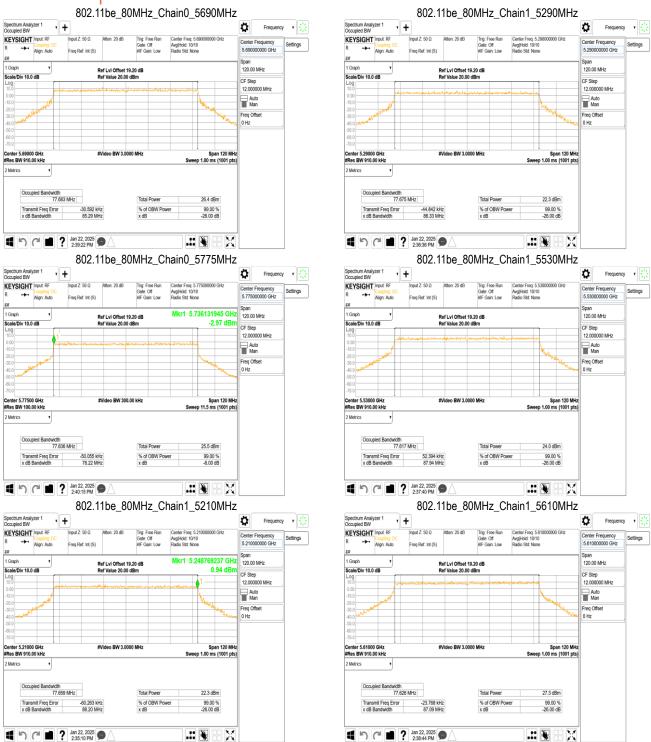

## 802.11be EHT80 Ch0

| Frequency<br>(MHz) | RU config | 99%<br>BW<br>(MHz) | 10 Log (B)<br>(dB) |
|--------------------|-----------|--------------------|--------------------|
| 5210               | full      | 77.567             | 18.900             |
| 5290               | full      | 77.527             | 18.890             |
| 5530               | full      | 77.652             | 18.900             |
| 5690(U-NII 2C)     | full      | 73.779             | 18.680             |
| 5690(U-NII 3)      | full      | 3.779              | 5.770              |

# 802.11be EHT80 Ch0

| Frequency<br>(MHz) | RU config |        | 6dB<br>BW |
|--------------------|-----------|--------|-----------|
| ` '                |           | (MHz)  | (MHz)     |
| 5775               | full      | 77.606 | 78.01     |

## 802.11be EHT80 Ch1

| Frequency<br>(MHz) | RU config | 99%<br>BW<br>(MHz) | 10 Log (B)<br>(dB) |
|--------------------|-----------|--------------------|--------------------|
| 5210               | full      | 77.526             | 18.890             |
| 5290               | full      | 77.681             | 18.900             |
| 5530               | full      | 77.552             | 18.900             |
| 5690(U-NII 2C)     | full      | 73.818             | 18.680             |
| 5690(U-NII 3)      | full      | 3.818              | 5.820              |

## 802.11be EHT80 Ch1

| Frequency<br>(MHz) | RU config | 99%<br>BW<br>(MHz) | 6dB<br>BW<br>(MHz) |
|--------------------|-----------|--------------------|--------------------|
| 5775               | full      | 77.605             | 78.00              |