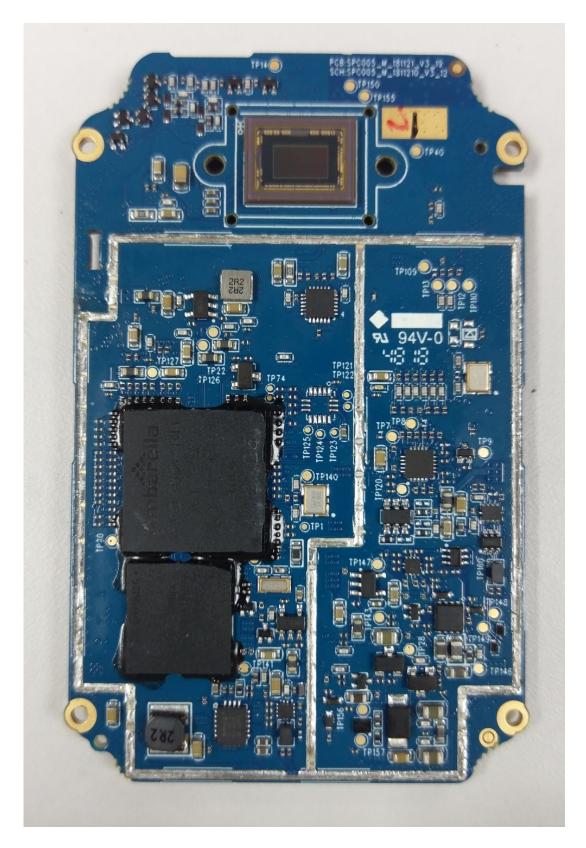

Exhibit 9A: Main board Front with Shields and Lens

Exhibit 9B: Main Board Front without Shields and Lens

Exhibit 9C: Main board Back with Shields

Exhibit 9D: Main board Back without Shields

Exhibit 9E: Main board Back with chassis and Back housing