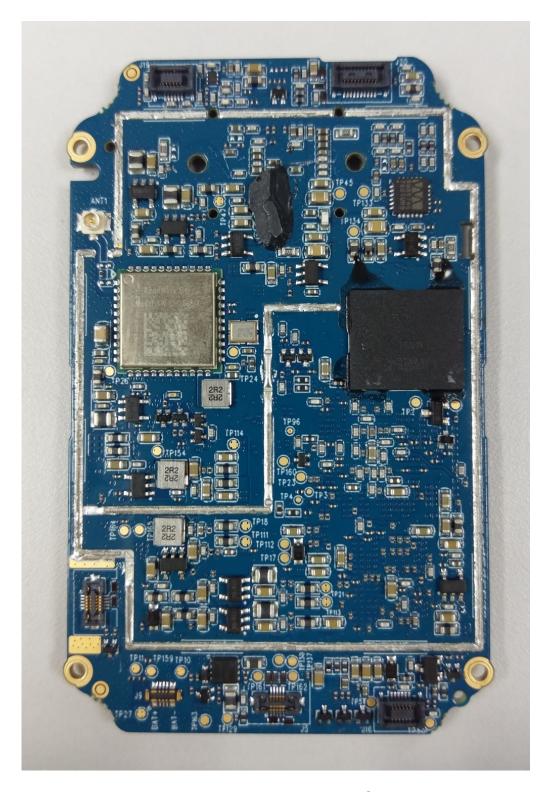

Exhibit 9A: Main board Front with Shields and Lens

Exhibit 9B: Main Board Front without Shields and Lens

Exhibit 9C: Main board Back with Shields

Exhibit 9D: Main board Back without Shields

Exhibit 9E: Main board Back with chassis and Back housing