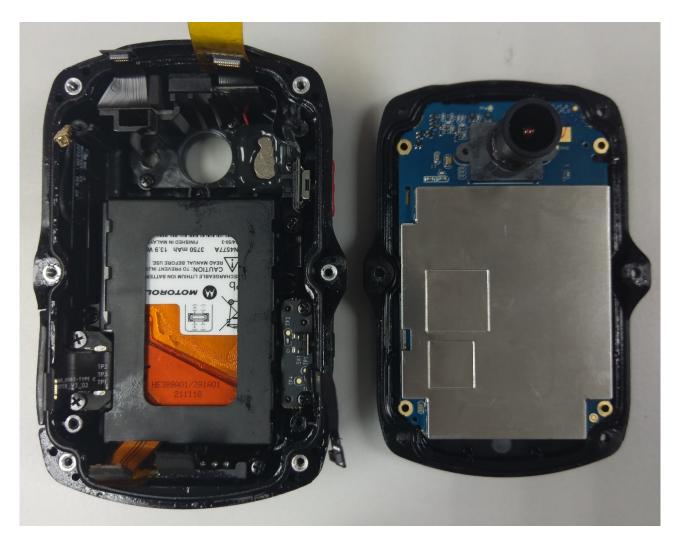

Exhibit 9A: Main board Front with Shields and Lens

Exhibit 9B: Main Board Front without Shields and Lens

Exhibit 9C: Main board Back with Shields

Exhibit 9D: Main board Back without Shields

Exhibit 9E: Main board Back with chassis and Back housing

Exhibit 9F: Main board Front with Chassis with Battery in front housing

Exhibit 9G: Battery Pack and front housing without Battery Pack

**Exhibit 9H: Battery Pack** 

**Exhibit 9I: Exploded View of Device** 