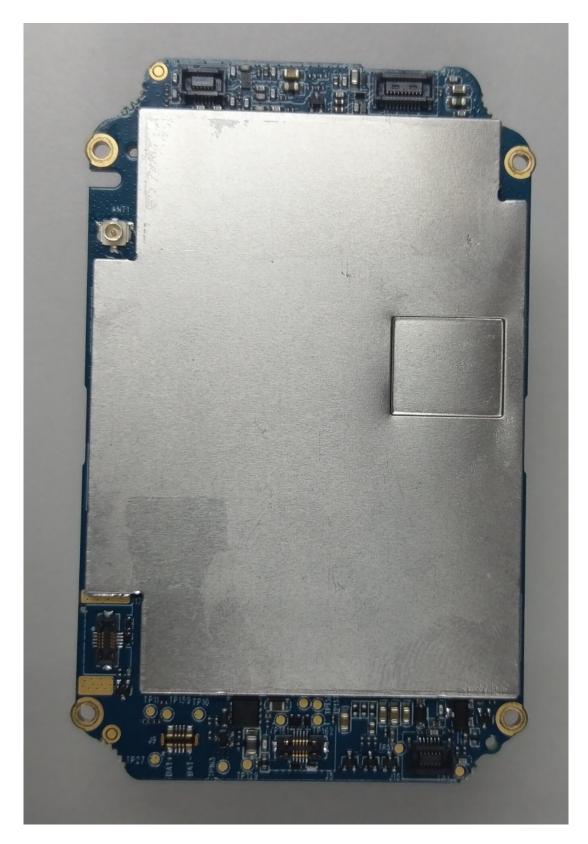

Exhibit 9A: Main board Front with Shields and Lens

Exhibit 9B: Main Board Front without Shields and Lens

Exhibit 9C: Main board Back with Shields

Exhibit 9D: Main board Back without Shields

Exhibit 9E: Main board Back with chassis and Back housing