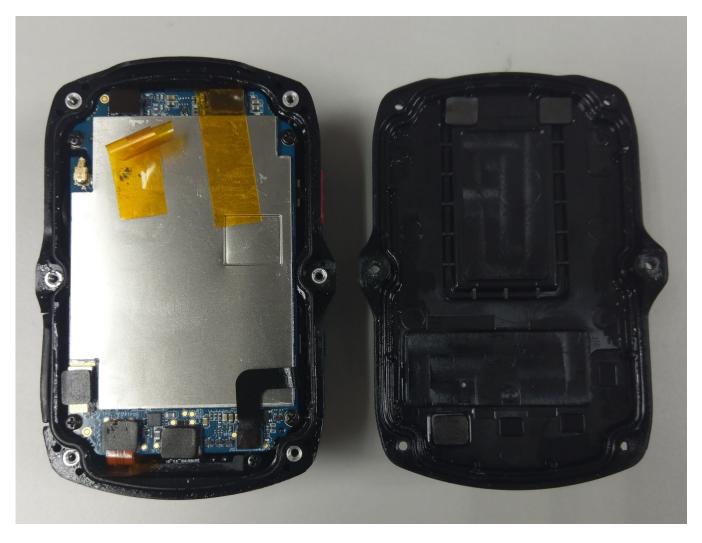

Exhibit 9A: Main board Front with Shields and Lens

Exhibit 9B: Main Board Front without Shields and Lens

Exhibit 9C: Main board Back with Shields

Exhibit 9D: Main board Back without Shields

Exhibit 9E: Main board Back with chassis and Back housing