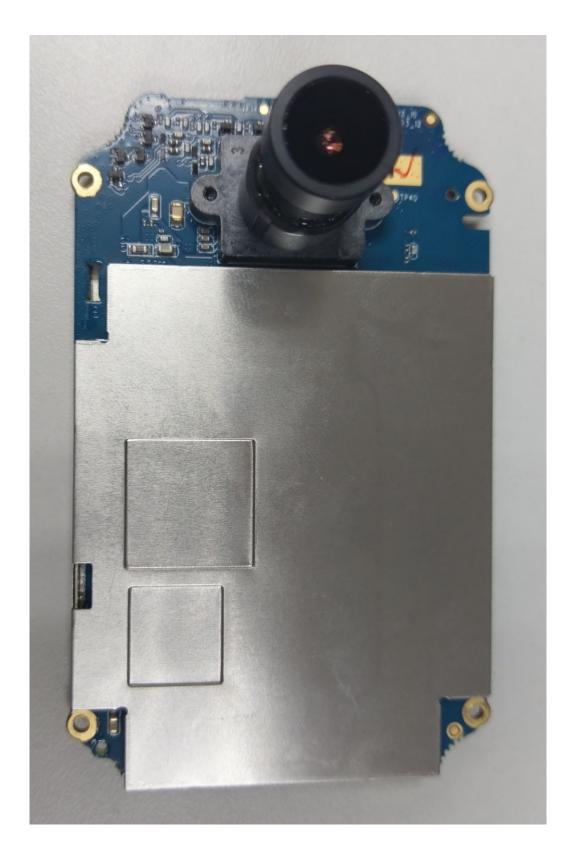

Exhibit 9A: Main board Front with Shields and Lens

Exhibit 9B: Main Board Front without Shields and Lens

Exhibit 9C: Main board Back with Shields

Exhibit 9D: Main board Back without Shields

Exhibit 9E: Main board Back with chassis and Back housing