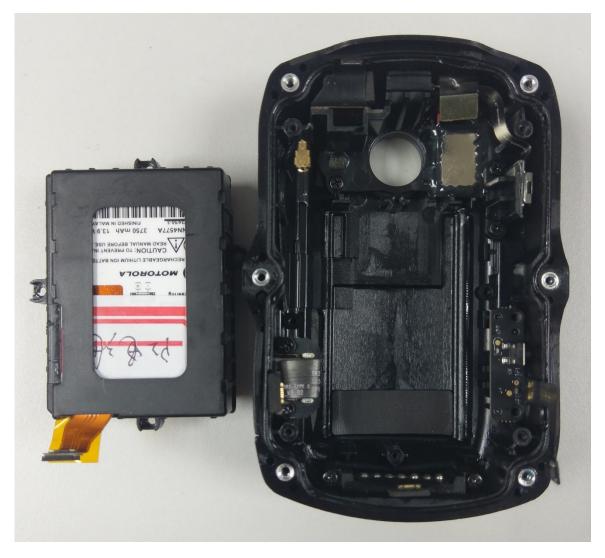

Exhibit 9F: Main board Front with Chassis with Battery in front housing

Exhibit 9G: Battery Pack and front housing without Battery Pack

**Exhibit 9H: Battery Pack** 

**Exhibit 9I: Exploded View of Device** 