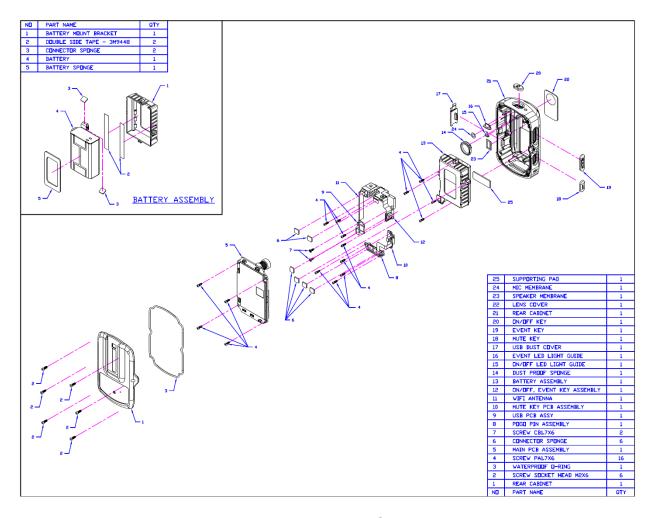

## **Internal Photographs**

(Pursuant to FCC Part 2.1033(b)(7), 2.1033(c)(12) and RSP 100 Sec 8.3)

| The following photographs are attached. |                                                                                                                            | <u>Exhibit</u> |
|-----------------------------------------|----------------------------------------------------------------------------------------------------------------------------|----------------|
| 1.<br>2.                                | Main board Front <u>with</u> Shields and Lens<br>Main board Front <u>without</u> Shields and Lens                          | 9A<br>9B       |
| 3.<br>4.                                | Main board Back <u>with</u> Shields<br>Main board Back <u>without</u> Shields                                              | 9C<br>9D       |
| 5.<br>6.                                | Main board Back <u>with</u> chassis and Back housing<br>Main board Front <u>with</u> chassis with Battery in front housing | 9E<br>9F       |
| 7.                                      | Battery Pack and front housing without Battery Pack                                                                        | 9G             |
| 8.                                      | Battery pack                                                                                                               | 9H             |
| 9.                                      | Exploded View of Device                                                                                                    | 91             |

Exhibit 9F: Main board Front with Chassis with Battery in front housing

Exhibit 9G: Battery Pack and front housing without Battery Pack

**Exhibit 9H: Battery Pack** 

**Exhibit 9I: Exploded View of Device** 