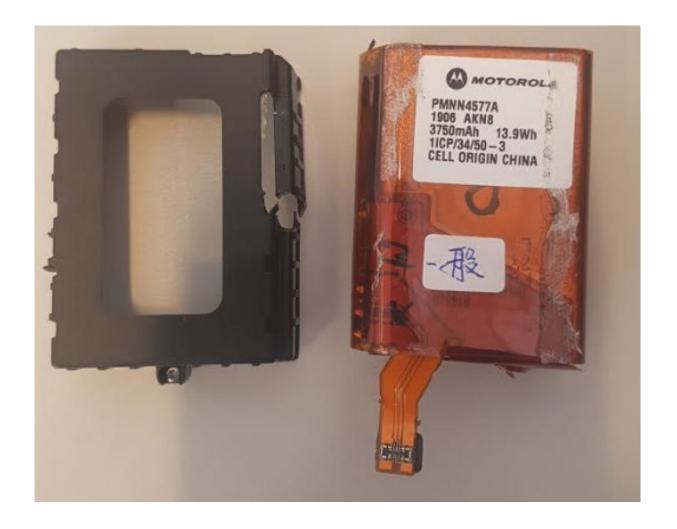

Exhibit 9F: Main board Front with Chassis with Battery in front housing

Exhibit 9G: Battery Pack and front housing without Battery Pack

**Exhibit 9H: Battery Pack** 

**Exhibit 9I: Exploded View of Device** 