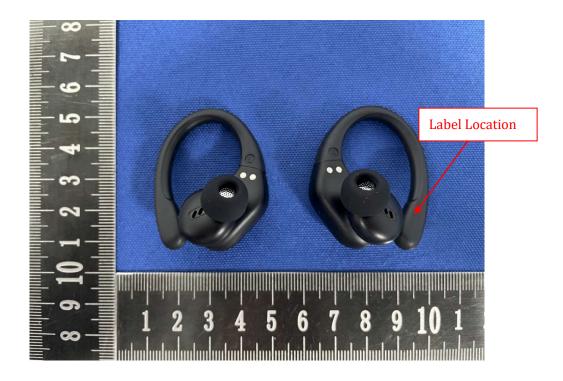

el and Information**

## **FCC Label Sample**

FCC ID: 2A2BYHE-Q79

## **FCC Label Specifications**

Text is Black in color and is justified. Labels are printed in indelible ink on permanent adhesive backing or silk-screened onto the EUT or shall be affixed at a conspicuous location on the EUT. Where the EUT is constructed in two or more sections connected by wires and marketed together, the above statement is required to be affixed only to the main control unit. When the EUT is so small or for such use that it is not practicable to place the statement on it, the above information shall be placed in a prominent location in the instruction manual or pamphlet supplied to the user or, alternatively, shall be placed on the container in which the device is marketed.

## **FCC Label Location**