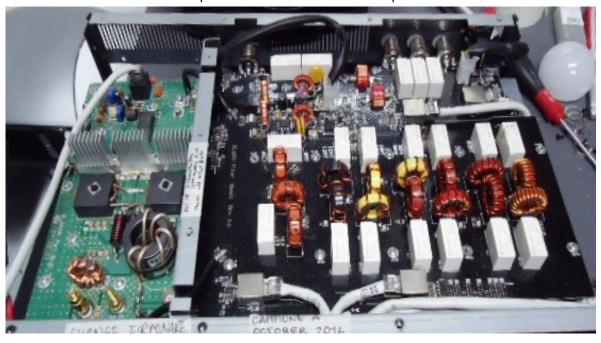

## TOP view of internal BLA 600 RF amplifier;

On the upper side the main control and display board; on the left side the RF output filter board; on the right side the RF amplifier board.

TOP view of internal BLA 600 RF amplifier, on left side the RF amplifier board, on right side the RF output filter board.