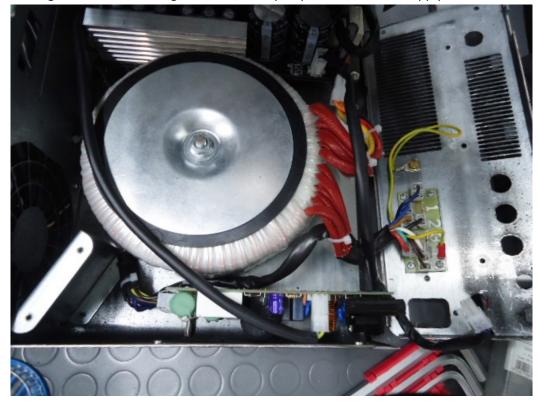

On the below photo the bottom side of RF output filter board.

View of down side of internal BLA 600 RF amplifier; on the bottom side is placed the EMI filter, in the centre the toroidal power transformer, on right side the AC voltage selector, on top of photo the Power supply board.

## View of down side of internal BLA 600 RF amplifier; Near to the toroidal power traansformer the top side of poewer supply board; in the below photo the bottom side of supply board

View of internal side of the frontal panel of BLA 600 RF amplifier; In the left photo the AC mains switch with his PCB support, in the right photo the single parts not assembled.