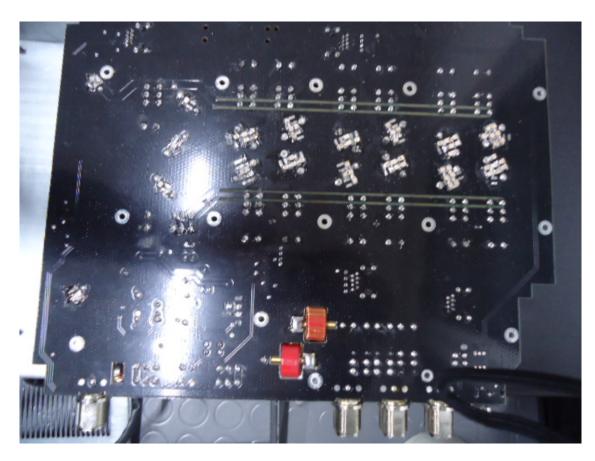

On the below photo the bottom side of RF output filter board.

View of down side of internal BLA 600 RF amplifier; on the bottom side is placed the EMI filter, in the centre the toroidal power transformer, on right side the AC voltage selector, on top of photo the Power supply board.