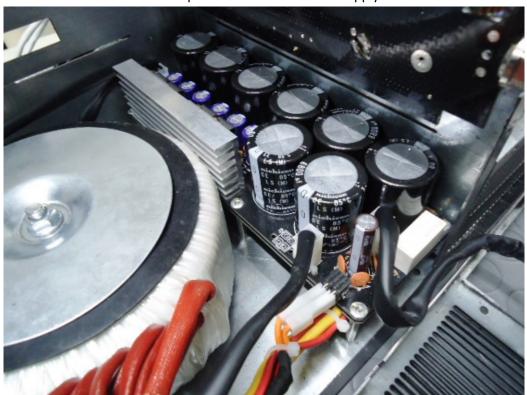

On the below photo the bottom side of RF output filter board.

View of down side of internal BLA 600 RF amplifier; on the bottom side is placed the EMI filter, in the centre the toroidal power transformer, on right side the AC voltage selector, on top of photo the Power supply board.

## View of down side of internal BLA 600 RF amplifier; Near to the toroidal power traansformer the top side of poewer supply board; in the below photo the bottom side of supply board

View of internal side of the frontal panel of BLA 600 RF amplifier; In the left photo the AC mains switch with his PCB support, in the right photo the single parts not assembled.