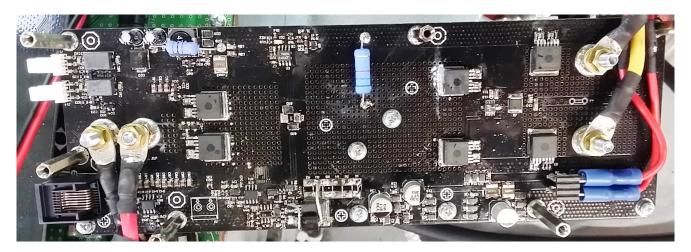

## View of down side of internal BLA 600 RF amplifier; Near to the toroidal power traansformer the top side of poewer supply board; in the below photo the bottom side of supply board

View of internal side of the frontal panel of BLA 600 RF amplifier; In the left photo the AC mains switch with his PCB support, in the right photo the single parts not assembled.