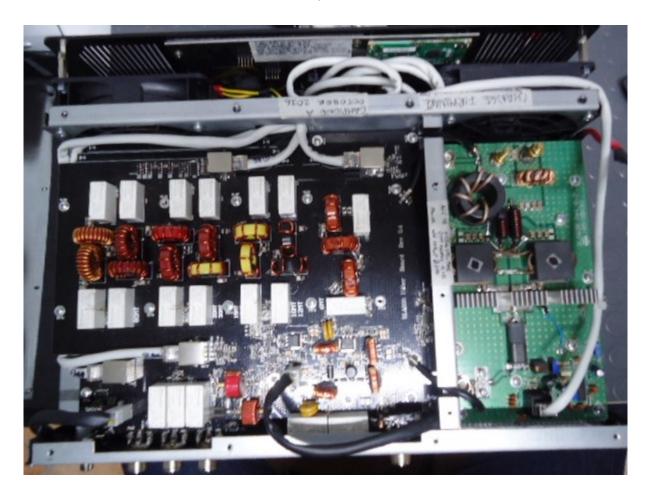

## TOP view of internal BLA 600 RF amplifier;

On the upper side the main control and display board; on the left side the RF output filter board; on the right side the RF amplifier board.

TOP view of internal BLA 600 RF amplifier, on left side the RF amplifier board, on right side the RF output filter board.