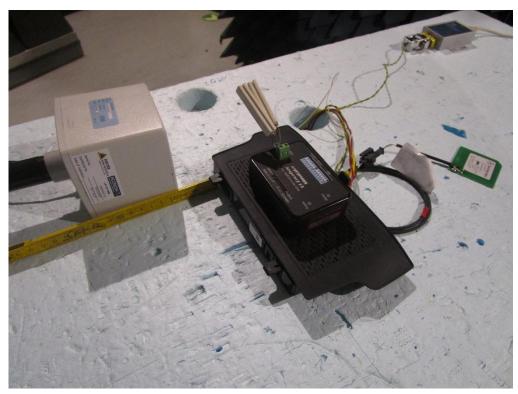

Photograph 3 Measurements in the anechoic chamber, 5 cm distance between measurement probe and EUT, Position 2

Photograph 4: Measurements in the anechoic chamber, 15cm distance between measurement probe and EUT, Position 2