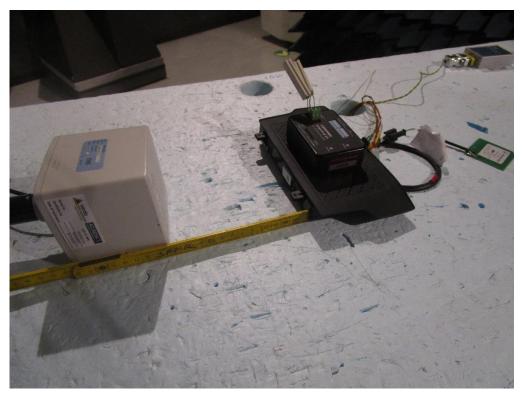

Photograph 3 Measurements in the anechoic chamber, 5 cm distance between measurement probe and EUT, Position 2

Photograph 4: Measurements in the anechoic chamber, 15cm distance between measurement probe and EUT, Position 2