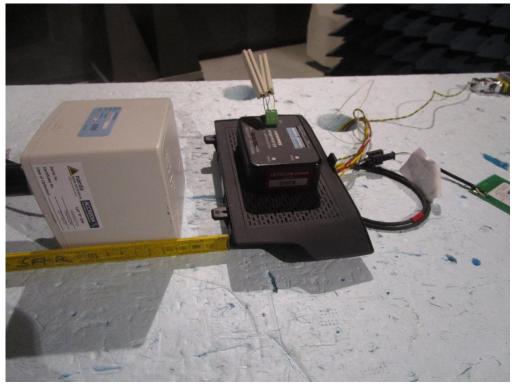

## 1. Test Setup Photographs

Photograph 1: Measurements in the anechoic chamber, 5 cm distance between measurement probe and EUT, Position 1

Photograph 2: Measurements in the anechoic chamber, 15cm distance between measurement probe and EUT, Position 1