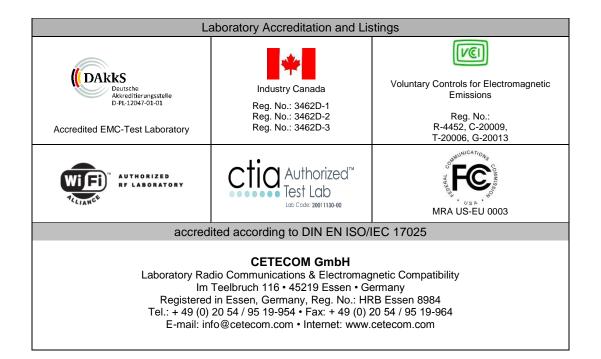

## 1. Test Setup Photographs

Photograph 1: Measurements in the anechoic chamber, 5 cm distance between measurement probe and EUT, Position 1

Photograph 2: Measurements in the anechoic chamber, 15cm distance between measurement probe and EUT, Position 1