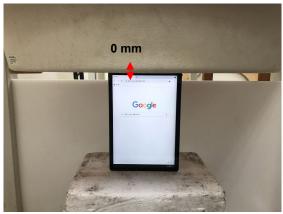

# **Appendix A - Photographs of Test Setup**

Fig.1 Photograph of the SAR measurement system

Unless otherwise stated the results shown in this test report refer only to the sample(s) tested and such sample(s) are retained for 90 days only.

SGS Taiwan Ltd.

Rev: 01

Page: 4 of 10

Body - distance between flat phantom and EUT is 0 mm

Fig.3 EUT Back side to flat phantom

Fig.4 EUT Top side to flat phantom

Fig.5 EUT Bottom side to flat phantom

Unless otherwise stated the results shown in this test report refer only to the sample(s) tested and such sample(s) are retained for 90 days only.