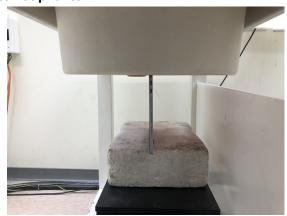

SGS Taiwan Ltd.

Rev: 01

Page: 4 of 10

Body - distance between flat phantom and EUT is 0 mm

Fig.3 EUT Back side to flat phantom

Fig.4 EUT Top side to flat phantom

Fig.5 EUT Bottom side to flat phantom

Unless otherwise stated the results shown in this test report refer only to the sample(s) tested and such sample(s) are retained for 90 days only.