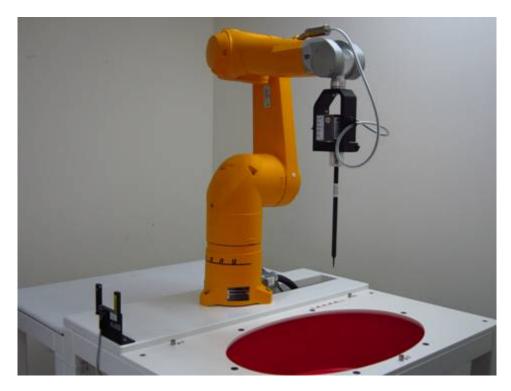

# **Appendix A - Photographs of Test Setup**

Fig.1 Photograph of the SAR measurement system

Unless otherwise stated the results shown in this test report refer only to the sample(s) tested and such sample(s) are retained for 90 days only.