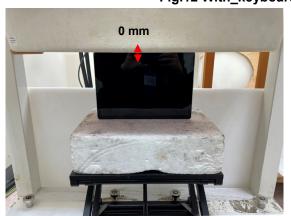

SGS Taiwan Ltd.

No.134,Wu Kung Road, New Taipei Industrial Park, Wuku District, New Taipei City, Taiwan/新北市五股區新北產業園區五工路 134 號

www.sgs.com.tw

Rev: 01

Page: 6 of 10

Body - distance between flat phantom and EUT is 0 mm

#### Body - distance between flat phantom and EUT is 0 mm

Fig.11 With\_Keyboard\_Top side

Fig.12 With\_keyboard and kickstand\_Top side

Fig.13 With\_Kickstand\_Top side

Unless otherwise stated the results shown in this test report refer only to the sample(s) tested and such sample(s) are retained for 90 days only. 除非只有铅明,此数华红用摄影测验之样只有含,同既此样只属风风风干。大规华工概太八司隶而连可,不可如以推测。