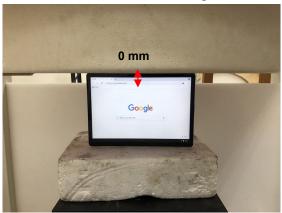

SGS Taiwan Ltd.

Rev: 01

Page: 4 of 10

Body - distance between flat phantom and EUT is 0 mm

Fig.3 EUT Back side to flat phantom

Fig.4 EUT Top side to flat phantom

Fig.5 EUT Bottom side to flat phantom

Unless otherwise stated the results shown in this test report refer only to the sample(s) tested and such sample(s) are retained for 90 days only.