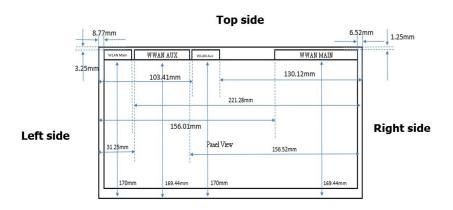

SGS Taiwan Ltd.

Rev: 01

Page: 10 of 10

**Bottom side** 

Fig.19 Antenna location of EUT (Notebook mode)