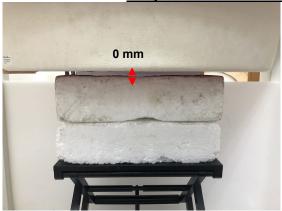

SGS Taiwan Ltd.

Rev: 01

Page: 4 of 10

Body - distance between flat phantom and EUT is 0 mm

Fig.3 EUT Back side to flat phantom

Fig.4 EUT Top side to flat phantom

Fig.5 EUT Bottom side to flat phantom

Unless otherwise stated the results shown in this test report refer only to the sample(s) tested and such sample(s) are retained for 90 days only.