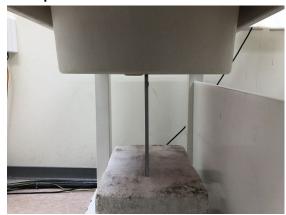

SGS Taiwan Ltd.

Rev: 01

Page: 4 of 10

Body - distance between flat phantom and EUT is 0 mm

Fig.3 EUT Back side to flat phantom

Fig.4 EUT Top side to flat phantom

Fig.5 EUT Bottom side to flat phantom

Unless otherwise stated the results shown in this test report refer only to the sample(s) tested and such sample(s) are retained for 90 days only.