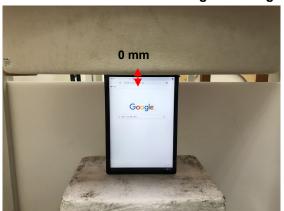

SGS Taiwan Ltd.

Rev: 01

Page: 4 of 10

Body - distance between flat phantom and EUT is 0 mm

Fig.3 EUT Back side to flat phantom

Fig.4 EUT Top side to flat phantom

Fig.5 EUT Bottom side to flat phantom

Unless otherwise stated the results shown in this test report refer only to the sample(s) tested and such sample(s) are retained for 90 days only.