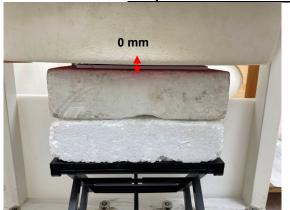

SGS Taiwan Ltd.

Rev: 01

Page: 4 of 10

Body - distance between flat phantom and EUT is 0 mm

Fig.3 EUT Back side to flat phantom

Fig.4 EUT Top side to flat phantom

Fig.5 EUT Bottom side to flat phantom

Unless otherwise stated the results shown in this test report refer only to the sample(s) tested and such sample(s) are retained for 90 days only.