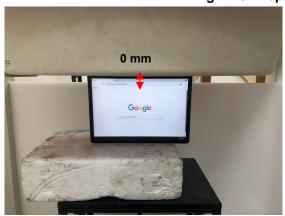

SGS Taiwan Ltd.

Rev: 01

Page: 4 of 10

Body - distance between flat phantom and EUT is 0 mm

Fig.3 EUT Back side to flat phantom

Fig.4 EUT Top side to flat phantom

Fig.5 EUT Bottom side to flat phantom

Unless otherwise stated the results shown in this test report refer only to the sample(s) tested and such sample(s) are retained for 90 days only.