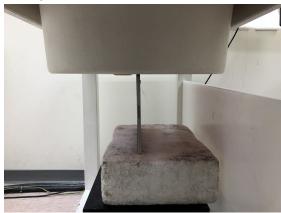

SGS Taiwan Ltd.

Rev: 01

Page: 4 of 10

Body - distance between flat phantom and EUT is 0 mm

Fig.3 EUT Back side to flat phantom

Fig.4 EUT Top side to flat phantom

Fig.5 EUT Bottom side to flat phantom

Unless otherwise stated the results shown in this test report refer only to the sample(s) tested and such sample(s) are retained for 90 days only.