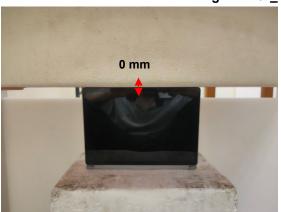

SGS Taiwan Ltd.

Rev: 01

Page: 4 of 10

Body - distance between flat phantom and EUT is 0 mm

Fig.3 EUT Back side to flat phantom

Fig.4 EUT Top side to flat phantom

Fig.5 EUT Bottom side to flat phantom

Unless otherwise stated the results shown in this test report refer only to the sample(s) tested and such sample(s) are retained for 90 days only.