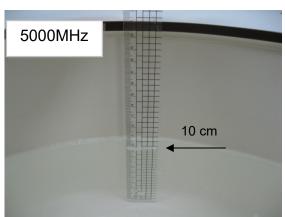

SGS Taiwan Ltd.

Rev: 01

Page: 4 of 10

Body - distance between flat phantom and EUT is 0 mm

Fig.3 EUT Back side to flat phantom

Fig.4 EUT Top side to flat phantom

Fig.5 EUT Bottom side to flat phantom

Unless otherwise stated the results shown in this test report refer only to the sample(s) tested and such sample(s) are retained for 90 days only.