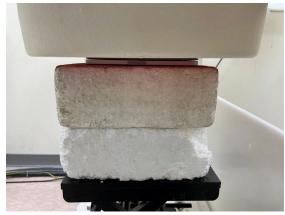

SGS Taiwan Ltd.

Rev: 01

Page: 4 of 10

Body - distance between flat phantom and EUT is 0 mm

Fig.3 EUT Back side to flat phantom

Fig.4 EUT Top side to flat phantom

Fig.5 EUT Bottom side to flat phantom

Unless otherwise stated the results shown in this test report refer only to the sample(s) tested and such sample(s) are retained for 90 days only.