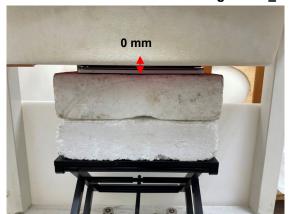

## Body - distance between flat phantom and EUT is 0 mm

Fig.6 EUT Right side to flat phantom

Fig.7 EUT Left side to flat phantom

Unless otherwise stated the results shown in this test report refer only to the sample(s) tested and such sample(s) are retained for 90 days only. 除非只有铅明,此数华红用摄影测过之样只有含,同时叶梯只展展现的元子。大数华土模太从司隶而连订,不可如以推制。