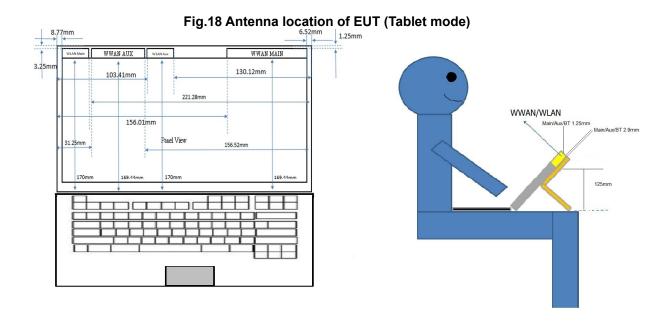

SGS Taiwan Ltd.

Rev: 01

Page: 10 of 10

**Bottom side** 

Fig.19 Antenna location of EUT (Notebook mode)