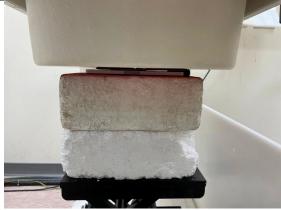

SGS Taiwan Ltd.

Rev: 01

Page: 4 of 10

Body - distance between flat phantom and EUT is 0 mm

Fig.3 EUT Back side to flat phantom

Fig.4 EUT Top side to flat phantom

Fig.5 EUT Bottom side to flat phantom

Unless otherwise stated the results shown in this test report refer only to the sample(s) tested and such sample(s) are retained for 90 days only.