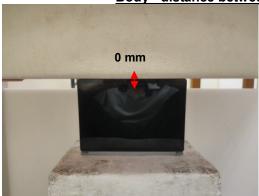

#### Body - distance between flat phantom and EUT is 0 mm

Fig.11 With\_Keyboard\_Top side

Fig.12 With\_keyboard and kickstand\_Top side

Fig.13 With\_Kickstand\_Top side

Unless otherwise stated the results shown in this test report refer only to the sample(s) tested and such sample(s) are retained for 90 days only. 除非只有铅明,此数华红用摄影测验之样只有含,同既此样只属风风风干。大规华工概太八司隶而连可,不可如以推测。