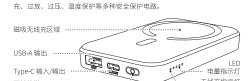

## Zawartość opakowania

Kabel do Instrukcia obskiru Kabel do Instrukcja obsługi/ Powerbank x1 ładowania x1 Karta gwarancyjna :

Instrukcja

### 1. Włączanie/wyłączanie: Naciśnij ten przycisk, aby włączyć urządzenie. Podłącz urządzenie, aby właczyło się automatycznie. мицьую зік анклітакуслінг. ② Dwukrotnie naciśnij ten przycisk, aby wyłączyć urządzenie. Jeśli żadne urządzenie nie zostanie podłączone w ciągu 30 sekund, produkt wyłączy się automatycznie.

## 2. Podgląd mocy baterii:

Naciśnij przycisk zasilania raz, aby włączyć funkcję 50 % ● ○ ○ przesyłania mocy i sprawdzić moc pozostałą w powerbanku. Wyświetlacz cyfrowy wyłączy się automatycznie po około 30 sekundach.

# 3. Ładowanie powerbanku:

5. Ładowanie bezprzewodowe:

S. Catowanie powerbanku.
Podlącz kabel USB typu C do wejścia powerbanku oraz ładowarki. Migający wskaźnik LED świadczy o ładowaniu powerbanku. Po pełnym naładowaniu wskaźnik LED przestanie migać i pozostanie podświetlony.

### 4. Ładowanie przewodowe: Podłacz kabel do ładowania do odpowiedniego złacza wyiściowego

 W pełni naładuj powerbank przed pierwszym użyciem.
 Wyciągnij kabel do ładowania na czas po pełnym naładowaniu, aby uniknąć utraty energii.
 Używaj odpowiednich kabli i akcesoriów, aby powerbank działał normalnie. powerbanku, aby automatycznie rozpoczać przesyłanie mocy. Z powodu