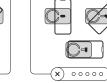

### 1. Włączanie/wyłączanie: Naciśnij ten przycisk, aby włączyć urządzenie. Podłącz urządzenie, aby właczyło się automatycznie. мицьую зік анклітакуслінг. ② Dwukrotnie naciśnij ten przycisk, aby wyłączyć urządzenie. Jeśli żadne urządzenie nie zostanie podłączone w ciągu 30 sekund, produkt wyłączy się automatycznie.

## 2. Podgląd mocy baterii:

Naciśnij przycisk zasilania raz, aby włączyć funkcję 50 % ● ○ ○ przesyłania mocy i sprawdzić moc pozostałą w powerbanku. Wyświetlacz cyfrowy wyłączy się automatycznie po około 30 sekundach.

# 

移动电源X1 充电线X1 说明书&保修卡X1

① 按键—次、即可开机:接入设备、自动开机: ② 双击按键,即可关机;若30秒无设备接入,自动关机; 50 % ● ● ○ ○

### 2 杏看由量时: 按键1次启动电源输出功能,可查看电源剩余电量,电量 75% ●●●○ 指示灯亮起约30秒后会自动熄灭。 100 % • • • •

使用充电器连接Type-C数据线,插入本移动电源对应端口 LED闪烁常亮表示 正在为移动电源充电,充满电后停止闪烁,LED常亮。

使用充电线连接本电源对应输出端口,电源将自动开启输出,个别手机因兼容