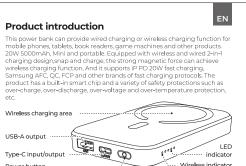

本产品是一款能为手机,平板,电子书阅读器,游戏机等产品提供有线充电 或无线充电的移动电源: 20W 5000mAh, Mini小巧便携: 产品具有有线充 电和无线充电二合一充电功能,强力磁吸,一贴即充;支持iP PD 20W快 充,三星AFC,QC,FCP等多种品牌快充协议;本产品内置智能芯片,具有过

## 性问题,需要按键开启电源输出功能;

4 有线充输出说明:

本产品具有自动唤醒无线充电功能,放上手机自动开启充电,个别手机因兼容 性问题,需要按键开启电源输出功能;无线充电手机需放置在本产品无线充电

# 区域(如图所示)进行无线充。本无线充电距离为5mm内,如进行无线充电