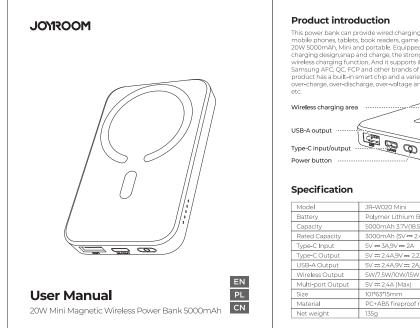

## 封面

| Capacity          | 5000mAh 3.7V(18.5Wh)                |
|-------------------|-------------------------------------|
| Rated Capacity    | 3000mAh (5V== 2.4A)                 |
| Type-C Input      | 5V == 3A,9V == 2A                   |
| Type-C Output     | 5V == 2.4A,9V == 2.22A,12V == 1.67A |
| USB-A Output      | 5V == 2.4A,9V == 2A,12V == 1.5A     |
| Wireless Output   | 5W/7.5W/10W/15W(Max)                |
| Multi-port Output | 5V == 2.4A (Max)                    |
| Size              | 101*63*15mm                         |
| Material          | PC+ABS fireproof material           |
| Net weight        | 135g                                |

## 产品介绍

| <b>型号</b> | JR-W020 Mini                       |
|-----------|------------------------------------|
| 电芯类型      | 聚合物锂电池                             |
| 电池容量      | 5000mAh 3.7V(18.5Wh)               |
| 额定容量      | 3000mAh (5V== 2.4A)                |
| Type-C输入  | 5V3A, 9V2A                         |
| Type-C输出  | 5V== 2.4A, 9V== 2.22A, 12V== 1.67A |
| USB-A输出   | 5V == 2.4A, 9V == 2A, 12V == 1.5A  |
| 无线充输出     | 5W/7.5W/10W/15W(Max)               |
| 多口输出      | 5V == 2.4A(Max)                    |
| 产品尺寸      | 101*63*15mm                        |
| 材质        | PC+ABS防火料                          |
| 净重        | 135g                               |

## 规格参数

| <b>型</b> 号 | JR-W020 Mini                       |
|------------|------------------------------------|
| 电芯类型       | 聚合物锂电池                             |
| 电池容量       | 5000mAh 3.7V(18.5Wh)               |
| 额定容量       | 3000mAh (5V== 2.4A)                |
| Type-C输入   | 5V==3A, 9V==2A                     |
| Type-C输出   | 5V== 2.4A, 9V== 2.22A, 12V== 1.67A |
| USB-A输出    | 5V == 2.4A, 9V == 2A, 12V == 1.5A  |
| 无线充输出      | 5W/7.5W/10W/15W(Max)               |
| 多口输出       | 5V== 2.4A(Max)                     |
| 产品尺寸       | 101*63*15mm                        |
| 材质         | PC+ABS防火料                          |
| 净重         | 135g                               |