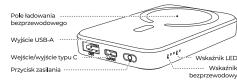

### 1. Włączanie/wyłączanie: Naciśnij ten przycisk, aby włączyć urządzenie. Podłącz urządzenie, aby właczyło się automatycznie. мицьую зік анклітакуслінг. ② Dwukrotnie naciśnij ten przycisk, aby wyłączyć urządzenie. Jeśli żadne urządzenie nie zostanie podłączone w ciągu 30 sekund, produkt wyłączy się automatycznie.

## 2. Podgląd mocy baterii:

Naciśnij przycisk zasilania raz, aby włączyć funkcję 50 % ● ○ ○ przesyłania mocy i sprawdzić moc pozostałą w powerbanku. Wyświetlacz cyfrowy wyłączy się automatycznie po około 30 sekundach.

# 3. Ładowanie powerbanku:

5. Ładowanie bezprzewodowe:

S. Catowanie powerbanku.
Podlącz kabel USB typu C do wejścia powerbanku oraz ładowarki. Migający wskaźnik LED świadczy o ładowaniu powerbanku. Po pełnym naładowaniu wskaźnik LED przestanie migać i pozostanie podświetlony.

### 4. Ładowanie przewodowe: Podłacz kabel do ładowania do odpowiedniego złacza wyiściowego

 W pełni naładuj powerbank przed pierwszym użyciem.
 Wyciągnij kabel do ładowania na czas po pełnym naładowaniu, aby uniknąć utraty energii.
 Używaj odpowiednich kabli i akcesoriów, aby powerbank działał normalnie. powerbanku, aby automatycznie rozpoczać przesyłanie mocy. Z powodu

# 

移动电源X1 充电线X1 说明书&保修卡X1

① 按键—次、即可开机:接入设备、自动开机: ② 双击按键,即可关机;若30秒无设备接入,自动关机; 50 % ● ● ○ ○

### 2 杏看由量时: 按键1次启动电源输出功能,可查看电源剩余电量,电量 75% ●●●○ 指示灯亮起约30秒后会自动熄灭。 100 % • • • •

使用充电器连接Type-C数据线,插入本移动电源对应端口 LED闪烁常亮表示 正在为移动电源充电,充满电后停止闪烁,LED常亮。

使用充电线连接本电源对应输出端口,电源将自动开启输出,个别手机因兼容

## 性问题,需要按键开启电源输出功能;

4 有线充输出说明:

本产品具有自动唤醒无线充电功能,放上手机自动开启充电,个别手机因兼容 性问题,需要按键开启电源输出功能;无线充电手机需放置在本产品无线充电