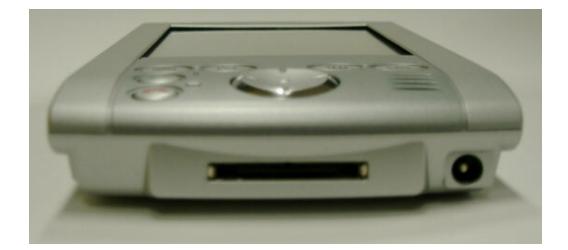

<u>Front</u>

PAGE1 OF EXHIBIT Type "External Photos"

Back (showing FCC ID Nameplate)

PAGE2 OF EXHIBIT Type "External Photos"

Side View

PAGE3 OF EXHIBIT Type "External Photos"

Top View

Bottom View