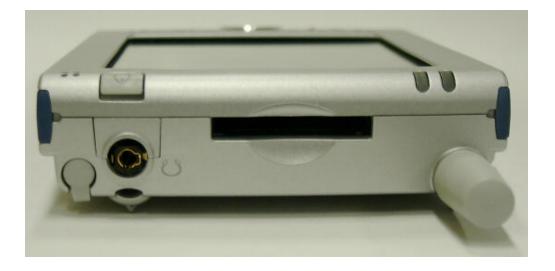

<u>Front</u>

PAGE1 OF EXHIBIT Type "External Photos"

Back (showing FCC ID Nameplate)

PAGE2 OF EXHIBIT Type "External Photos"

Side View

PAGE3 OF EXHIBIT Type "External Photos"

Top View

Bottom View