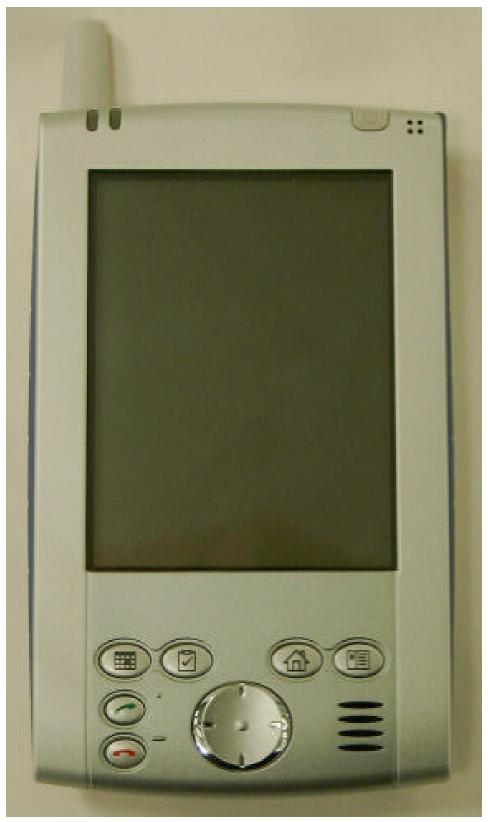

<u>Front</u>

PAGE1 OF EXHIBIT Type "External Photos"

Back (showing FCC ID Nameplate)

PAGE2 OF EXHIBIT Type "External Photos"

Side View

PAGE3 OF EXHIBIT Type "External Photos"

Top View

Bottom View