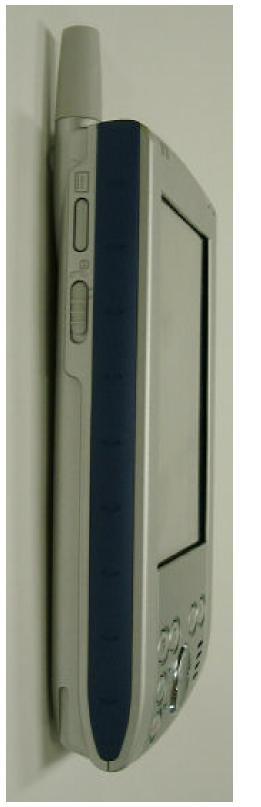

<u>Front</u>

PAGE1 OF EXHIBIT Type "External Photos"

Back (showing FCC ID Nameplate)

PAGE2 OF EXHIBIT Type "External Photos"

Side View

PAGE3 OF EXHIBIT Type "External Photos"

Top View

Bottom View