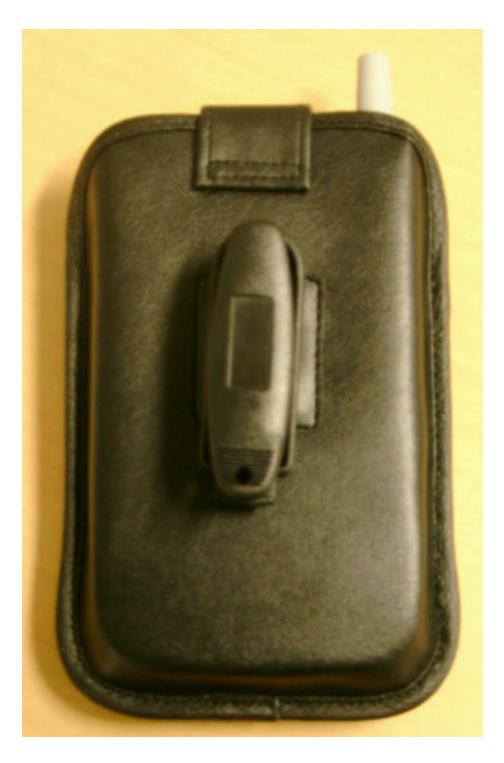

Bottom View (w/ leather case and belt clip)

PAGE8 OF EXHIBIT Type "External Photos"

<u>Belt Clip</u>

PAGE9 OF EXHIBIT Type "External Photos"

Leather Case

PAGE10 OF EXHIBIT Type "External Photos"