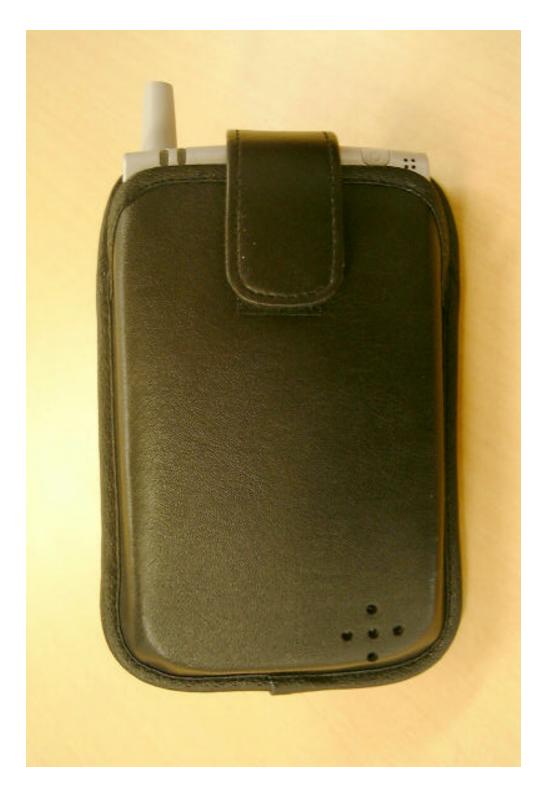

PAGE4 OF EXHIBIT Type "External Photos"

Front (w/ leather case and belt clip)

PAGE5 OF EXHIBIT Type "External Photos"

Back (w/ leather case and belt clip)

Side View (w/ leather case and belt clip)

Top View (w/ leather case and belt clip)