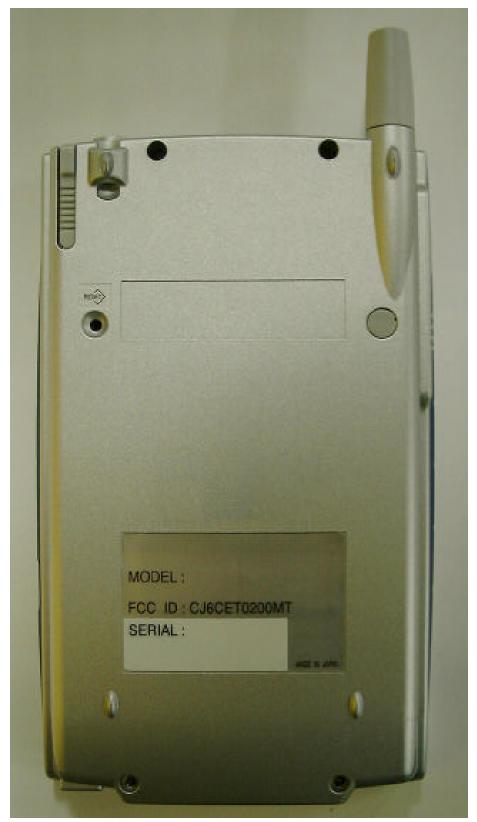

<u>Front</u>

PAGE1 OF EXHIBIT Type "External Photos"

Back (showing FCC ID Nameplate)

PAGE2 OF EXHIBIT Type "External Photos"

Side View

PAGE3 OF EXHIBIT Type "External Photos"

Top View

Bottom View