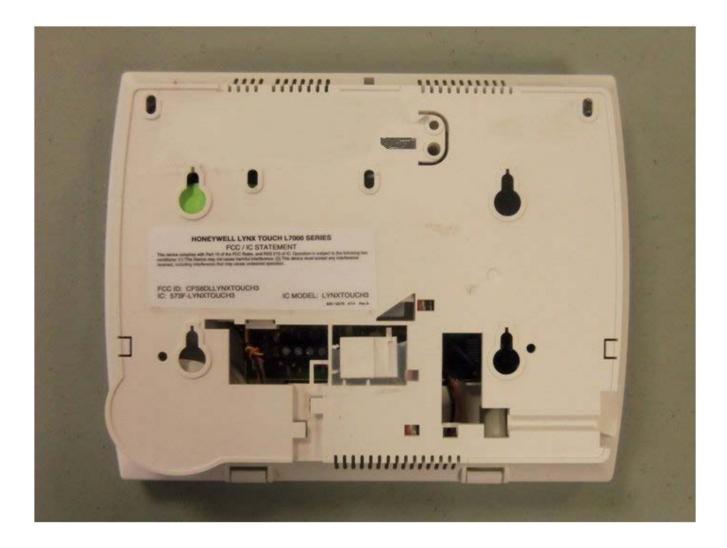

#### PLASTIC CASE BACK.

LYNXTOUCH3 EXTERNAL PHOTOS CONT.

CLOSER VIEW OF APPLIED FCC LABELS

# HONEYWELL LYNX TOUCH L7000 SERIES FCC / IC STATEMENT

This device complies with Part 15 of the FCC Rules, and RSS 210 of IC. Operation is subject to the following two conditions: (1) This Device may not cause harmful interference. (2) This device must accept any interference received, including interference that may cause undesired operation.

## FCC ID: CFS8DLLYNXTOUCH3 IC: 573F-LYNXTOUCH3

# IC MODEL: LYNXTOUCH3

800-18279 4/14 Rev A