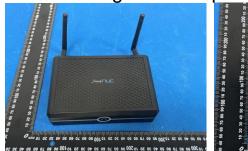

## **Product Similarity Declaration**

Product name: Byte4 Elite/ Emerald

Model name: BT7003, BT5003, BT3003, NUC11EMi3,

NUC11EMi5, NUC11EMi7 FCC ID: 2AFJI-BT7003

We (QUANTUM CREATIONS, LLC) hereby state that all the models are electrical identical including the same software parameter and hardware design (circuit design, PCB Layout, RF module/circuit, antenna type(s) and antenna location, components on PCB,) the only difference is the model name, Shell top pattern.

The following two shell patterns can be used for all models.

Demonstrate the detail(descriptions and pictures) as to the difference list above.

Signature:

Name: Alex Rodriguez

Title: Owner

Place, date Florida/2023-3-13