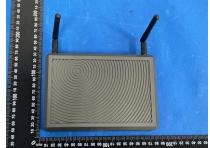

## **Product Similarity Declaration**

Product name: Byte4 Elite/ Emerald

Model name: BT7003, BT5003, BT3003, NUC11EMi3,

NUC11EMi5, NUC11EMi7 FCC ID: 2AFJI-BT7003

We (QUANTUM CREATIONS, LLC) hereby state that all the models are electrical identical including the same software parameter and hardware design (circuit design, PCB Layout, RF module/circuit, antenna type(s) and antenna location, components on PCB,) the only difference is the model name, Shell top pattern.

The following two shell patterns can be used for all models.

Demonstrate the detail(descriptions and pictures) as to the difference list above.

Signature:

Name: Alex Rodriguez

Title: Owner

Place, date Florida/2023-3-13