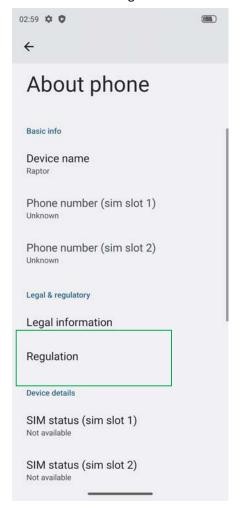

Choose: Settings > About phone > Regulation

No special access codes or permissions are required to go through the above steps beyond entering a user defined password to protect against unauthorized access to the device.

## Detailed as follows:

Scroll through the menu to find and select Settings

Scroll down in Settings to find and select About phone

Scroll down in Settings to find and select Regulation

The e-label will display Regulatory information