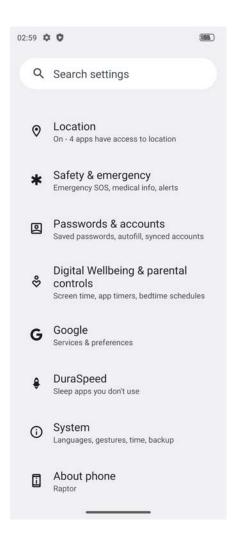

## A. Access to the required information on the e-label

1. Users are able to access the information in no more than three steps in a device's menu. The actual steps are:

To access the e-label information, in the device,

Choose: Settings > About phone > Regulation

No special access codes or permissions are required to go through the above steps beyond entering a user defined password to protect against unauthorized access to the device.