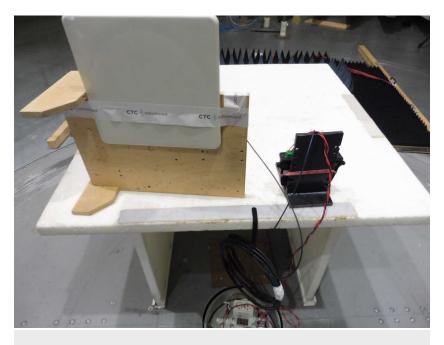

1-6334/18-01-01\_AnnexD 4/6

Photo 7 RSE setup 30 MHz to 1 GHz

Photo 8 RSE setup 30 MHz to 1 GHz

1-6334/18-01-01\_AnnexD 5/6