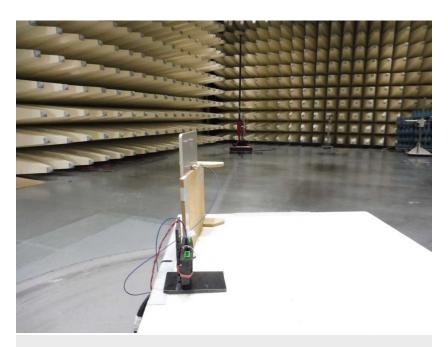

1-6334/18-01-01\_AnnexD 4/6

Photo 7 RSE setup 30 MHz to 1 GHz

Photo 8 RSE setup 30 MHz to 1 GHz

1-6334/18-01-01\_AnnexD 5/6