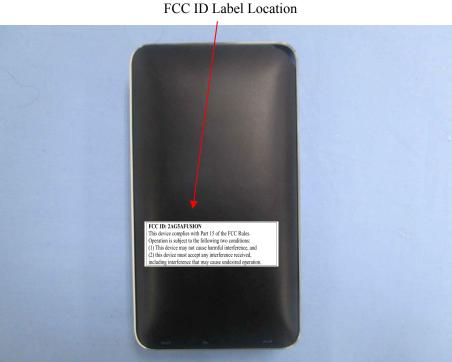

## FCC ID: 2AG5AFUSION

This device complies with Part 15 of the FCC Rules. Operation is subject to the following two conditions:

- (1) This device may not cause harmful interference, and
- (2) this device must accept any interference received, including interference that may cause undesired operation.

## **Proposed Label Location on EUT**