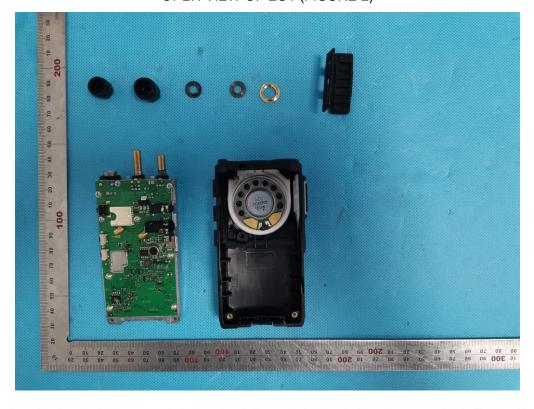

#### **OPEN VIEW OF EUT (FIGURE 3)**

INTERNAL VIEW OF EUT (FIGURE 1)

Any report having not been signed by authorized approver, or having been altered without authorization, or having not been stamped by the "Dedicated Testing/Inspection Stamp" is deemed to be invalid. Copying or excerpting portion of, or altering the content of the report is not permitted without the written authorization of AGC. The test results presented in the report apply only to the tested sample. Any objections to report issued by AGC should be submitted to AGC within 15days after the issuance of the test report. Further enquiry of validity or verification of the test report should be addressed to AGC by agc01@agccert.com.

## INTERNAL VIEW OF EUT (FIGURE 2)

INTERNAL VIEW OF EUT (FIGURE 3)