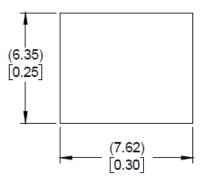

## **Product ID Label Size**

## Label material

| Leviton PN#      | PK9290210002A                       |
|------------------|-------------------------------------|
| Manufacturer     | BRADY                               |
| Manufacturer PN# | LAT-1-747W-10                       |
| Material         | POLYESTER                           |
| Color            | WHITE                               |
| Glue             | Acrylic pressure sensitive adhesive |