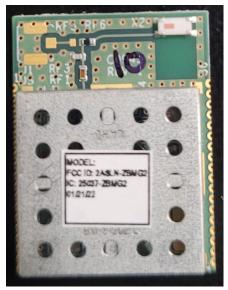

## FCC - ISED Label Location

The label will be permanently affixed at a fixed location on the device.

**ID** Location

## Product Label

| MODEL: 0XC0945233CC01 |  | MODEL: 0XC0945233CC03 |
|-----------------------|--|-----------------------|
| FCC ID: 2ASLN-ZBMG2   |  | FCC ID: 2ASLN-ZBMG2   |
| IC: 25037-ZBMG2       |  | IC: 25037-ZBMG2       |
| 01/21/22              |  | 01/21/22              |
|                       |  |                       |
|                       |  |                       |
|                       |  |                       |
|                       |  |                       |
|                       |  |                       |
| MODEL: 0XC0945233CC05 |  | MODEL:0XC0945231CC07  |

MODEL: 0XC0945233CC0 FCC ID: 2ASLN-ZBMG2 IC: 25037-ZBMG2 01/21/22

MODEL:0XC0945231CC07 FCC ID: 2ASLN-ZBMG2 IC: 25037-ZBMG2 01/21/22