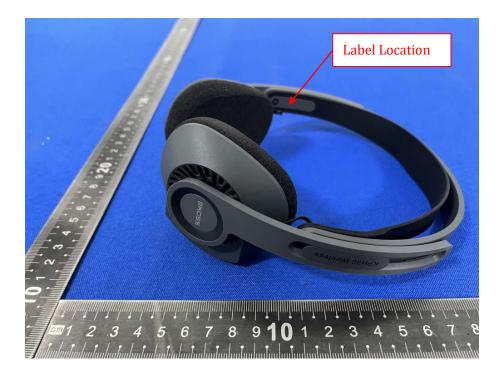

nd Information

### **FCC Label Sample**

# FCC ID: L76-KPH30BT

#### **FCC Label Specifications**

Text is Black in color and is justified. Labels are printed in indelible ink on permanent adhesive backing or silk-screened onto the EUT or shall be affixed at a conspicuous location on the EUT. Where the EUT is constructed in two or more sections connected by wires and marketed together, the above statement is required to be affixed only to the main control unit. When the EUT is so small or for such use that it is not practicable to place the statement on it, the above information shall be placed in a prominent location in the instruction manual or pamphlet supplied to the user or, alternatively, shall be placed on the container in which the device is marketed.

### **FCC Label Location**