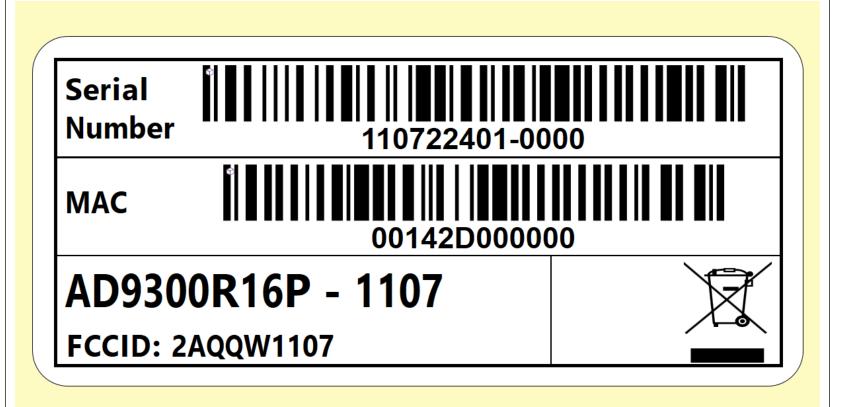

| ITEM NO. | DESCRIPTION                 | QUANTITY |
|----------|-----------------------------|----------|
| Α        | Zebra 880253-031D 70 x 32mm | 1        |

Serial Number Label FCC 16-Port Multiplexed

Drawing Number:

002-025 21-June-2024

PervasID

| ^( | ·u           |                      | JIICEL I U                        |
|----|--------------|----------------------|-----------------------------------|
|    | Author:      | Dave Hand            | Confidential information          |
|    | Approved By: | Andrew Woolston      | Unauthorised reproduction or      |
|    | Revision     | Notes                | communication strictly prohibited |
|    | V1           | New label and model  | ]                                 |
|    | V2           | Correct CE/FCC marks | Copyright ©PervasID Ltd.          |
|    | V3           | Correct FCC ID       | St John's Innovation Centre       |
|    |              |                      | Cowley Road                       |