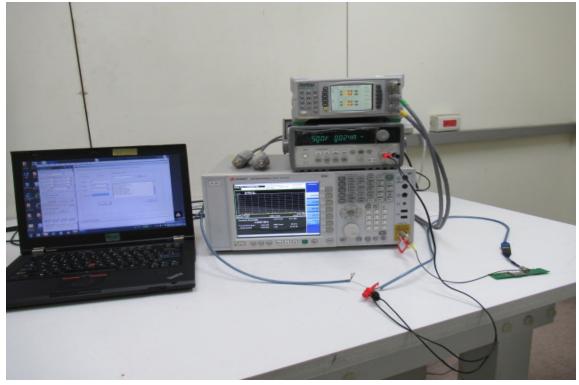

#### **Conducted Setup Photo (Measurement at Antenna Port)**

Unless otherwise stated the results shown in this test report refer only to the sample(s) tested and such sample(s) are retained for 90 days only.