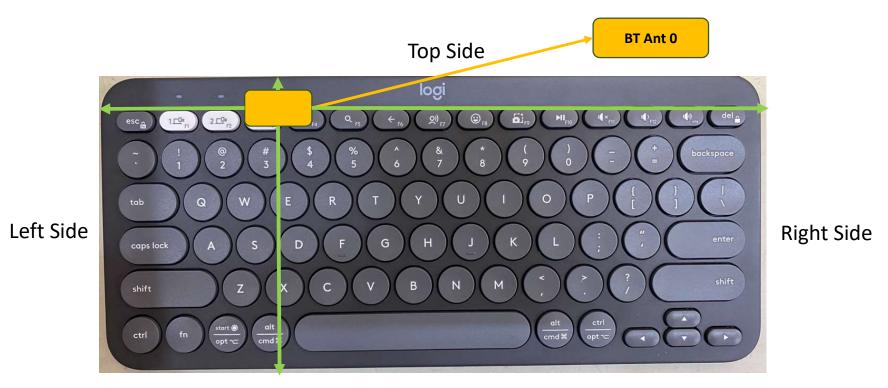

## <Front Face View> Keyboard

Bottom Side

| Antenna  | To Top Side | To Bottom Side | To Left Side | To Right Side |
|----------|-------------|----------------|--------------|---------------|
|          | (mm)        | (mm)           | (mm)         | (mm)          |
| BT Ant 0 | 7.00        | 110.00         | 75.00        | 185.00        |