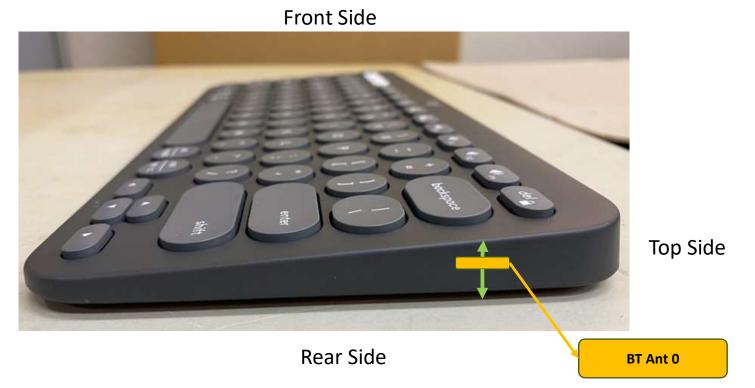

## <Right Side View> Keyboard

Bottom Side

| Antenna  | To Front Side | To Rear Side |  |
|----------|---------------|--------------|--|
| Antenna  | (mm)          | (mm)         |  |
| BT Ant 0 | 6.00          | 7.50         |  |