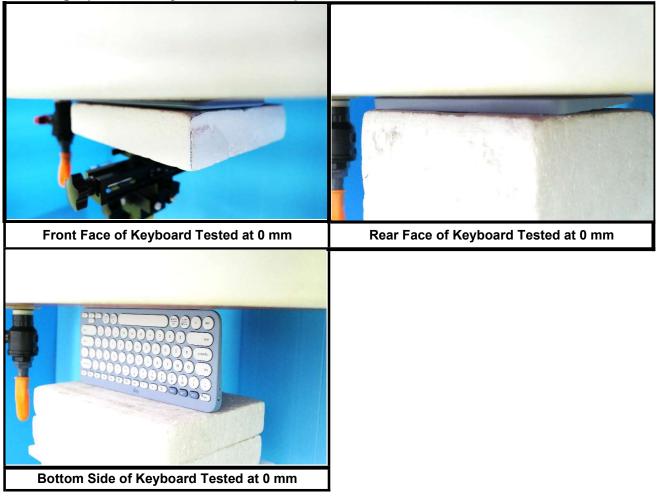

## Photographs of EUT Setup and Antenna Location

The photographs of EUT and setup for SAR testing are shown as follows.

## <Photographs of Body SAR Test Setup>