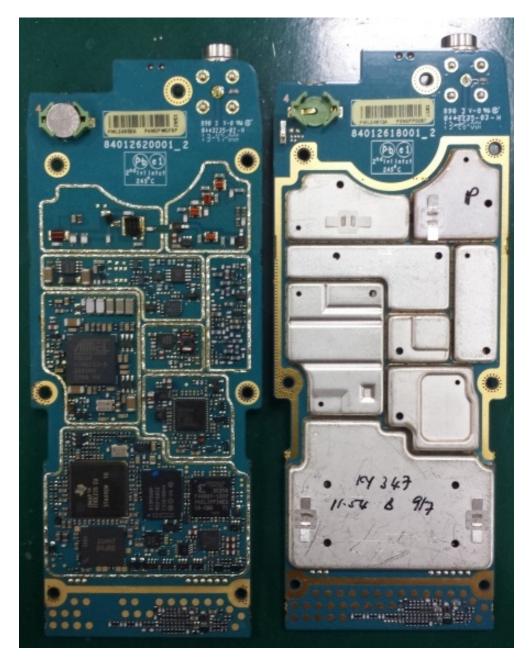

# EXHIBIT 9B - RF board without & with Shields (Bottom)

Model 3 / Model 2 / Model 1.5