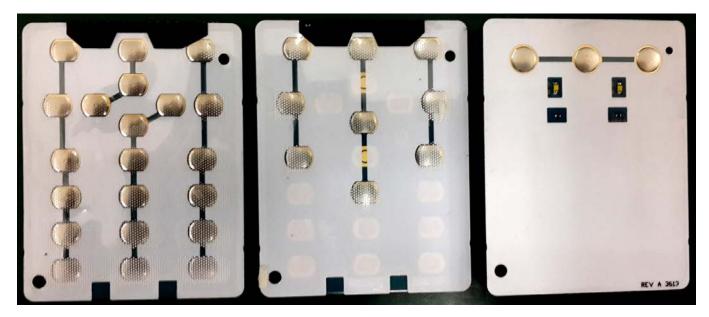

RF board without & with Shields (Bottom).       | 9B             |
| 3.                                      | Keypad Board Bottom                             | 9C             |
| 4.                                      | Keypad Board (Top).                             | 9D             |
| 5.                                      | RF board with chassis and housing (front side). | 9E             |
| 6.                                      | RF Board with chassis and housing (back side).  | 9F             |

## EXHIBIT 9A - RF board without & with Shields (Top)



Model 3 / Model 2 / Model 1.5

# EXHIBIT 9B - RF board without & with Shields (Bottom)



Model 3 / Model 2 / Model 1.5

### EXHIBIT 9C - Keypad board (Bottom)



Model 3 / Model 2 / Model 1.5

### EXHIBIT 9D - Keypad Board (Top)



Model 3

Model 2

Model 1.5

# EXHIBIT 9E - RF board with chassis and housing (front side)



Model 3

Model 2

Model 1.5

#### EXHIBIT 9F - Chassis and Housing (back side)



Model 3 / Model 2 / Model 1.5