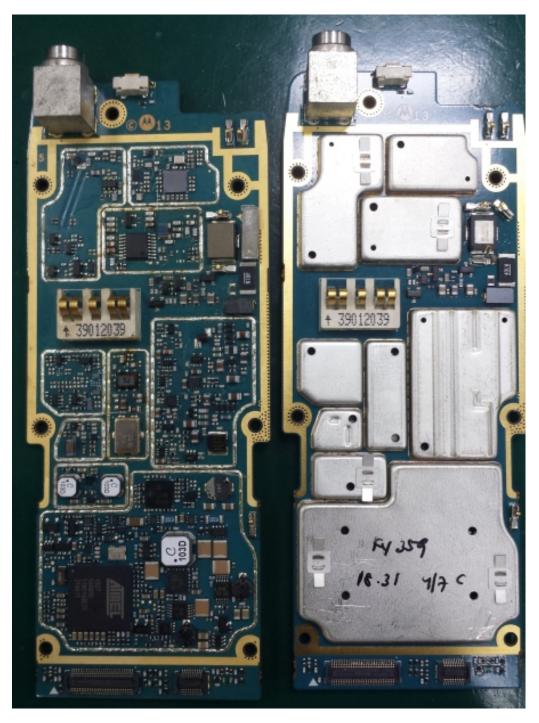

## EXHIBIT 9A - RF board without & with Shields (Top)

Model 3 / Model 2 / Model 1.5