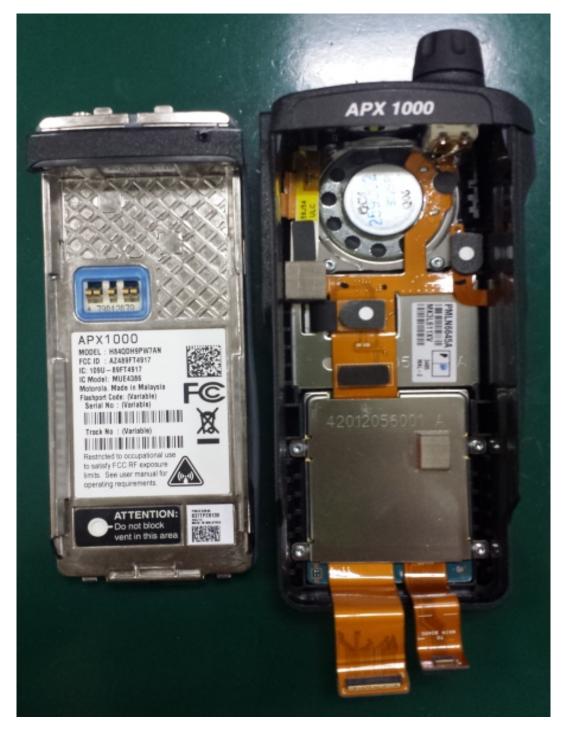

#### EXHIBIT 9F - Chassis and Housing (back side)

Model 3 / Model 2 / Model 1.5