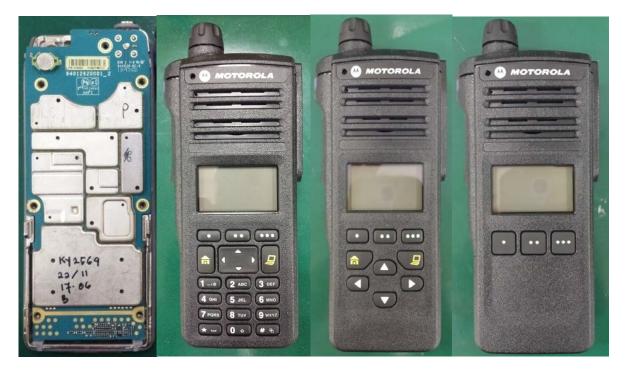

# EXHIBIT 9E - RF board with chassis and housing (front side)

Model 3

Model 2

Model 1.5