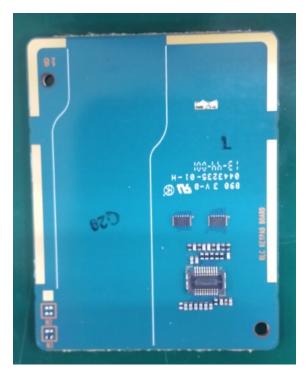

| 9A             |
| 2.                                      | RF board without & with Shields (Bottom).       | 9B             |
| 3.                                      | Keypad Board Bottom                             | 9C             |
| 4.                                      | Keypad Board (Top).                             | 9D             |
| 5.                                      | RF board with chassis and housing (front side). | 9E             |
| 6.                                      | RF Board with chassis and housing (back side).  | 9F             |

## EXHIBIT 9A - RF board without & with Shields (Top)



Model 3 / Model 2 / Model 1.5

# EXHIBIT 9B - RF board without & with Shields (Bottom)



Model 3 / Model 2 / Model 1.5

### EXHIBIT 9C - Keypad board (Bottom)



Model 3 / Model 2 / Model 1.5

### EXHIBIT 9D - Keypad Board (Top)



Model 3

Model 2

Model 1.5

# EXHIBIT 9E - RF board with chassis and housing (front side)



Model 3

Model 2

Model 1.5

#### EXHIBIT 9F - Chassis and Housing (back side)



Model 3 / Model 2 / Model 1.5