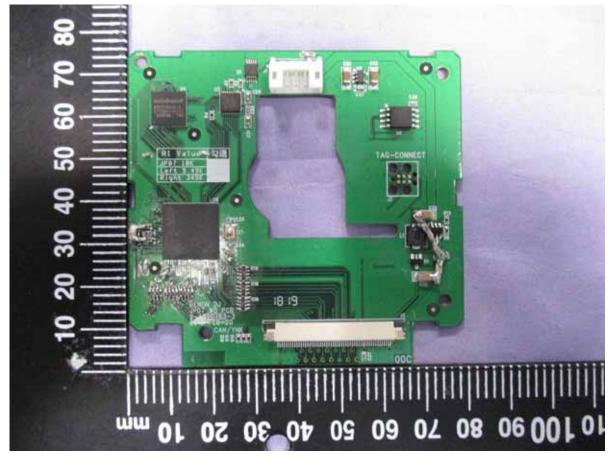

Report No.: T190220N01 Ref. No.: T170809N03 Page 24 / 31 Rev. 00

2 05 05 01 00 to 90 07 09 04 05 05 01

Report No.: T190220N01 Ref. No.: T170809N03 Page 25 / 31

Report No.: T190220N01 Ref. No.: T170809N03 Page 27 / 31 Rev. 00