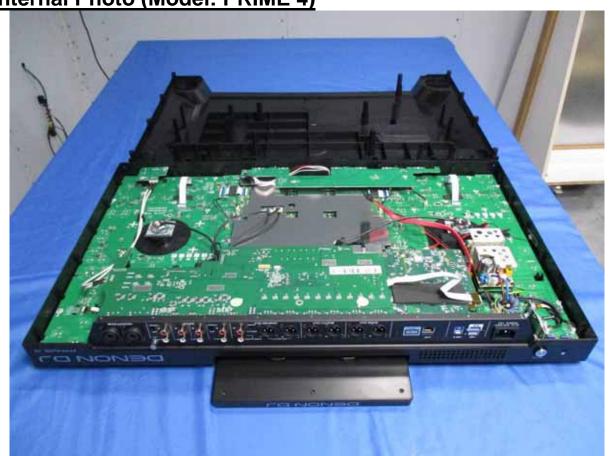

Internal Photo (Model: PRIME 4)

Page 6 / 31 Report No.: T190220N01 Ref. No.: T170809N03 Rev. 00

Page 7 / 31 **Report No.:** T190220N01 Ref. No.: T170809N03 Rev. 00

Page 8 / 31 Report No.: T190220N01 Ref. No.: T170809N03 Rev. 00