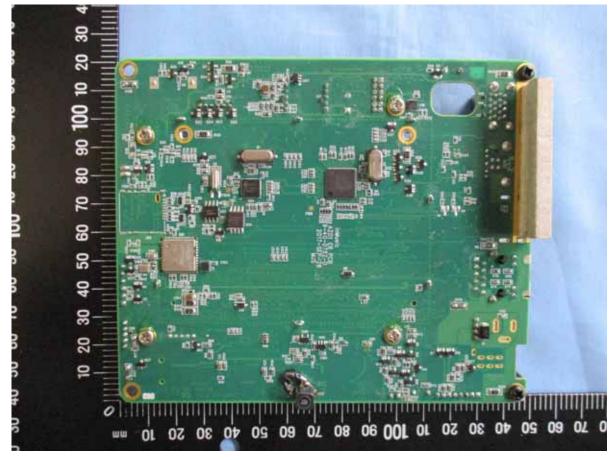

Internal Photo (Model: PRIME 4)

Page 6 / 31 Report No.: T190220N01 Ref. No.: T170809N03 Rev. 00

Page 7 / 31 **Report No.:** T190220N01 Ref. No.: T170809N03 Rev. 00

Page 8 / 31 Report No.: T190220N01 Ref. No.: T170809N03 Rev. 00