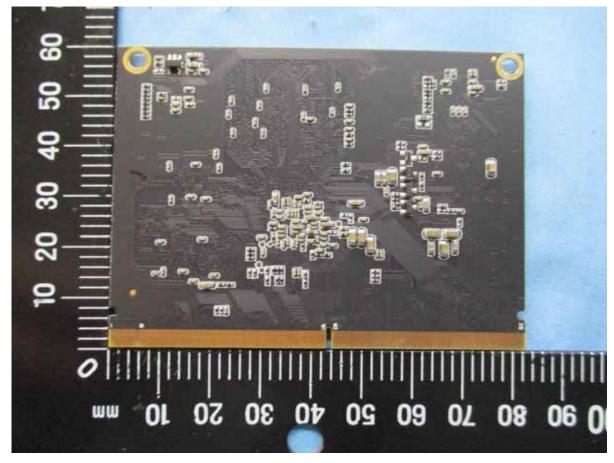

Internal Photo (Model: PRIME 4)

Page 6 / 31 Report No.: T190220N01 Ref. No.: T170809N03 Rev. 00

Page 7 / 31 **Report No.:** T190220N01 Ref. No.: T170809N03 Rev. 00

Page 8 / 31 Report No.: T190220N01 Ref. No.: T170809N03 Rev. 00