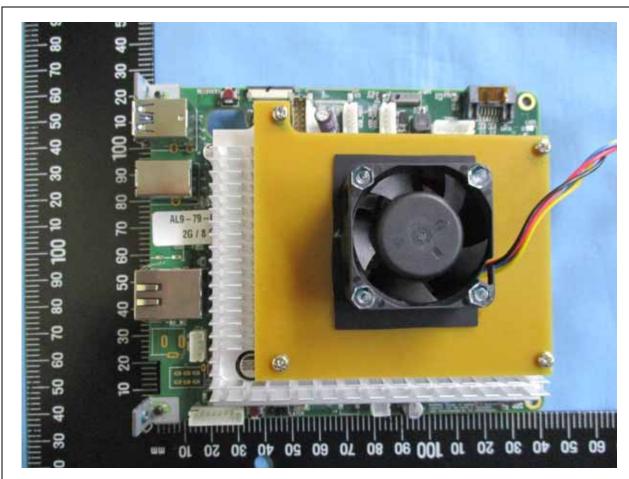

Internal Photo (Model: PRIME 4)

Page 6 / 31 Report No.: T190220N01 Ref. No.: T170809N03 Rev. 00

Page 7 / 31 **Report No.:** T190220N01 Ref. No.: T170809N03 Rev. 00

Page 8 / 31 Report No.: T190220N01 Ref. No.: T170809N03 Rev. 00