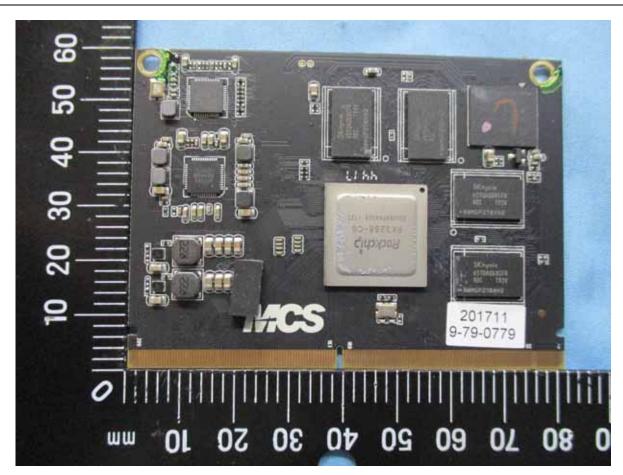

Internal Photo (Model: PRIME 4)

Page 6 / 31 Report No.: T190220N01 Ref. No.: T170809N03 Rev. 00

Page 7 / 31 **Report No.:** T190220N01 Ref. No.: T170809N03 Rev. 00

Page 8 / 31 Report No.: T190220N01 Ref. No.: T170809N03 Rev. 00