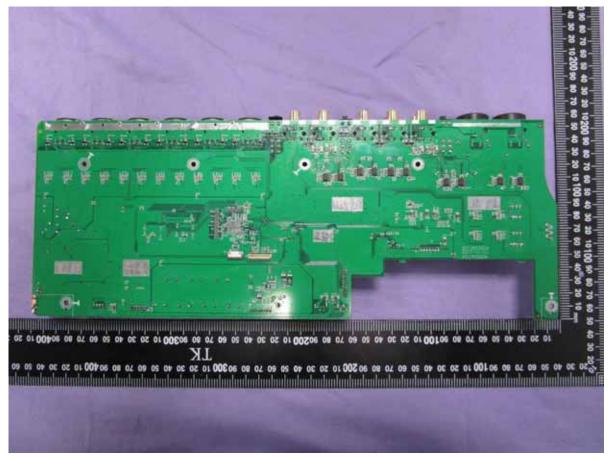

Internal Photo (Model: PRIME 4)

Page 6 / 31 Report No.: T190220N01 Ref. No.: T170809N03 Rev. 00

Page 7 / 31 **Report No.:** T190220N01 Ref. No.: T170809N03 Rev. 00

Page 8 / 31 Report No.: T190220N01 Ref. No.: T170809N03 Rev. 00