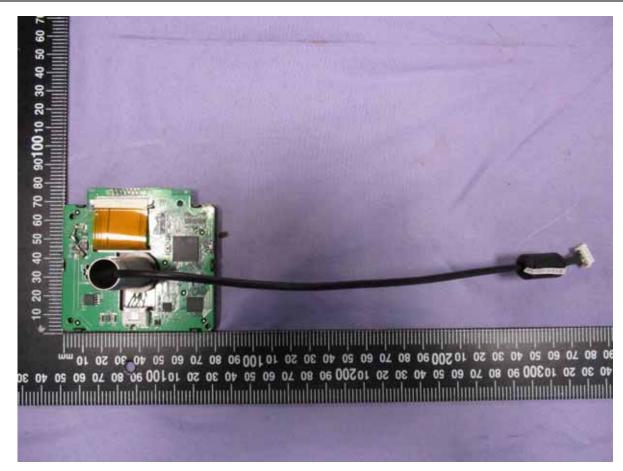

Internal Photo (Model: PRIME 4)

Page 6 / 31 Report No.: T190220N01 Ref. No.: T170809N03 Rev. 00

Page 7 / 31 **Report No.:** T190220N01 Ref. No.: T170809N03 Rev. 00

Page 8 / 31 Report No.: T190220N01 Ref. No.: T170809N03 Rev. 00