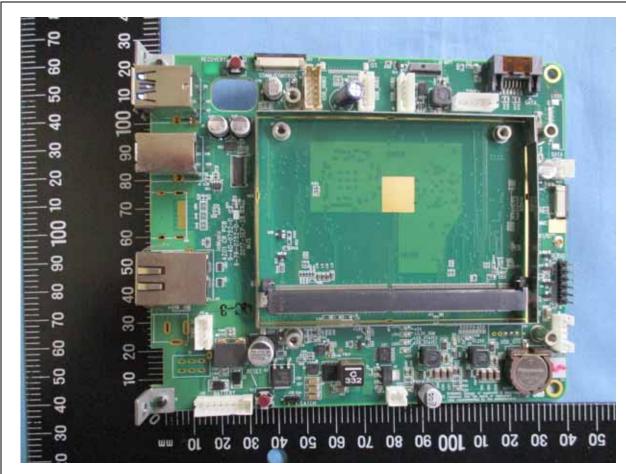

Internal Photo (Model: PRIME 4)

Page 6 / 31 Report No.: T190220N01 Ref. No.: T170809N03 Rev. 00

Page 7 / 31 **Report No.:** T190220N01 Ref. No.: T170809N03 Rev. 00

Page 8 / 31 Report No.: T190220N01 Ref. No.: T170809N03 Rev. 00