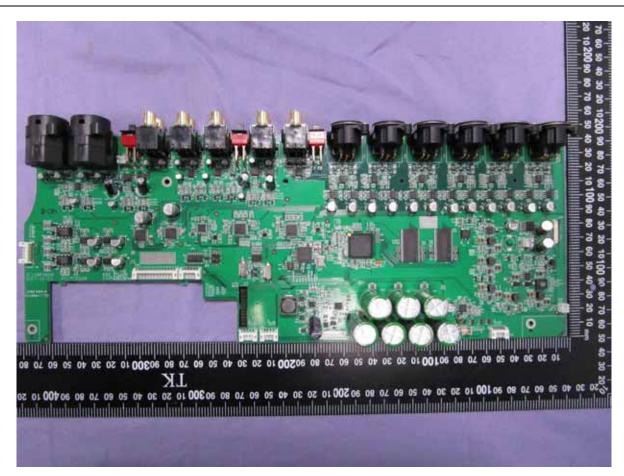

Internal Photo (Model: PRIME 4)

Page 6 / 31 Report No.: T190220N01 Ref. No.: T170809N03 Rev. 00

Page 7 / 31 **Report No.:** T190220N01 Ref. No.: T170809N03 Rev. 00

Page 8 / 31 Report No.: T190220N01 Ref. No.: T170809N03 Rev. 00