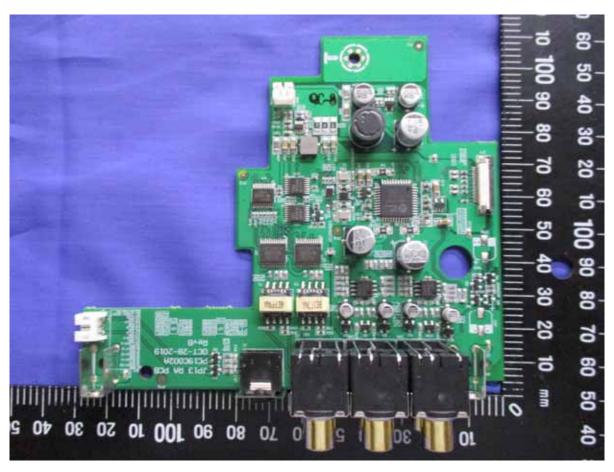

## Internal Photo (Model: SC6000 PRIME)

Page 7 / 28 **Report No.:** T191125N07 Rev. 00

 Report No.:
 T191125N07
 Page
 8 / 28

 Rev.
 00

Page 9 / 28 **Report No.:** T191125N07 Rev. 00

Page 10 / 28 **Report No.:** T191125N07 Rev. 00