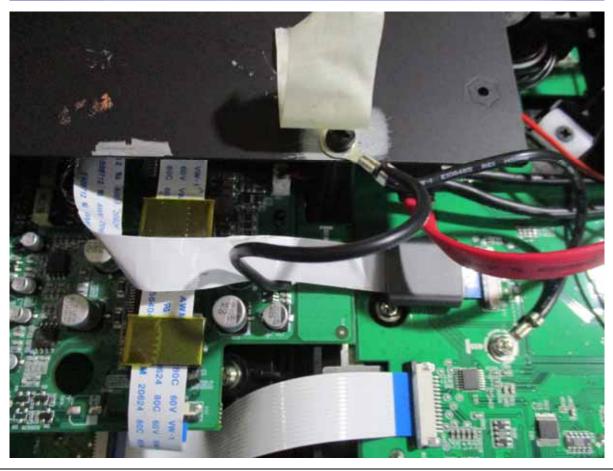

## Internal Photo (Model: SC6000 PRIME)

Page 7 / 28 **Report No.:** T191125N07 Rev. 00

 Report No.:
 T191125N07
 Page
 8 / 28

 Rev.
 00

Page 9 / 28 **Report No.:** T191125N07 Rev. 00

Page 10 / 28 **Report No.:** T191125N07 Rev. 00