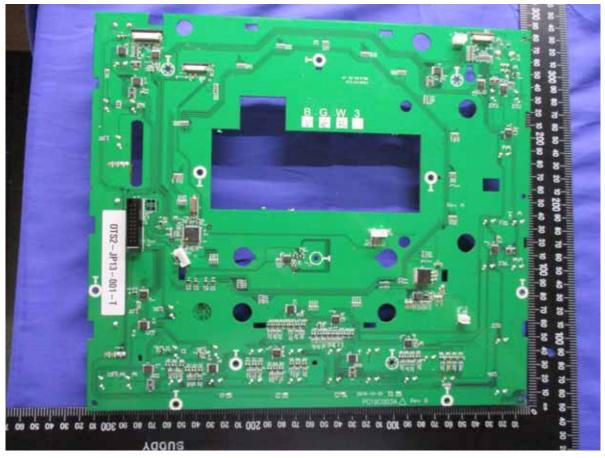

## Internal Photo (Model: SC6000 PRIME)

Page 7 / 28 **Report No.:** T191125N07 Rev. 00

 Report No.:
 T191125N07
 Page
 8 / 28

 Rev.
 00

Page 9 / 28 **Report No.:** T191125N07 Rev. 00

Page 10 / 28 **Report No.:** T191125N07 Rev. 00