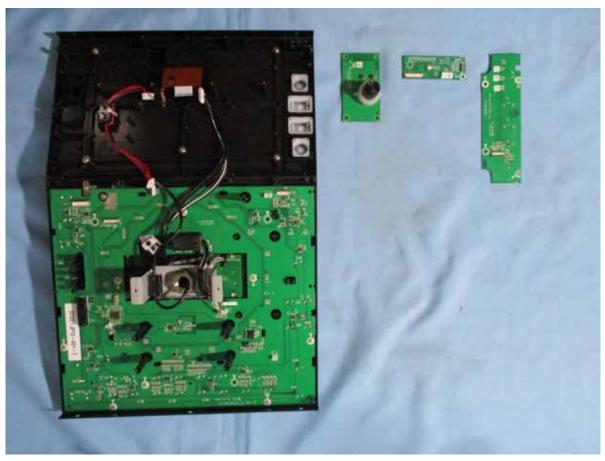

## Internal Photo (Model: SC6000 PRIME)

Page 7 / 28 **Report No.:** T191125N07 Rev. 00

 Report No.:
 T191125N07
 Page
 8 / 28

 Rev.
 00

Page 9 / 28 **Report No.:** T191125N07 Rev. 00

Page 10 / 28 **Report No.:** T191125N07 Rev. 00