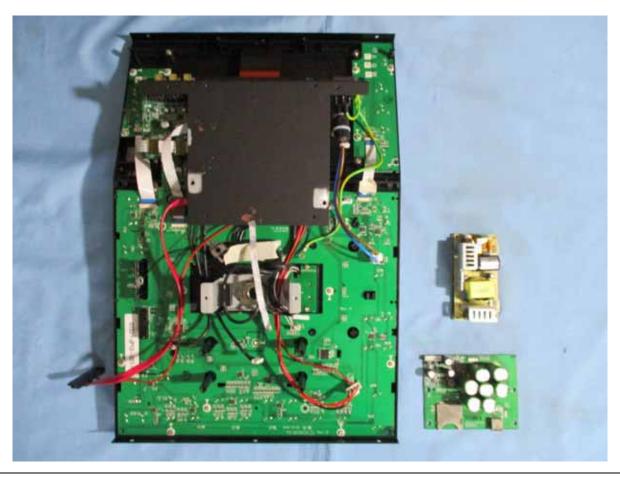

## Internal Photo (Model: SC6000 PRIME)

Page 7 / 28 **Report No.:** T191125N07 Rev. 00

 Report No.:
 T191125N07
 Page
 8 / 28

 Rev.
 00

Page 9 / 28 **Report No.:** T191125N07 Rev. 00

Page 10 / 28 **Report No.:** T191125N07 Rev. 00