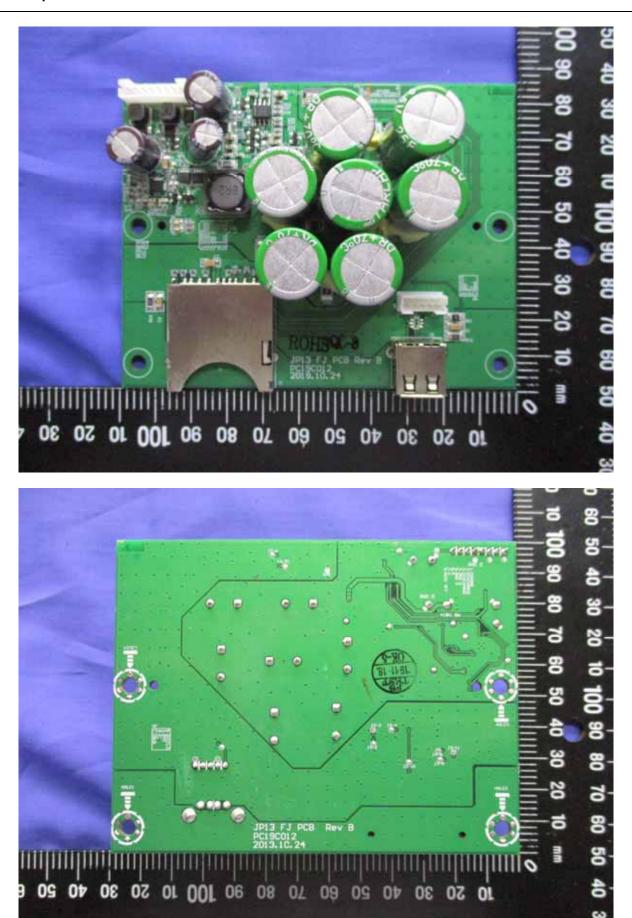

## Internal Photo (Model: SC6000 PRIME)

Page 7 / 28 **Report No.:** T191125N07 Rev. 00

 Report No.:
 T191125N07
 Page
 8 / 28

 Rev.
 00

Page 9 / 28 **Report No.:** T191125N07 Rev. 00

Page 10 / 28 **Report No.:** T191125N07 Rev. 00