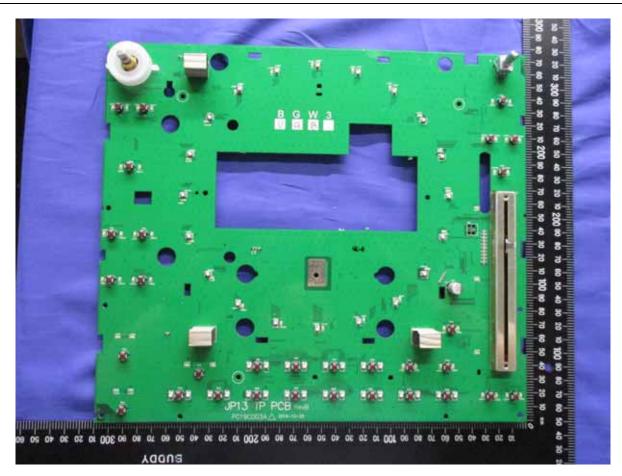

## Internal Photo (Model: SC6000 PRIME)

Page 7 / 28 **Report No.:** T191125N07 Rev. 00

 Report No.:
 T191125N07
 Page
 8 / 28

 Rev.
 00

Page 9 / 28 **Report No.:** T191125N07 Rev. 00

Page 10 / 28 **Report No.:** T191125N07 Rev. 00