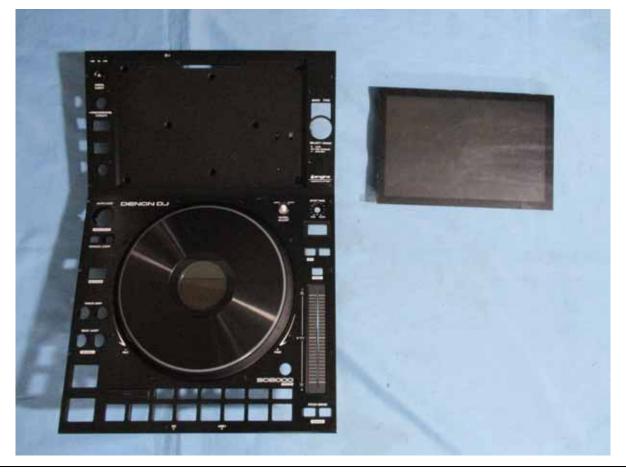

## Internal Photo (Model: SC6000 PRIME)

Page 7 / 28 **Report No.:** T191125N07 Rev. 00

 Report No.:
 T191125N07
 Page
 8 / 28

 Rev.
 00

Page 9 / 28 **Report No.:** T191125N07 Rev. 00

Page 10 / 28 **Report No.:** T191125N07 Rev. 00