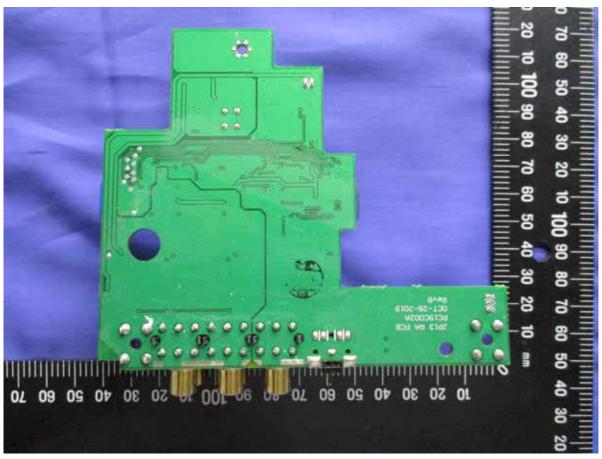

## Internal Photo (Model: SC6000 PRIME)

Page 7 / 28 **Report No.:** T191125N07 Rev. 00

 Report No.:
 T191125N07
 Page
 8 / 28

 Rev.
 00

Page 9 / 28 **Report No.:** T191125N07 Rev. 00

Page 10 / 28 **Report No.:** T191125N07 Rev. 00