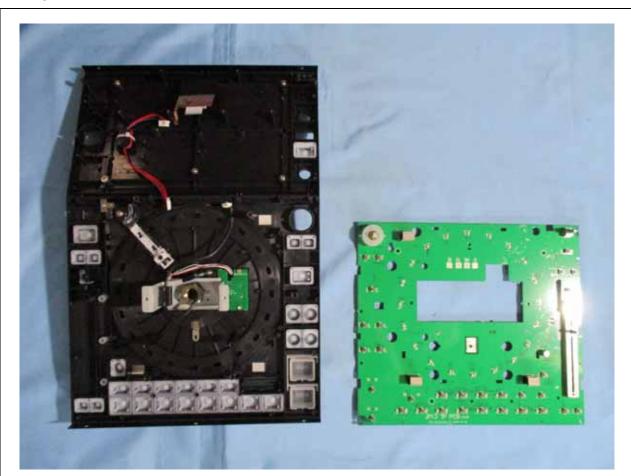

## Internal Photo (Model: SC6000 PRIME)

Page 7 / 28 **Report No.:** T191125N07 Rev. 00

 Report No.:
 T191125N07
 Page
 8 / 28

 Rev.
 00

Page 9 / 28 **Report No.:** T191125N07 Rev. 00

Page 10 / 28 **Report No.:** T191125N07 Rev. 00