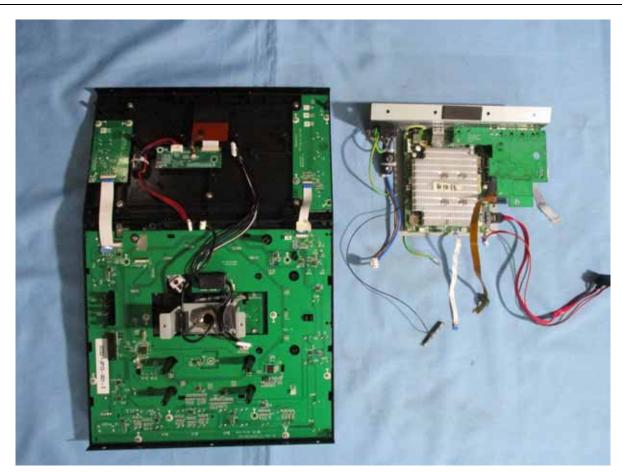

## Internal Photo (Model: SC6000 PRIME)

Page 7 / 28 **Report No.:** T191125N07 Rev. 00

 Report No.:
 T191125N07
 Page
 8 / 28

 Rev.
 00

Page 9 / 28 **Report No.:** T191125N07 Rev. 00

Page 10 / 28 **Report No.:** T191125N07 Rev. 00