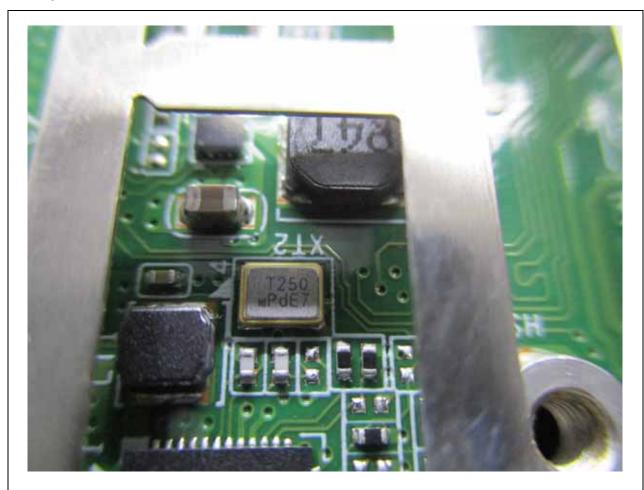

## Internal Photo (Model: SC6000 PRIME)

Page 7 / 28 **Report No.:** T191125N07 Rev. 00

 Report No.:
 T191125N07
 Page
 8 / 28

 Rev.
 00

Page 9 / 28 **Report No.:** T191125N07 Rev. 00

Page 10 / 28 **Report No.:** T191125N07 Rev. 00