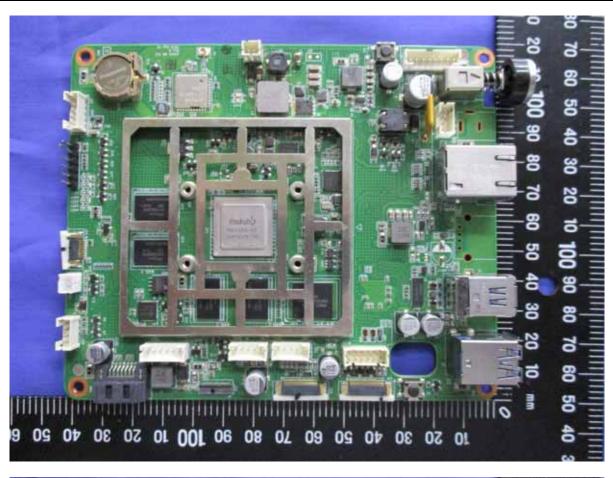

## Internal Photo (Model: SC6000 PRIME)

Page 7 / 28 **Report No.:** T191125N07 Rev. 00

 Report No.:
 T191125N07
 Page
 8 / 28

 Rev.
 00

Page 9 / 28 **Report No.:** T191125N07 Rev. 00

Page 10 / 28 **Report No.:** T191125N07 Rev. 00