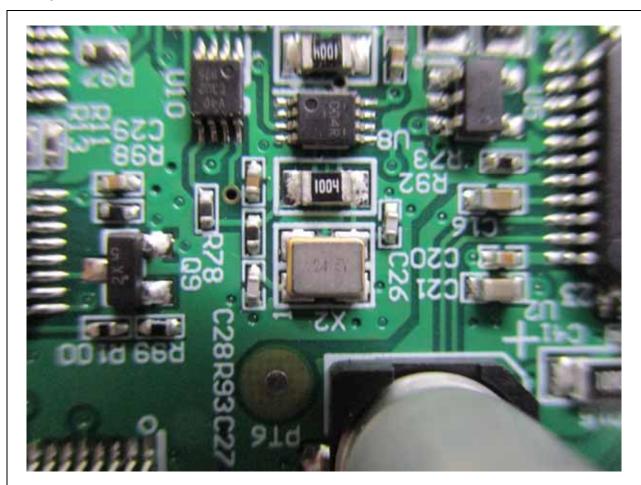

## Internal Photo (Model: SC6000 PRIME)

Page 7 / 28 **Report No.:** T191125N07 Rev. 00

 Report No.:
 T191125N07
 Page
 8 / 28

 Rev.
 00

Page 9 / 28 **Report No.:** T191125N07 Rev. 00

Page 10 / 28 **Report No.:** T191125N07 Rev. 00