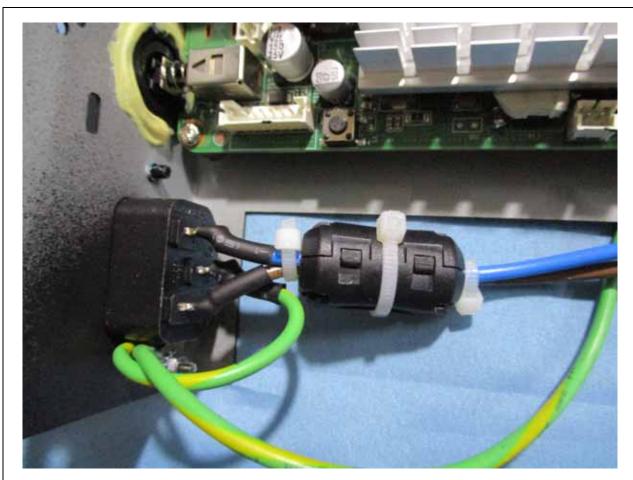

## Internal Photo (Model: SC6000 PRIME)

Page 7 / 28 **Report No.:** T191125N07 Rev. 00

 Report No.:
 T191125N07
 Page
 8 / 28

 Rev.
 00

Page 9 / 28 **Report No.:** T191125N07 Rev. 00

Page 10 / 28 **Report No.:** T191125N07 Rev. 00