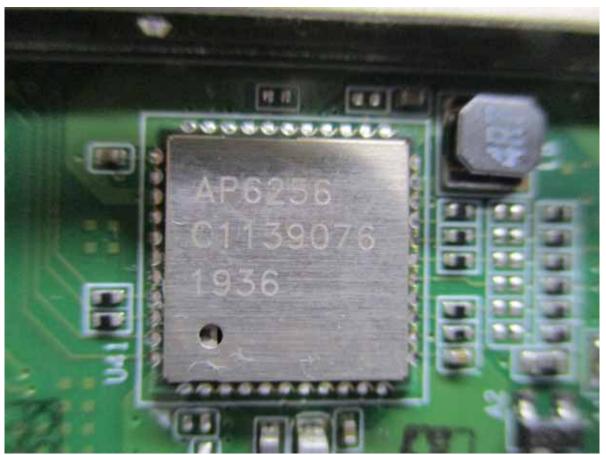

## Internal Photo (Model: SC6000 PRIME)

Page 7 / 28 **Report No.:** T191125N07 Rev. 00

 Report No.:
 T191125N07
 Page
 8 / 28

 Rev.
 00

Page 9 / 28 **Report No.:** T191125N07 Rev. 00

Page 10 / 28 **Report No.:** T191125N07 Rev. 00