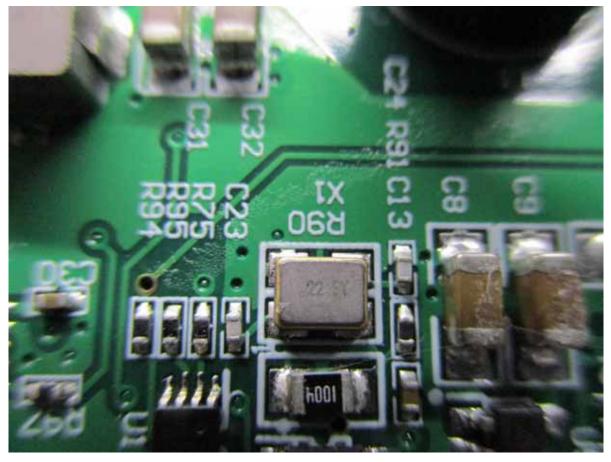

## Internal Photo (Model: SC6000 PRIME)

Page 7 / 28 **Report No.:** T191125N07 Rev. 00

 Report No.:
 T191125N07
 Page
 8 / 28

 Rev.
 00

Page 9 / 28 **Report No.:** T191125N07 Rev. 00

Page 10 / 28 **Report No.:** T191125N07 Rev. 00