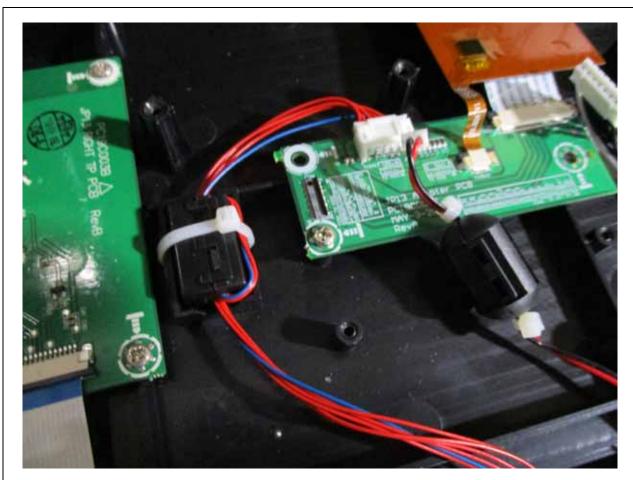

## Internal Photo (Model: SC6000 PRIME)

Page 7 / 28 **Report No.:** T191125N07 Rev. 00

 Report No.:
 T191125N07
 Page
 8 / 28

 Rev.
 00

Page 9 / 28 **Report No.:** T191125N07 Rev. 00

Page 10 / 28 **Report No.:** T191125N07 Rev. 00