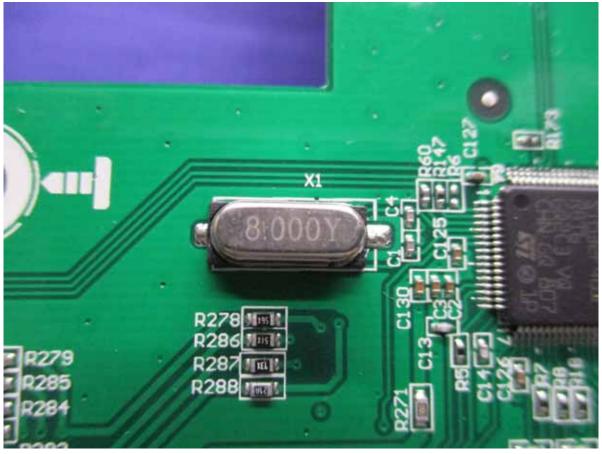

## Internal Photo (Model: SC6000 PRIME)

Page 7 / 28 **Report No.:** T191125N07 Rev. 00

 Report No.:
 T191125N07
 Page
 8 / 28

 Rev.
 00

Page 9 / 28 **Report No.:** T191125N07 Rev. 00

Page 10 / 28 **Report No.:** T191125N07 Rev. 00