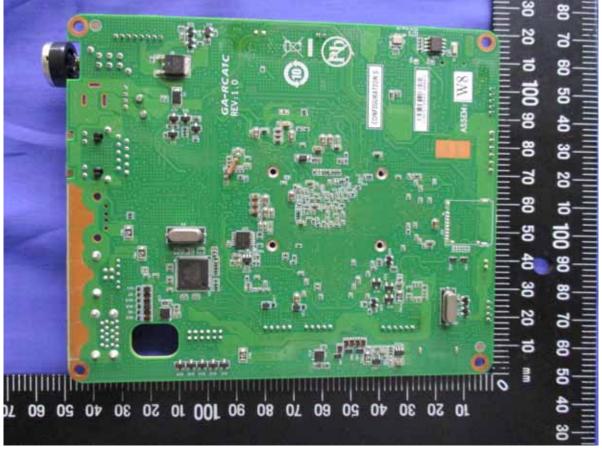

## Internal Photo (Model: SC6000 PRIME)

Page 7 / 28 **Report No.:** T191125N07 Rev. 00

 Report No.:
 T191125N07
 Page
 8 / 28

 Rev.
 00

Page 9 / 28 **Report No.:** T191125N07 Rev. 00

Page 10 / 28 **Report No.:** T191125N07 Rev. 00