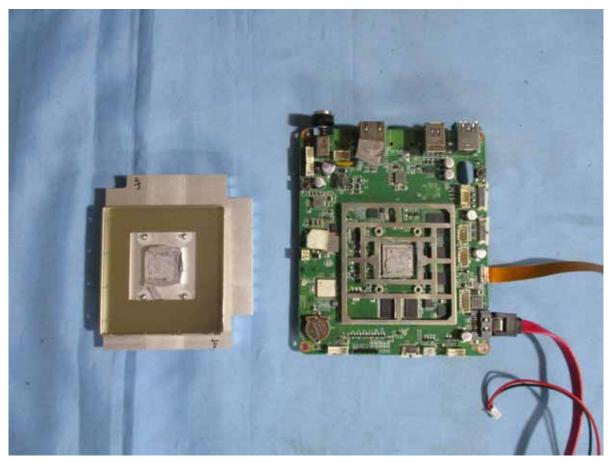

## Internal Photo (Model: SC6000 PRIME)

Page 7 / 28 **Report No.:** T191125N07 Rev. 00

 Report No.:
 T191125N07
 Page
 8 / 28

 Rev.
 00

Page 9 / 28 **Report No.:** T191125N07 Rev. 00

Page 10 / 28 **Report No.:** T191125N07 Rev. 00