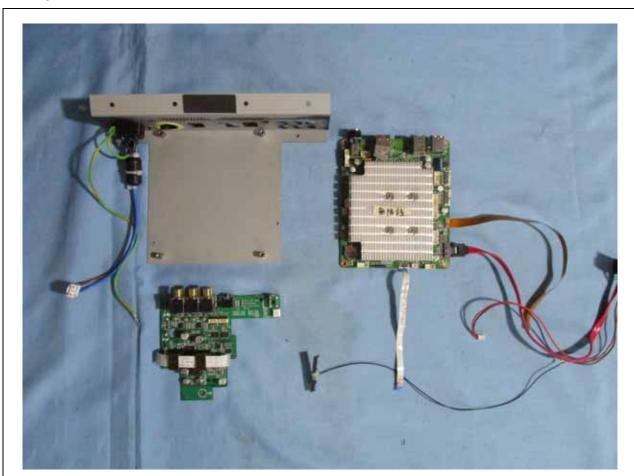

## Internal Photo (Model: SC6000 PRIME)

Page 7 / 28 **Report No.:** T191125N07 Rev. 00

 Report No.:
 T191125N07
 Page
 8 / 28

 Rev.
 00

Page 9 / 28 **Report No.:** T191125N07 Rev. 00

Page 10 / 28 **Report No.:** T191125N07 Rev. 00