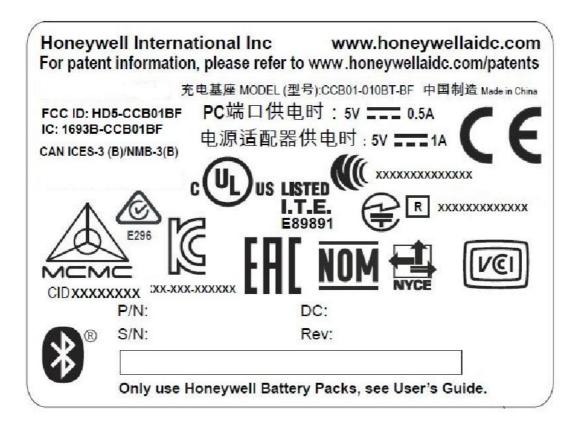

## Label Location

|            | 8                                                                             |               |                     | 6 |
|------------|-------------------------------------------------------------------------------|---------------|---------------------|---|
|            | THIS DRAWING CONTAINS P<br>NOT BE USED OR REPRODUC<br>FROM HONEYWELL SCANNING | ED WITHOUT WR | ITTEN AUTHORIZATION |   |
|            |                                                                               |               |                     |   |
| $\bigcirc$ |                                                                               |               |                     |   |
| B          |                                                                               |               |                     |   |
| A          | ORMIT INDATES 18MR5210                                                        |               | — 7                 |   |

8

6

| MATERIAL # | MATERIAL | COL | OR/FINISH | UL | FLAME | CLASSIFIC | ATION |    | NOTE  |   |
|------------|----------|-----|-----------|----|-------|-----------|-------|----|-------|---|
| TBD        | TBD      |     | TBD       |    |       |           |       | AS | SHOWN |   |
|            | 5        |     |           | 4  | -     |           |       |    |       | 3 |

4

5

3

| 2   |                      |  |     |                                |         |          |
|-----|----------------------|--|-----|--------------------------------|---------|----------|
|     |                      |  |     | document number<br>PART_NUMBER |         |          |
| REV | REVISION DESCRIPTION |  | ECN |                                | DATE    | APPROVAL |
| 01  | PRELIMINARY          |  |     |                                | 06Nov14 |          |
|     |                      |  |     |                                |         |          |
|     |                      |  |     |                                |         |          |
|     |                      |  |     |                                |         |          |

| DRAWN      |                 | DESIGNED_BY |        |     |  |  |  |  |
|------------|-----------------|-------------|--------|-----|--|--|--|--|
| DR         | AWN_BY          | DESIGI      | NED_   | Dĭ  |  |  |  |  |
| Honovavoll |                 |             |        |     |  |  |  |  |
|            | Honeywell       |             |        |     |  |  |  |  |
|            |                 |             |        |     |  |  |  |  |
| BASE LABEL |                 |             |        |     |  |  |  |  |
|            | DAJL LADLL      |             |        |     |  |  |  |  |
|            | DOCUMENT NUMBER |             |        | REV |  |  |  |  |
| $\square$  | PART_           | NUMBE       | R      | 01  |  |  |  |  |
| SCALE      | PROJECT NAME    |             | SHEET  |     |  |  |  |  |
| 1.000      | PROJI           | ECT         | 1 OF 1 |     |  |  |  |  |