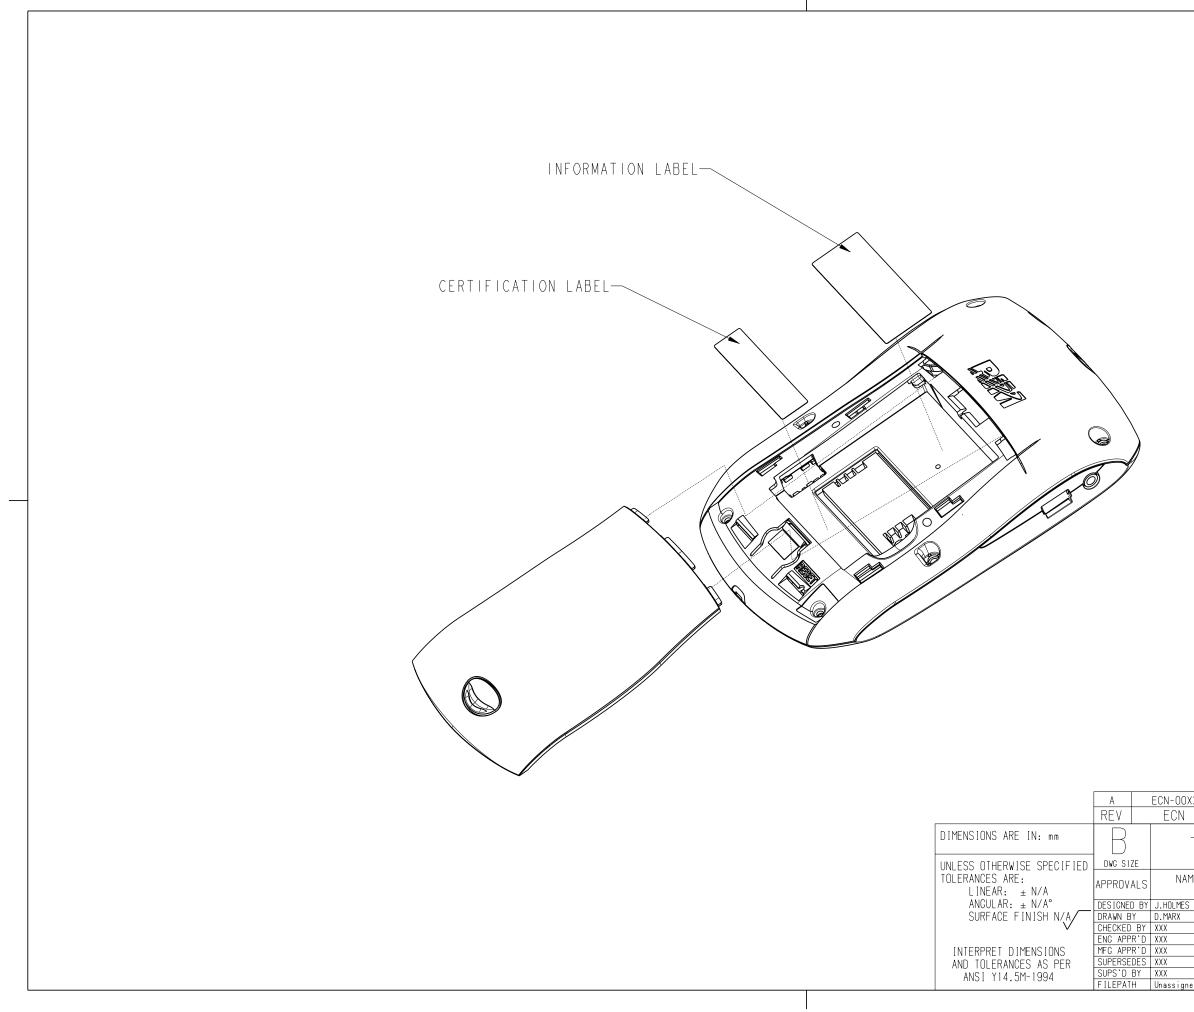

**RIM BlackBerry Wireless Handheld Model R6230GE Information Label Artwork** 

Created by: Dale Brubacher-Cressman Date: Feb 27/03

SCALE I:2

| XXX      | NEW              |                                                                                           |                |                            |                                 |          |            | 07-02    | 2-02     |
|----------|------------------|-------------------------------------------------------------------------------------------|----------------|----------------------------|---------------------------------|----------|------------|----------|----------|
|          |                  |                                                                                           | GES            |                            |                                 | DFTS     | DA         | TE       |          |
|          |                  | RESEARCH IN MOTION<br>WATERLOO, ONTARIO CANADA<br>PH: (519) 888-7465, FAX: (519) 888-6906 |                |                            |                                 |          |            |          |          |
| ME       | DATE<br>MM-DD-YR | THE CONTENT<br>CONFIDENTIA<br>THE WRITTEN                                                 | L AND I        | S NOT TO BE<br>SION OF RIM | IS RIM INTE<br>DISCLOSED.<br>1. | REPRODUC | ED OR USE  |          |          |
|          | 03-01-02         | ļ                                                                                         |                | COPYRIGHT                  | 2002                            | RESEAR   | CH IN MOTI | ON LIMIT | IED.     |
|          | 07-02-02         | PROJECT:                                                                                  | lUna:          | ssigne                     | d                               |          |            |          |          |
|          | MM-DD-YR         |                                                                                           |                |                            |                                 |          |            |          |          |
|          | MM-DD-YR         | NAME:                                                                                     | WORKASSY-MARCH |                            |                                 |          |            |          |          |
|          | MM-DD-YR         | CAD MODEL FILE:                                                                           |                | WORKASSY-MARCH             |                                 |          |            |          |          |
|          | MM-DD-YR         | SCALE 1:1                                                                                 |                |                            | 1                               |          |            |          | REV      |
| MM-DD-YR |                  | SHEET 1 OF 1                                                                              |                | Unassigne                  |                                 |          | hed        |          | <b>^</b> |
| ed       |                  |                                                                                           |                |                            | 100                             | <u> </u> |            |          | A        |