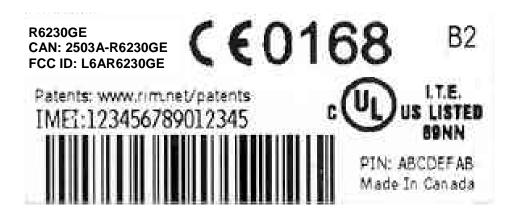

**RIM BlackBerry Wireless Handheld Model R6230GE Information Label Artwork** 

Created by: Dale Brubacher-Cressman Date: Feb 27/03

SCALE I:2

| XXX      | NEW              |                                                                                           |                |                            |                                 |          |            | 07-02    | 2-02     |
|----------|------------------|-------------------------------------------------------------------------------------------|----------------|----------------------------|---------------------------------|----------|------------|----------|----------|
|          |                  |                                                                                           | GES            |                            |                                 | DFTS     | DA         | TE       |          |
|          |                  | RESEARCH IN MOTION<br>WATERLOO, ONTARIO CANADA<br>PH: (519) 888-7465, FAX: (519) 888-6906 |                |                            |                                 |          |            |          |          |
| ME       | DATE<br>MM-DD-YR | THE CONTENT<br>CONFIDENTIA<br>THE WRITTEN                                                 | L AND I        | S NOT TO BE<br>SION OF RIM | IS RIM INTE<br>DISCLOSED.<br>1. | REPRODUC | ED OR USE  |          |          |
|          | 03-01-02         | ļ                                                                                         |                | COPYRIGHT                  | 2002                            | RESEAR   | CH IN MOTI | ON LIMIT | IED.     |
|          | 07-02-02         | PROJECT:                                                                                  | lUna:          | ssigne                     | d                               |          |            |          |          |
|          | MM-DD-YR         |                                                                                           |                |                            |                                 |          |            |          |          |
|          | MM-DD-YR         | NAME:                                                                                     | WORKASSY-MARCH |                            |                                 |          |            |          |          |
|          | MM-DD-YR         | CAD MODEL FILE:                                                                           |                | WORKASSY-MARCH             |                                 |          |            |          |          |
|          | MM-DD-YR         | SCALE 1:1                                                                                 |                |                            | 1                               |          |            |          | REV      |
| MM-DD-YR |                  | SHEET 1 OF 1                                                                              |                | Unassigne                  |                                 |          | hed        |          | <b>^</b> |
| ed       |                  |                                                                                           |                |                            | 100                             | <u> </u> |            |          | A        |