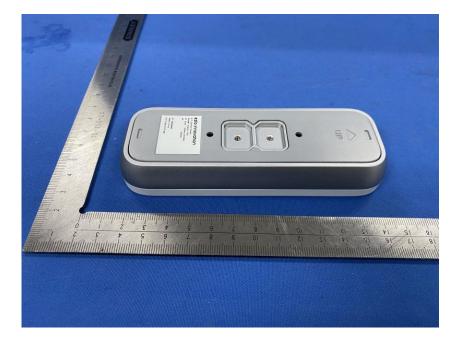

## **External Photos**

| Applicant:                  | EZLO INC.                                               |
|-----------------------------|---------------------------------------------------------|
| Address of Applicant:       | 1255 Broad Street, Suite 100, Clifton, New Jersey 07013 |
| Equipment Under Test (EUT): |                                                         |
| Product Name:               | Wi-Fi Doorbell Camera                                   |
| Model No.:                  | VistaCam 1200                                           |