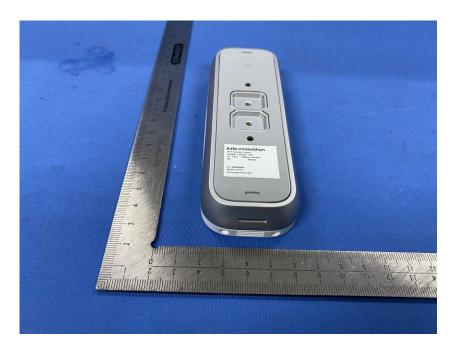

## **External Photos**

| Applicant:                  | EZLO INC.                                               |
|-----------------------------|---------------------------------------------------------|
| Address of Applicant:       | 1255 Broad Street, Suite 100, Clifton, New Jersey 07013 |
| Equipment Under Test (EUT): |                                                         |
| Product Name:               | Wi-Fi Doorbell Camera                                   |
| Model No.:                  | VistaCam 1200                                           |