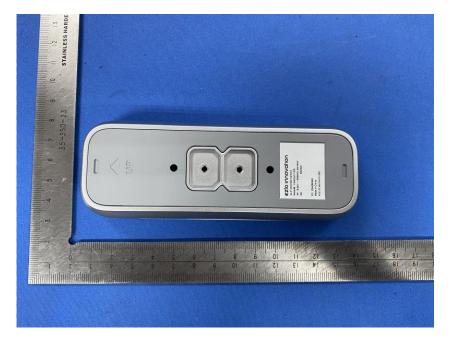

## **External Photos**

| Applicant:                  | EZLO INC.                                               |
|-----------------------------|---------------------------------------------------------|
| Address of Applicant:       | 1255 Broad Street, Suite 100, Clifton, New Jersey 07013 |
| Equipment Under Test (EUT): |                                                         |
| Product Name:               | Wi-Fi Doorbell Camera                                   |
| Model No.:                  | VistaCam 1200                                           |