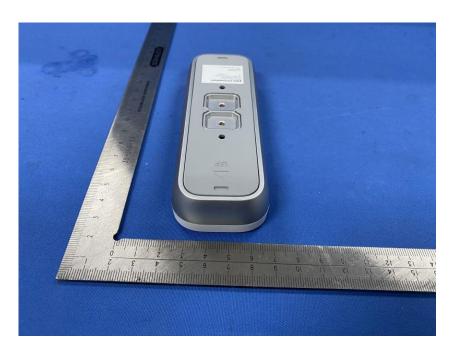

## **External Photos**

| Applicant:                  | EZLO INC.                                               |
|-----------------------------|---------------------------------------------------------|
| Address of Applicant:       | 1255 Broad Street, Suite 100, Clifton, New Jersey 07013 |
| Equipment Under Test (EUT): |                                                         |
| Product Name:               | Wi-Fi Doorbell Camera                                   |
| Model No.:                  | VistaCam 1200                                           |