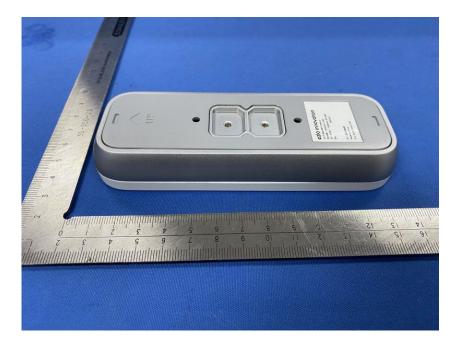

## **External Photos**

| Applicant:                  | EZLO INC.                                               |
|-----------------------------|---------------------------------------------------------|
| Address of Applicant:       | 1255 Broad Street, Suite 100, Clifton, New Jersey 07013 |
| Equipment Under Test (EUT): |                                                         |
| Product Name:               | Wi-Fi Doorbell Camera                                   |
| Model No.:                  | VistaCam 1200                                           |