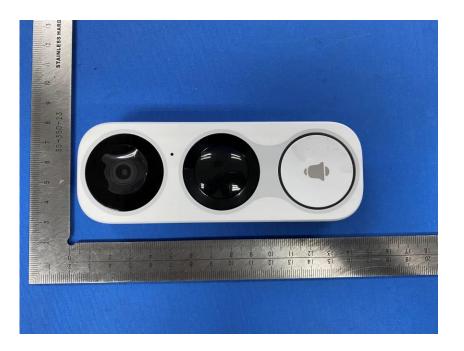

## **External Photos**

| Applicant:                  | EZLO INC.                                               |
|-----------------------------|---------------------------------------------------------|
| Address of Applicant:       | 1255 Broad Street, Suite 100, Clifton, New Jersey 07013 |
| Equipment Under Test (EUT): |                                                         |
| Product Name:               | Wi-Fi Doorbell Camera                                   |
| Model No.:                  | VistaCam 1200                                           |