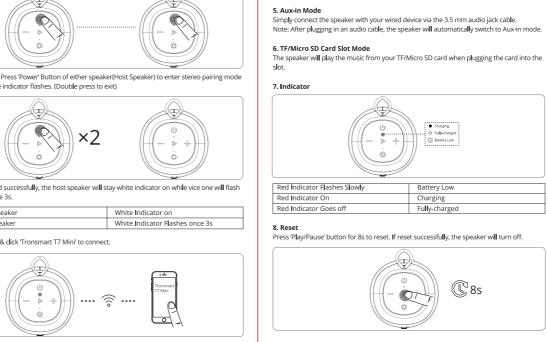

## Thank you for purchasing the Tronsmart T7 Mini Portable Outdoor Speaker. Please read the user manual before use and keep it handy for future reference. If you have any additional Package Contents 1 x Aux-in Cable 1 x Type-C Charging Cable 1 x User Manua **Button Configuration** ② Power Indicator/Charging Indicator/Bluetooth Indicator ③ Play/Pause ⑤ Volume -⑥ LED Light Switch 8 Aux-in Port TF/SD Card Slot 10 Type-C Charging Port

Blue Indicator on

Blue Indicator Flashes once 3s

- Do not use any form of detergents or deaning material to dean the product as any type of chemical may make this device unusable. Do not disassemble this product. It contains no user serviceable parts. - Do not drop or jump on it and treat it with care for the best performance.
- Keep the product in a dry location. Dust, dirt & moisture from humidity can accumulate on the body of the product if kept at an unfriendly place. - Do not dispose this product in fire or batteries may explode or l e a k.Your 'Tronsmart T7 Mini Portable Outdoor Speaker', is warranted to the original owner for 12 months from the date of purchase against defects in material and workmanship under normal use and service. Tronsmart is not responsible for the accidental use of this product and its liability will not exceed the purchase price of the product. If you have any problems while using the product, please do not hesitate to contact our customer support team at support@tronsmart.com.