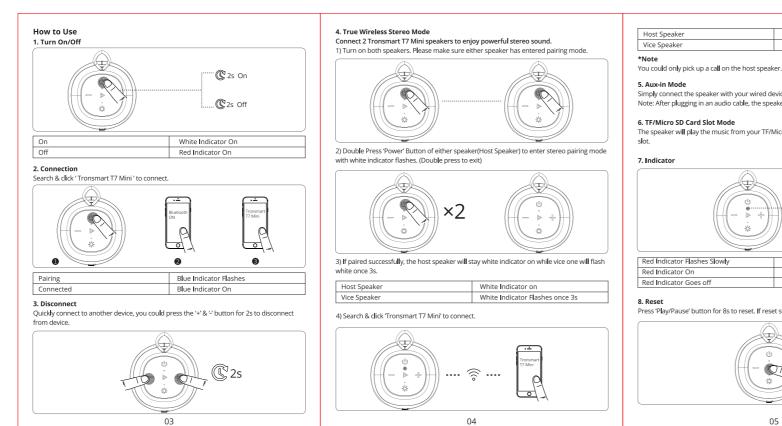

Blue Indicator on

Blue Indicator Flashes once 3s

- Do not use any form of detergents or deaning material to dean the product as any type of chemical may make this device unusable. Do not disassemble this product. It contains no user serviceable parts. - Do not drop or jump on it and treat it with care for the best performance.
- Keep the product in a dry location. Dust, dirt & moisture from humidity can accumulate on the body of the product if kept at an unfriendly place. - Do not dispose this product in fire or batteries may explode or l e a k.Your 'Tronsmart T7 Mini Portable Outdoor Speaker', is warranted to the original owner for 12 months from the date of purchase against defects in material and workmanship under normal use and service. Tronsmart is not responsible for the accidental use of this product and its liability will not exceed the purchase price of the product. If you have any problems while using the product, please do not hesitate to contact our customer support team at support@tronsmart.com.

9. Auto Power Orr
The speaker will power off automatically after 10 minutes if it does not pair with any device.
When in low battery, the speaker will power off automatically as well.

www.tronsmart.com FCC ID: 2AV3Z-T7MINI Made in China