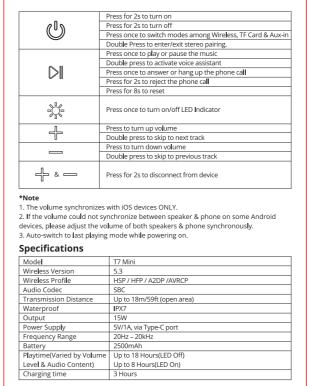

## Thank you for purchasing the Tronsmart T7 Mini Portable Outdoor Speaker. Please read the user manual before use and keep it handy for future reference. If you have any additional Package Contents 1 x Aux-in Cable 1 x Type-C Charging Cable 1 x User Manua **Button Configuration** ② Power Indicator/Charging Indicator/Bluetooth Indicator ③ Play/Pause ⑤ Volume -⑥ LED Light Switch 8 Aux-in Port TF/SD Card Slot 10 Type-C Charging Port











Blue Indicator on

Blue Indicator Flashes once 3s

- Do not use any form of detergents or deaning material to dean the product as any type of chemical may make this device unusable. Do not disassemble this product. It contains no user serviceable parts. - Do not drop or jump on it and treat it with care for the best performance.
- Keep the product in a dry location. Dust, dirt & moisture from humidity can accumulate on the body of the product if kept at an unfriendly place. - Do not dispose this product in fire or batteries may explode or l e a k.Your 'Tronsmart T7 Mini Portable Outdoor Speaker', is warranted to the original owner for 12 months from the date of purchase against defects in material and workmanship under normal use and service. Tronsmart is not responsible for the