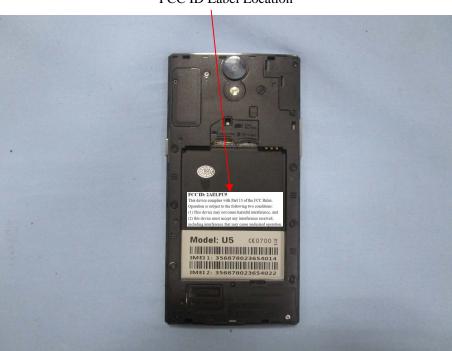

## FCC ID: 2AELPU5

This device complies with Part 15 of the FCC Rules. Operation is subject to the following two conditions:

- (1) This device may not cause harmful interference, and
- (2) this device must accept any interference received, including interference that may cause undesired operation.

## **Proposed Label Location on EUT**

FCC ID Label Location