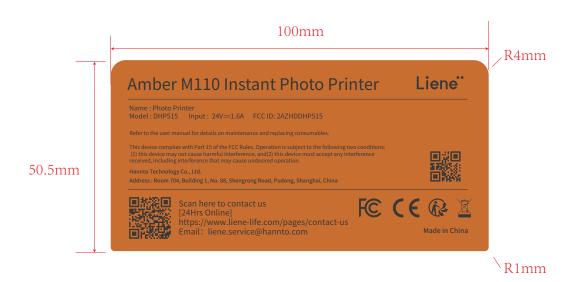

| description      | color                       |
|------------------|-----------------------------|
| background color | 参考pantone 144U<br>以塑料壳体颜色为准 |
| text color       | 深黑灰                         |

## Matt film or Matt Oil on label top

| label Name  | Label-Product-w/o-Battery-Overseas |  |
|-------------|------------------------------------|--|
| part number | LA002-80014                        |  |
| Design by   | lidanyang                          |  |
| Date        | 2024.08.12                         |  |
| Rev.        | V0.1                               |  |
| Notes       | new                                |  |