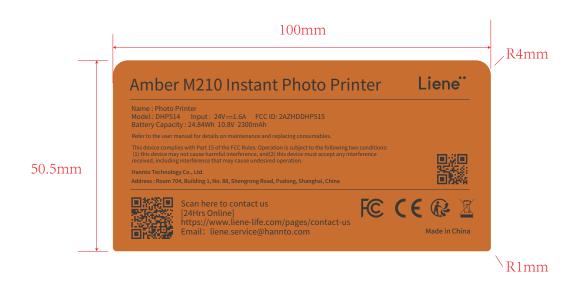

| description      | color                       |
|------------------|-----------------------------|
| background color | 参考pantone 144U<br>以塑料壳体颜色为准 |
| text color       | 深黑灰                         |

## Matt film or Matt Oil on label top

| label Name  | Label-Product-with-Battery-Overseas |
|-------------|-------------------------------------|
| part number | LA002-80015                         |
| Design by   | lidanyang                           |
| Date        | 2024.12.24                          |
| Rev.        | А                                   |
| Notes       | 514->515                            |