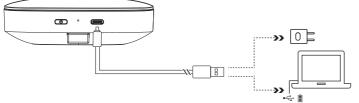

## To charge

Connect the USB cable to a power adapter or a PC to charge the speakerphone.

© 2024 FANVIL Technology Co., Ltd.

All rights reserved. No parts of this publication may be reproduced or transmitted in any form or by any means, electronic or mechanical, photocopying, recording, or otherwise, for any purpose, without the express written permission of FANVIL Technology Co., Ltd.