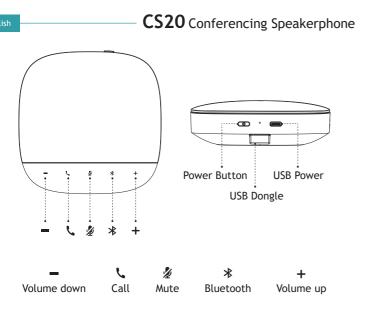

Tel: +86-755-2640-2199 EMail: sales@fanvil.com Web: www.fanvil.com Fanvil Technology Co., Ltd.

**CS20** Conferencing Speakerphone

## To use

Power ON/OFF: Hold Power button for 2s.

## Bluetooth paring: Hold Bluetooth button for 1s to enter paring mode.

Choose "Linkvil CS20" in the device discovery list on the PC or smartphone.