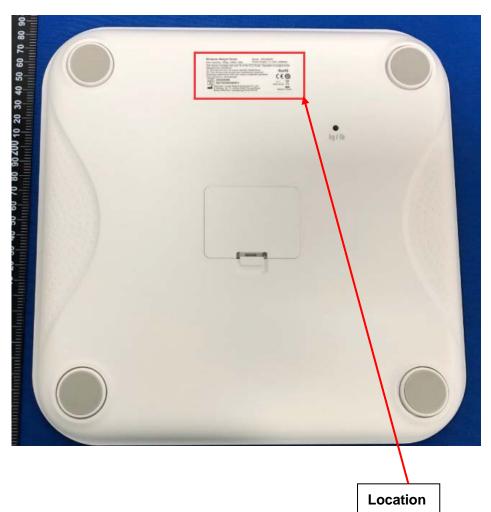

## **Label Artwork and Location**

Model: JPD-BS300

## Label:

Weight Scale Model: JPD-BS300

Max Capacity: 200kg / 440lb / 31st Power Supply: 3 x AAA batteries

This device complies with part 15 of the FCC Rules. Operation is subject to the following two conditions:(1) This device may not cause harmful interference.

(2) This device must accept any interference received, including interference that

may cause undesired operation.FCC ID:2ADYL-JPD-BS300

SN

EC REP Prolinx GmbH

Brehmstr. 56, 40239 Duesseldorf Germany Shenzhen Jumper Medical Equipment Co.,Ltd D Building, No. 71, Xintian Road, Fuyong Street, Baoan,Shenzhen, Guangdong,China,518103

V1.0

Made in China

**RoHS** 

Size: L\*W=60\*25mm