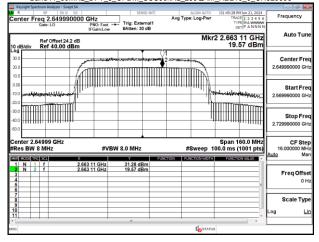

Band41\_80MHz\_DFT\_s\_OFDM\_SCS30kHz\_256QAM\_RB216\_0\_CH529998

Unless otherwise stated the results shown in this test report refer only to the sample(s) tested and such sample(s) are retained for 90 days only.