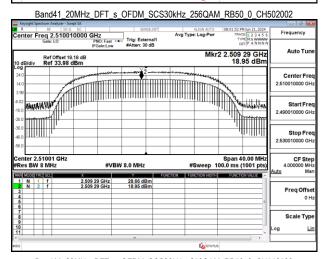

Band41\_80MHz\_DFT\_s\_OFDM\_SCS30kHz\_256QAM\_RB216\_0\_CH529998

Unless otherwise stated the results shown in this test report refer only to the sample(s) tested and such sample(s) are retained for 90 days only.