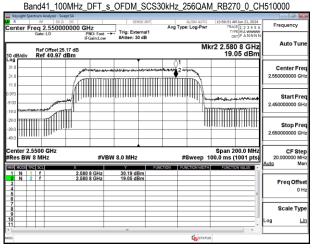

Band41\_80MHz\_DFT\_s\_OFDM\_SCS30kHz\_256QAM\_RB216\_0\_CH529998

Unless otherwise stated the results shown in this test report refer only to the sample(s) tested and such sample(s) are retained for 90 days only.