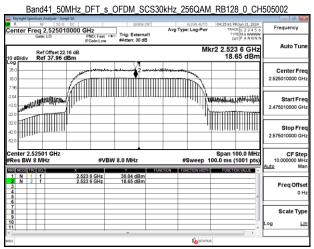

Band41\_80MHz\_DFT\_s\_OFDM\_SCS30kHz\_256QAM\_RB216\_0\_CH529998

Unless otherwise stated the results shown in this test report refer only to the sample(s) tested and such sample(s) are retained for 90 days only.