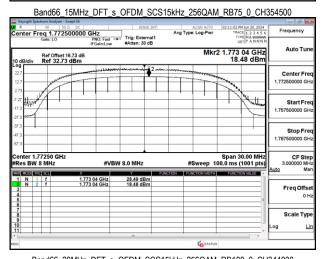

SGS Taiwan Ltd

Page: 388 of 404

Band41\_80MHz\_DFT\_s\_OFDM\_SCS30kHz\_256QAM\_RB216\_0\_CH507204

Band41 80MHz DFT s OFDM SCS30kHz 256QAM RB216 0 CH508002

Band41\_80MHz\_DFT\_s\_OFDM\_SCS30kHz\_256QAM\_RB216\_0\_CH518598