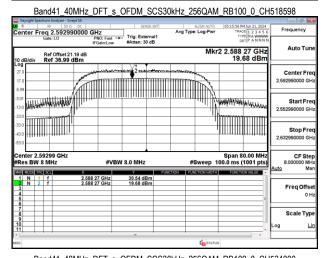

Band41\_80MHz\_DFT\_s\_OFDM\_SCS30kHz\_256QAM\_RB216\_0\_CH529998

Unless otherwise stated the results shown in this test report refer only to the sample(s) tested and such sample(s) are retained for 90 days only.