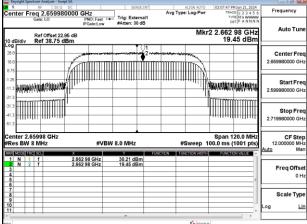

SGS Taiwan Ltd

Page: 388 of 404

Band41\_80MHz\_DFT\_s\_OFDM\_SCS30kHz\_256QAM\_RB216\_0\_CH507204

Band41 80MHz DFT s OFDM SCS30kHz 256QAM RB216 0 CH508002

Band41\_80MHz\_DFT\_s\_OFDM\_SCS30kHz\_256QAM\_RB216\_0\_CH518598