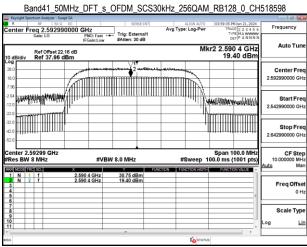

Band41\_80MHz\_DFT\_s\_OFDM\_SCS30kHz\_256QAM\_RB216\_0\_CH529998

Unless otherwise stated the results shown in this test report refer only to the sample(s) tested and such sample(s) are retained for 90 days only.