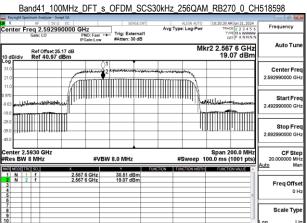

Band41\_80MHz\_DFT\_s\_OFDM\_SCS30kHz\_256QAM\_RB216\_0\_CH529998

Unless otherwise stated the results shown in this test report refer only to the sample(s) tested and such sample(s) are retained for 90 days only.