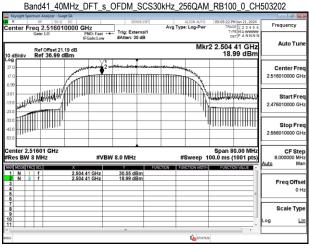

SGS Taiwan Ltd

Page: 388 of 404

Band41\_80MHz\_DFT\_s\_OFDM\_SCS30kHz\_256QAM\_RB216\_0\_CH507204

Band41 80MHz DFT s OFDM SCS30kHz 256QAM RB216 0 CH508002

Band41\_80MHz\_DFT\_s\_OFDM\_SCS30kHz\_256QAM\_RB216\_0\_CH518598