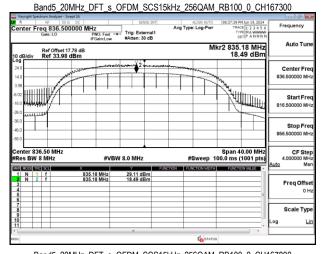

SGS Taiwan Ltd

Page: 388 of 404

Band41\_80MHz\_DFT\_s\_OFDM\_SCS30kHz\_256QAM\_RB216\_0\_CH507204

Band41 80MHz DFT s OFDM SCS30kHz 256QAM RB216 0 CH508002

Band41\_80MHz\_DFT\_s\_OFDM\_SCS30kHz\_256QAM\_RB216\_0\_CH518598