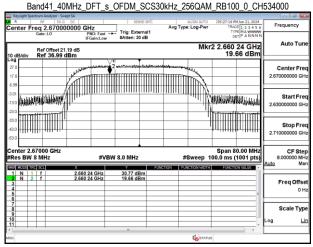

SGS Taiwan Ltd

Page: 388 of 404

Band41\_80MHz\_DFT\_s\_OFDM\_SCS30kHz\_256QAM\_RB216\_0\_CH507204

Band41 80MHz DFT s OFDM SCS30kHz 256QAM RB216 0 CH508002

Band41\_80MHz\_DFT\_s\_OFDM\_SCS30kHz\_256QAM\_RB216\_0\_CH518598