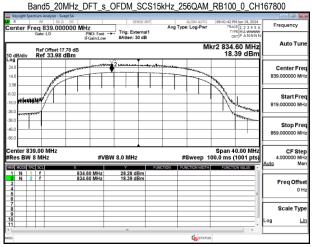

SGS Taiwan Ltd

Page: 388 of 404

Band41\_80MHz\_DFT\_s\_OFDM\_SCS30kHz\_256QAM\_RB216\_0\_CH507204

Band41 80MHz DFT s OFDM SCS30kHz 256QAM RB216 0 CH508002

Band41\_80MHz\_DFT\_s\_OFDM\_SCS30kHz\_256QAM\_RB216\_0\_CH518598