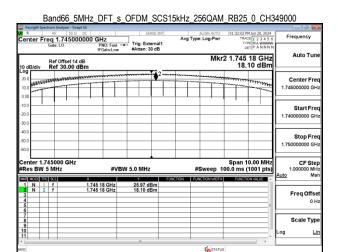

SGS Taiwan Ltd

Page: 388 of 404

Band41\_80MHz\_DFT\_s\_OFDM\_SCS30kHz\_256QAM\_RB216\_0\_CH507204

Band41 80MHz DFT s OFDM SCS30kHz 256QAM RB216 0 CH508002

Band41\_80MHz\_DFT\_s\_OFDM\_SCS30kHz\_256QAM\_RB216\_0\_CH518598