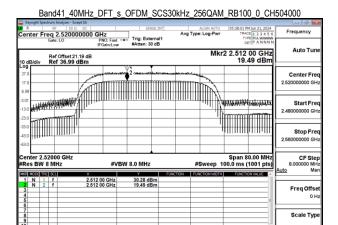

Band41\_80MHz\_DFT\_s\_OFDM\_SCS30kHz\_256QAM\_RB216\_0\_CH529998

Unless otherwise stated the results shown in this test report refer only to the sample(s) tested and such sample(s) are retained for 90 days only.