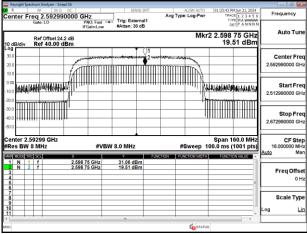

Band41\_80MHz\_DFT\_s\_OFDM\_SCS30kHz\_256QAM\_RB216\_0\_CH529998

Unless otherwise stated the results shown in this test report refer only to the sample(s) tested and such sample(s) are retained for 90 days only.