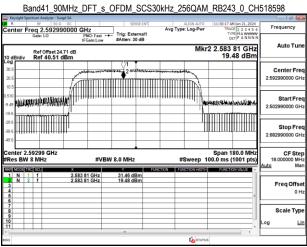

SGS Taiwan Ltd

Page: 388 of 404

Band41\_80MHz\_DFT\_s\_OFDM\_SCS30kHz\_256QAM\_RB216\_0\_CH507204

Band41 80MHz DFT s OFDM SCS30kHz 256QAM RB216 0 CH508002

Band41\_80MHz\_DFT\_s\_OFDM\_SCS30kHz\_256QAM\_RB216\_0\_CH518598