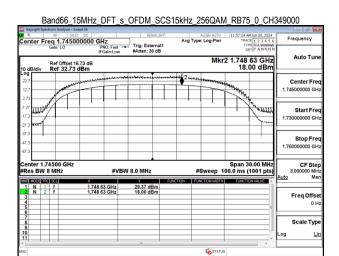

SGS Taiwan Ltd

Page: 388 of 404

Band41\_80MHz\_DFT\_s\_OFDM\_SCS30kHz\_256QAM\_RB216\_0\_CH507204

Band41 80MHz DFT s OFDM SCS30kHz 256QAM RB216 0 CH508002

Band41\_80MHz\_DFT\_s\_OFDM\_SCS30kHz\_256QAM\_RB216\_0\_CH518598