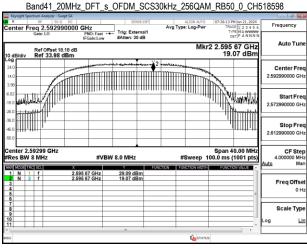

Band41\_80MHz\_DFT\_s\_OFDM\_SCS30kHz\_256QAM\_RB216\_0\_CH529998

Unless otherwise stated the results shown in this test report refer only to the sample(s) tested and such sample(s) are retained for 90 days only.