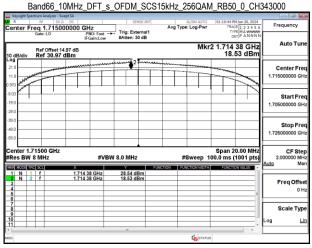

SGS Taiwan Ltd

Page: 388 of 404

Band41\_80MHz\_DFT\_s\_OFDM\_SCS30kHz\_256QAM\_RB216\_0\_CH507204

Band41 80MHz DFT s OFDM SCS30kHz 256QAM RB216 0 CH508002

Band41\_80MHz\_DFT\_s\_OFDM\_SCS30kHz\_256QAM\_RB216\_0\_CH518598