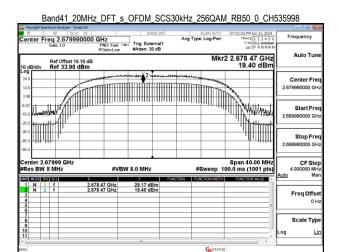

SGS Taiwan Ltd

Page: 388 of 404

Band41\_80MHz\_DFT\_s\_OFDM\_SCS30kHz\_256QAM\_RB216\_0\_CH507204

Band41 80MHz DFT s OFDM SCS30kHz 256QAM RB216 0 CH508002

Band41\_80MHz\_DFT\_s\_OFDM\_SCS30kHz\_256QAM\_RB216\_0\_CH518598