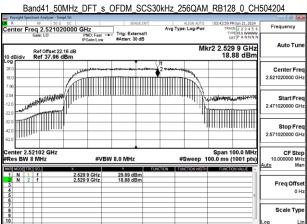

Band41\_80MHz\_DFT\_s\_OFDM\_SCS30kHz\_256QAM\_RB216\_0\_CH529998

Unless otherwise stated the results shown in this test report refer only to the sample(s) tested and such sample(s) are retained for 90 days only.