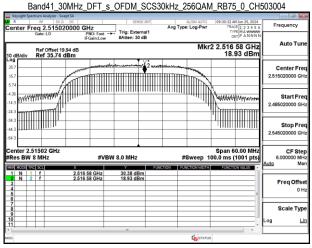

SGS Taiwan Ltd

Page: 388 of 404

Band41\_80MHz\_DFT\_s\_OFDM\_SCS30kHz\_256QAM\_RB216\_0\_CH507204

Band41 80MHz DFT s OFDM SCS30kHz 256QAM RB216 0 CH508002

Band41\_80MHz\_DFT\_s\_OFDM\_SCS30kHz\_256QAM\_RB216\_0\_CH518598