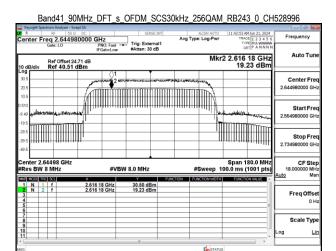

Band41\_80MHz\_DFT\_s\_OFDM\_SCS30kHz\_256QAM\_RB216\_0\_CH529998

Unless otherwise stated the results shown in this test report refer only to the sample(s) tested and such sample(s) are retained for 90 days only.