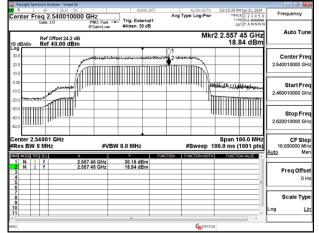

Band41\_80MHz\_DFT\_s\_OFDM\_SCS30kHz\_256QAM\_RB216\_0\_CH529998

Unless otherwise stated the results shown in this test report refer only to the sample(s) tested and such sample(s) are retained for 90 days only.