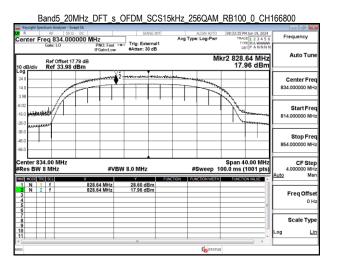

SGS Taiwan Ltd

Page: 388 of 404

Band41\_80MHz\_DFT\_s\_OFDM\_SCS30kHz\_256QAM\_RB216\_0\_CH507204

Band41 80MHz DFT s OFDM SCS30kHz 256QAM RB216 0 CH508002

Band41\_80MHz\_DFT\_s\_OFDM\_SCS30kHz\_256QAM\_RB216\_0\_CH518598