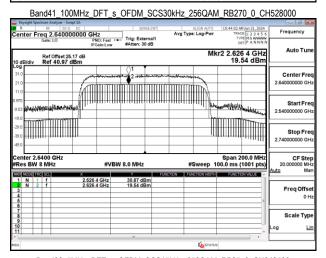

Band41\_80MHz\_DFT\_s\_OFDM\_SCS30kHz\_256QAM\_RB216\_0\_CH529998

Unless otherwise stated the results shown in this test report refer only to the sample(s) tested and such sample(s) are retained for 90 days only.