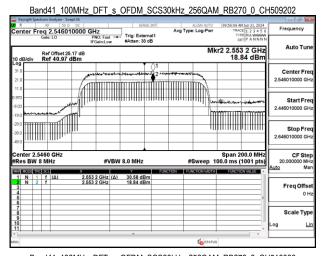

Band41\_80MHz\_DFT\_s\_OFDM\_SCS30kHz\_256QAM\_RB216\_0\_CH529998

Unless otherwise stated the results shown in this test report refer only to the sample(s) tested and such sample(s) are retained for 90 days only.