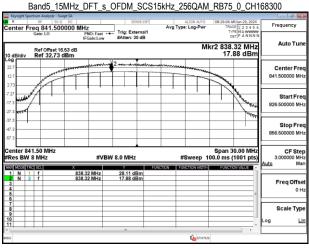

SGS Taiwan Ltd

Page: 388 of 404

Band41\_80MHz\_DFT\_s\_OFDM\_SCS30kHz\_256QAM\_RB216\_0\_CH507204

Band41 80MHz DFT s OFDM SCS30kHz 256QAM RB216 0 CH508002

Band41\_80MHz\_DFT\_s\_OFDM\_SCS30kHz\_256QAM\_RB216\_0\_CH518598