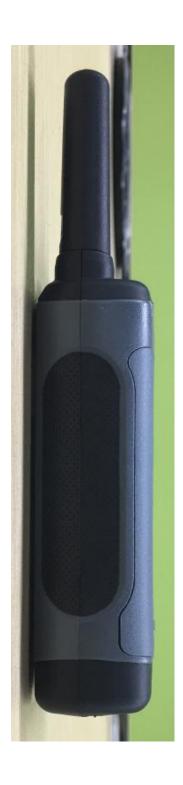

| 3A             |
| 2.                                      | Back View with Display and Keypad. | 3B             |
| 3.                                      | Back View (FCC label location).    | 3C             |
| 4.                                      | Side view (Right).                 | 3D             |
| 5.                                      | Side view (Left).                  | 3E             |
| 6.                                      | Top view.                          | 3F             |
| 7.                                      | Bottom view.                       | 3G             |

### Exhibit 3A - Front View with Display and Keypad



### Exhibit 3B - Back View with Battery Cover



### Exhibit 3C - Back View (FCC Label Location)



# Exhibit 3D - Side View (Right)



### Exhibit 3E - Side View (Left)



# Exhibit 3F - Top View



Exhibit 3G - Bottom View