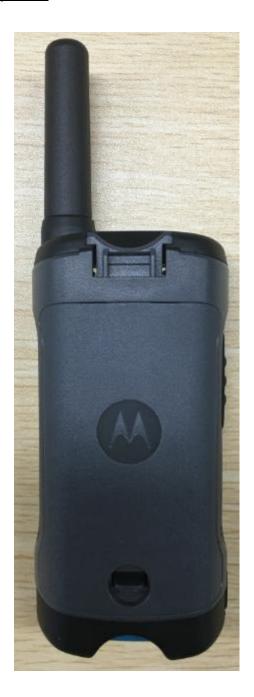

---------|
| 1.                                      | Front View with Battery Cover      | 3A             |
| 2.                                      | Back View with Display and Keypad. | 3B             |
| 3.                                      | Back View (FCC label location).    | 3C             |
| 4.                                      | Side view (Right).                 | 3D             |
| 5.                                      | Side view (Left).                  | 3E             |
| 6.                                      | Top view.                          | 3F             |
| 7.                                      | Bottom view.                       | 3G             |

### Exhibit 3A - Front View with Display and Keypad



### Exhibit 3B - Back View with Battery Cover



### Exhibit 3C - Back View (FCC Label Location)



# Exhibit 3D - Side View (Right)



### Exhibit 3E - Side View (Left)



# Exhibit 3F - Top View



Exhibit 3G - Bottom View