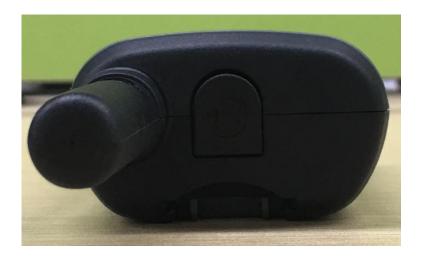

| Back View with Display and Keypad. | 3B             |
| 3.                                      | Back View (FCC label location).    | 3C             |
| 4.                                      | Side view (Right).                 | 3D             |
| 5.                                      | Side view (Left).                  | 3E             |
| 6.                                      | Top view.                          | 3F             |
| 7.                                      | Bottom view.                       | 3G             |

### Exhibit 3A - Front View with Display and Keypad



### Exhibit 3B - Back View with Battery Cover



### Exhibit 3C - Back View (FCC Label Location)



# Exhibit 3D - Side View (Right)



### Exhibit 3E - Side View (Left)



# Exhibit 3F - Top View



Exhibit 3G - Bottom View