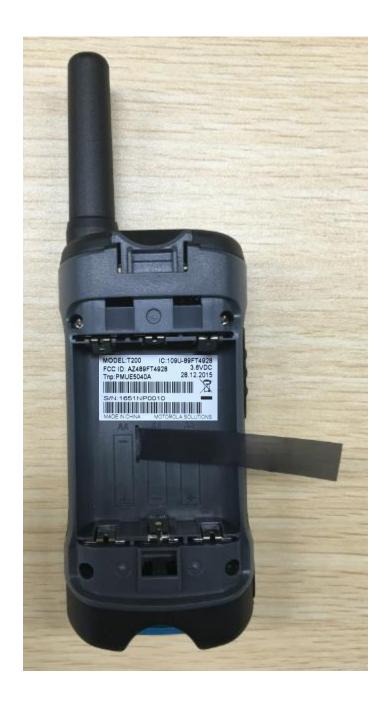

| Front View with Battery Cover      | 3A             |
| 2.                                      | Back View with Display and Keypad. | 3B             |
| 3.                                      | Back View (FCC label location).    | 3C             |
| 4.                                      | Side view (Right).                 | 3D             |
| 5.                                      | Side view (Left).                  | 3E             |
| 6.                                      | Top view.                          | 3F             |
| 7.                                      | Bottom view.                       | 3G             |

### Exhibit 3A - Front View with Display and Keypad



### Exhibit 3B - Back View with Battery Cover



### Exhibit 3C - Back View (FCC Label Location)



# Exhibit 3D - Side View (Right)



### Exhibit 3E - Side View (Left)



# Exhibit 3F - Top View



Exhibit 3G - Bottom View