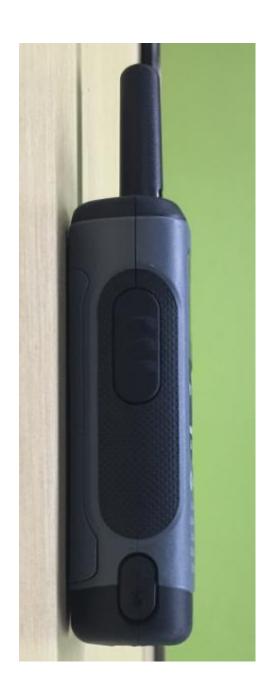

| Back View with Display and Keypad. | 3B             |
| 3.                                      | Back View (FCC label location).    | 3C             |
| 4.                                      | Side view (Right).                 | 3D             |
| 5.                                      | Side view (Left).                  | 3E             |
| 6.                                      | Top view.                          | 3F             |
| 7.                                      | Bottom view.                       | 3G             |

### Exhibit 3A - Front View with Display and Keypad



### Exhibit 3B - Back View with Battery Cover



### Exhibit 3C - Back View (FCC Label Location)



# Exhibit 3D - Side View (Right)



### Exhibit 3E - Side View (Left)



# Exhibit 3F - Top View



Exhibit 3G - Bottom View