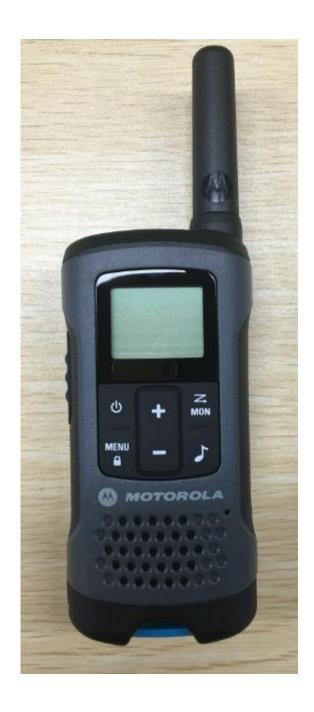

----|------------------------------------|----------------|
| 1.                                      | Front View with Battery Cover      | 3A             |
| 2.                                      | Back View with Display and Keypad. | 3B             |
| 3.                                      | Back View (FCC label location).    | 3C             |
| 4.                                      | Side view (Right).                 | 3D             |
| 5.                                      | Side view (Left).                  | 3E             |
| 6.                                      | Top view.                          | 3F             |
| 7.                                      | Bottom view.                       | 3G             |

### Exhibit 3A - Front View with Display and Keypad



### Exhibit 3B - Back View with Battery Cover



### Exhibit 3C - Back View (FCC Label Location)



# Exhibit 3D - Side View (Right)



### Exhibit 3E - Side View (Left)



# Exhibit 3F - Top View



Exhibit 3G - Bottom View