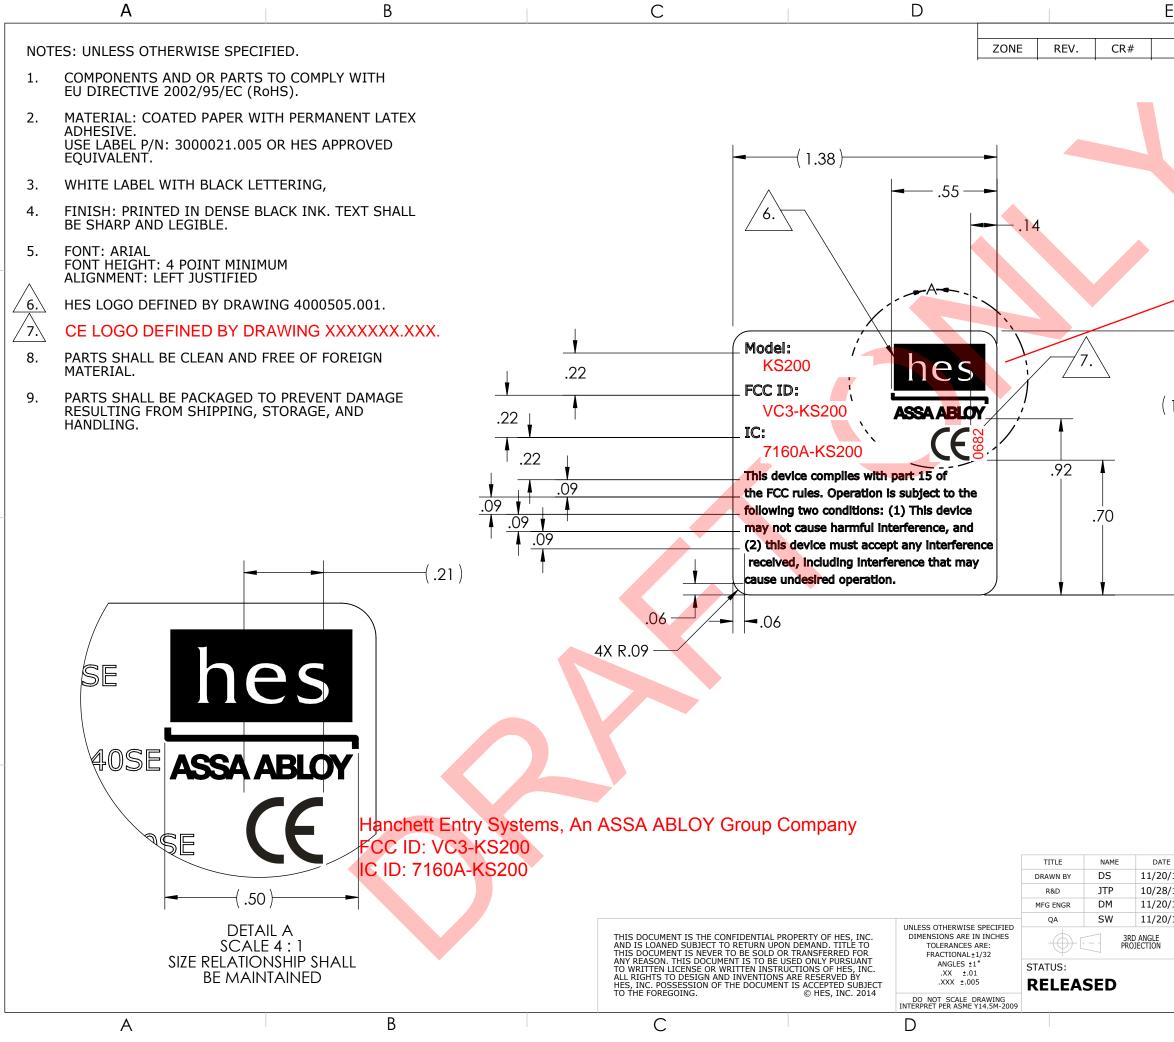

| E                                 |                                                                          |                                                                     | F                                                                                   |                   |   |
|-----------------------------------|--------------------------------------------------------------------------|---------------------------------------------------------------------|-------------------------------------------------------------------------------------|-------------------|---|
|                                   | REVISIONS<br>DESCRIPTION                                                 | REV BY                                                              | APPROVED                                                                            | DATE              |   |
|                                   |                                                                          |                                                                     |                                                                                     |                   | 1 |
| 1.3                               | -                                                                        |                                                                     |                                                                                     |                   | 2 |
| ¥                                 |                                                                          |                                                                     |                                                                                     |                   | 3 |
| E<br>)/13<br>3/13<br>)/13<br>)/13 | ASSA ABLOY<br>ASSA ABLOY<br>LABEL: FCC<br>SIZE<br>B<br>WG. NO.<br>XXXXXX | 51st Street, S<br>(623)582-462<br>SAABLOV, the global<br>C/IC/CE, K | RY SYSTE<br>uite 102 - Phoenix<br>6 - F (623)582-46<br>leader in door opening solut | x AZ 85044<br>541 | 4 |
|                                   | SCALE: 2:1 PRINT DATE:<br>5/5/2014                                       | LAST SA<br>DO                                                       | minik                                                                               | SHEET 1 OF 1      |   |
| E                                 |                                                                          |                                                                     | F                                                                                   |                   |   |