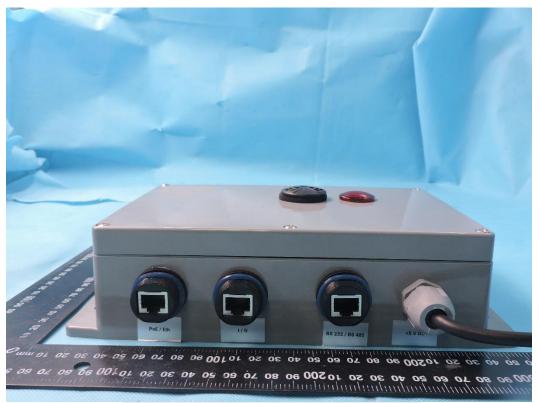

## Model: Anchor/Gateway Series

Photo 1

Photo 2

Shenzhen STS Test Services Co., Ltd.

Page 2 of 7

Report No.: STS2008184

Photo 3

Photo 4