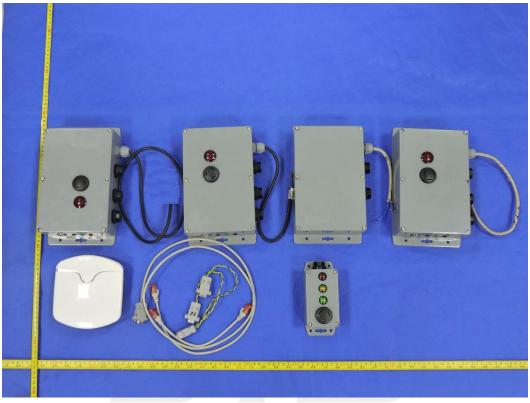

## Model: Anchor/Gateway Series

Photo 1

Photo 2

Shenzhen STS Test Services Co., Ltd.

Page 2 of 7

Report No.: STS2008184

Photo 3

Photo 4