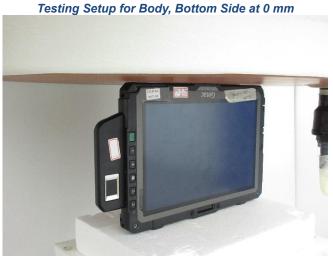

| 165.00              | 18.00                | 126.00                |
| WLAN/BT Aux Ant 1 | 133.00              | 32.00               | 174.00               | 2.00                  |

eurofins

## <Right Side View> Tablet



| Antenna           | To Front Side<br>(mm) | To Rear Side<br>(mm) |
|-------------------|-----------------------|----------------------|
| WWAN Main Ant 0   | 10.00                 | 4.00                 |
| WLAN Main Ant 0   | 10.00                 | 4.00                 |
| WLAN/BT Aux Ant 1 | 2.00                  | 12.00                |



Testing Setup for Body, Rear Face at 0 mm



Testing Setup for Body, Rear Face at 16 mm



Testing Setup for Body, Top Side at 0 mm



Testing Setup for Body, Top Side at 14 mm



Testing Setup for Body, Right Side at 0 mm







Testing Setup for Body, Left Side at 0 mm



Testing Setup for Body, Right Side of Antenna at 0 mm





Testing Setup for Power Density, Rear Face at 2 mm



Testing Setup for Power Density, Rear Face at 2 mm



Testing Setup for Power Density, Top Side at 2 mm



Testing Setup for Power Density, Top Side at 2 mm



Testing Setup for Power Density, Right Side at 2 mm



Testing Setup for Power Density, Right Side at 2 mm





Testing Setup for Power Density, Bottom Side at 2 mm



Testing Setup for Power Density, Bottom Side at 2 mm



Testing Setup for Power Density, Left Side at 2 mm



Testing Setup for Power Density, Left Side at 2 mm



Testing Setup for Body, Right Side of Antenna at 2 mm



Testing Setup for Body, Right Side of Antenna at 2 mm