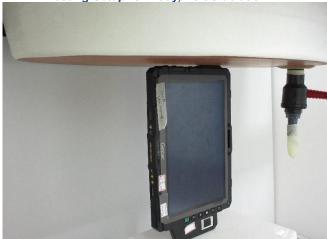

Testing Setup for Body, Rear Face at 0 mm

Testing Setup for Body, Rear Face at 16 mm

Testing Setup for Body, Top Side at 0 mm

Testing Setup for Body, Top Side at 14 mm

Testing Setup for Body, Right Side at 0 mm

Testing Setup for Body, Left Side at 0 mm

Testing Setup for Body, Right Side of Antenna at 0 mm

Testing Setup for Power Density, Rear Face at 2 mm

Testing Setup for Power Density, Rear Face at 2 mm

Testing Setup for Power Density, Top Side at 2 mm

Testing Setup for Power Density, Top Side at 2 mm

Testing Setup for Power Density, Right Side at 2 mm

Testing Setup for Power Density, Right Side at 2 mm

Testing Setup for Power Density, Bottom Side at 2 mm

Testing Setup for Power Density, Bottom Side at 2 mm

Testing Setup for Power Density, Left Side at 2 mm

Testing Setup for Power Density, Left Side at 2 mm

Testing Setup for Body, Right Side of Antenna at 2 mm

Testing Setup for Body, Right Side of Antenna at 2 mm