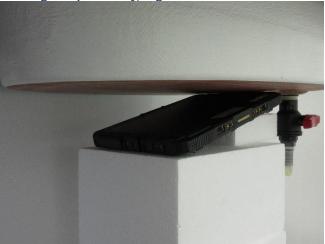

Testing Setup for Body, Rear Face at 0 mm

Testing Setup for Body, Rear Face at 16 mm

Testing Setup for Body, Top Side at 0 mm

Testing Setup for Body, Top Side at 14 mm

Testing Setup for Body, Right Side at 0 mm

Testing Setup for Body, Left Side at 0 mm

Testing Setup for Body, Right Side of Antenna at 0 mm

Testing Setup for Power Density, Rear Face at 2 mm

Testing Setup for Power Density, Rear Face at 2 mm

Testing Setup for Power Density, Top Side at 2 mm

Testing Setup for Power Density, Top Side at 2 mm

Testing Setup for Power Density, Right Side at 2 mm

Testing Setup for Power Density, Right Side at 2 mm

Testing Setup for Power Density, Bottom Side at 2 mm

Testing Setup for Power Density, Bottom Side at 2 mm

Testing Setup for Power Density, Left Side at 2 mm

Testing Setup for Power Density, Left Side at 2 mm

Testing Setup for Body, Right Side of Antenna at 2 mm

Testing Setup for Body, Right Side of Antenna at 2 mm