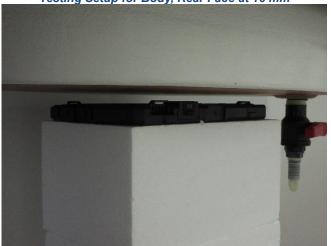

Testing Setup for Body, Rear Face at 0 mm

Testing Setup for Body, Rear Face at 16 mm

Testing Setup for Body, Top Side at 0 mm

Testing Setup for Body, Top Side at 14 mm

Testing Setup for Body, Right Side at 0 mm