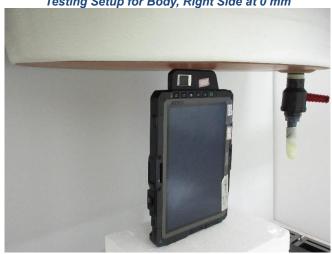

Testing Setup for Body, Rear Face at 0 mm

Testing Setup for Body, Rear Face at 16 mm

Testing Setup for Body, Top Side at 0 mm

Testing Setup for Body, Top Side at 14 mm

Testing Setup for Body, Right Side at 0 mm