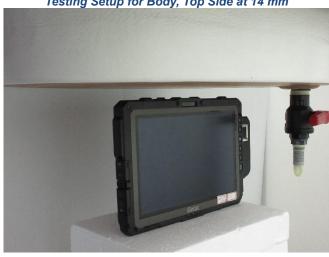

Testing Setup for Body, Rear Face at 0 mm

Testing Setup for Body, Rear Face at 16 mm

Testing Setup for Body, Top Side at 0 mm

Testing Setup for Body, Top Side at 14 mm

Testing Setup for Body, Right Side at 0 mm