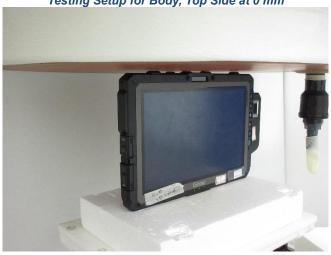

Testing Setup for Body, Rear Face at 0 mm

Testing Setup for Body, Rear Face at 16 mm

Testing Setup for Body, Top Side at 0 mm

Testing Setup for Body, Top Side at 14 mm

Testing Setup for Body, Right Side at 0 mm