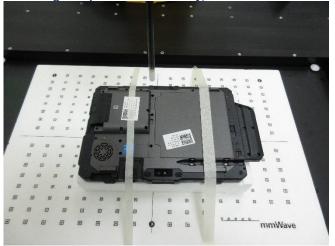

## Illustration of Antenna Locations <Front Face View> Tablet

**Bottom Side** 

| Antenna           | To Top Side<br>(mm) | To Bottom Side (mm) | To Left Side<br>(mm) | To Right Side<br>(mm) |
|-------------------|---------------------|---------------------|----------------------|-----------------------|
| WWAN Main Ant 0   | 2.00                | 165.00              | 126.00               | 18.00                 |
| WLAN Main Ant 0   | 2.00                | 165.00              | 18.00                | 126.00                |
| WLAN/BT Aux Ant 1 | 133.00              | 32.00               | 174.00               | 2.00                  |

## <Right Side View> Tablet

| Antenna           | To Front Side<br>(mm) | To Rear Side<br>(mm) |
|-------------------|-----------------------|----------------------|
| WWAN Main Ant 0   | 10.00                 | 4.00                 |
| WLAN Main Ant 0   | 10.00                 | 4.00                 |
| WLAN/BT Aux Ant 1 | 2.00                  | 12.00                |