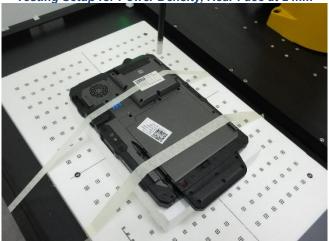

## Illustration of Antenna Locations <Front Face View> Tablet

**Bottom Side** 

| Antenna           | To Top Side<br>(mm) | To Bottom Side (mm) | To Left Side<br>(mm) | To Right Side<br>(mm) |
|-------------------|---------------------|---------------------|----------------------|-----------------------|
| WWAN Main Ant 0   | 2.00                | 165.00              | 126.00               | 18.00                 |
| WLAN Main Ant 0   | 2.00                | 165.00              | 18.00                | 126.00                |
| WLAN/BT Aux Ant 1 | 133.00              | 32.00               | 174.00               | 2.00                  |

## <Right Side View> Tablet

| Antenna           | To Front Side<br>(mm) | To Rear Side<br>(mm) |
|-------------------|-----------------------|----------------------|
| WWAN Main Ant 0   | 10.00                 | 4.00                 |
| WLAN Main Ant 0   | 10.00                 | 4.00                 |
| WLAN/BT Aux Ant 1 | 2.00                  | 12.00                |