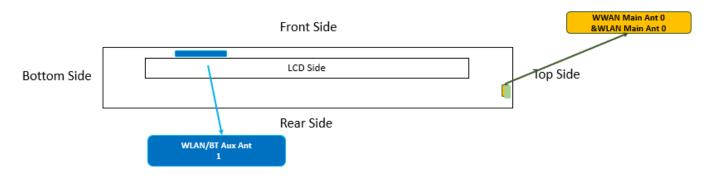

## <Right Side View> Tablet

| Antenna           | To Front Side<br>(mm) | To Rear Side<br>(mm) |
|-------------------|-----------------------|----------------------|
| WWAN Main Ant 0   | 10.00                 | 4.00                 |
| WLAN Main Ant 0   | 10.00                 | 4.00                 |
| WLAN/BT Aux Ant 1 | 2.00                  | 12.00                |