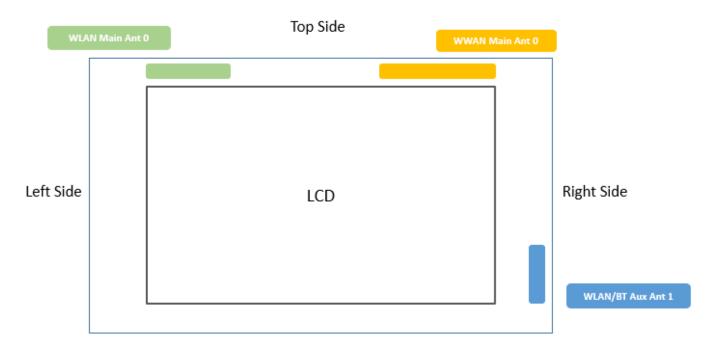

## Illustration of Antenna Locations <Front Face View> Tablet

**Bottom Side** 

| Antenna           | To Top Side<br>(mm) | To Bottom Side (mm) | To Left Side<br>(mm) | To Right Side<br>(mm) |
|-------------------|---------------------|---------------------|----------------------|-----------------------|
| WWAN Main Ant 0   | 2.00                | 165.00              | 126.00               | 18.00                 |
| WLAN Main Ant 0   | 2.00                | 165.00              | 18.00                | 126.00                |
| WLAN/BT Aux Ant 1 | 133.00              | 32.00               | 174.00               | 2.00                  |