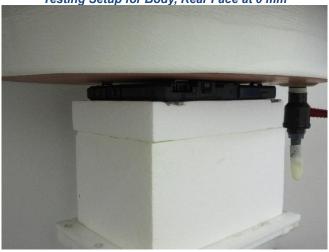

Testing Setup for Body, Rear Face at 0 mm

Testing Setup for Body, Rear Face at 16 mm

Testing Setup for Body, Top Side at 0 mm

Testing Setup for Body, Top Side at 14 mm

Testing Setup for Body, Right Side at 0 mm