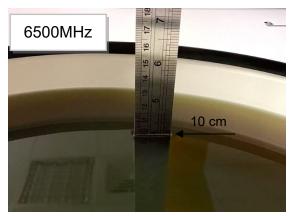

### Photograph of the tissue simulant fluid liquid depth

Fig.2.1

Fig.2.2

Fig.2.3

Unless otherwise stated the results shown in this test report refer only to the sample(s) tested and such sample(s) are retained for 90 days only.