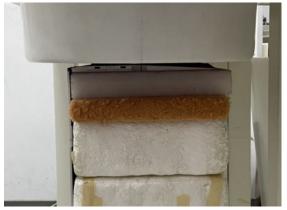

### Photograph of the tissue simulant fluid liquid depth

Fig.2.1

Fig.2.2

Fig.2.3

Unless otherwise stated the results shown in this test report refer only to the sample(s) tested and such sample(s) are retained for 90 days only.