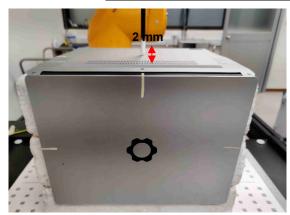

### PD - distance between bottom surface and probe sensor is 2 mm

Photograph 3. PD, Bottom Surface, 2mm

Photograph 4. PD, Bottom Surface, 2mm

Unless otherwise stated the results shown in this test report refer only to the sample(s) tested and such sample(s) are retained for 90 days only. 险非只有铅明,此数华红用摄影测过之样只有景,同时此样只属是例如子。太极华工概太公司惠面药可,不可如公指制。