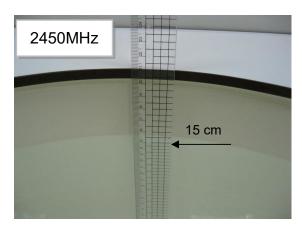

### Photograph of the tissue simulant fluid liquid depth

Fig.2.1

Fig.2.2

Fig.2.3

Unless otherwise stated the results shown in this test report refer only to the sample(s) tested and such sample(s) are retained for 90 days only.