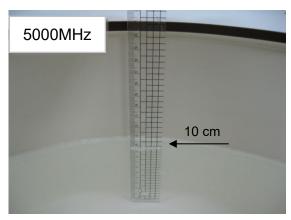

### Photograph of the tissue simulant fluid liquid depth

Fig.2.1

Fig.2.2

Fig.2.3

Unless otherwise stated the results shown in this test report refer only to the sample(s) tested and such sample(s) are retained for 90 days only.