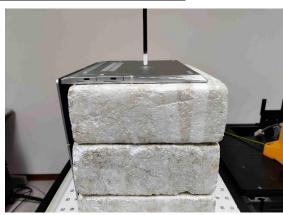

# Appendix A **Photographs of Test Setup**

Fig.1 Photograph of the SAR measurement system

Unless otherwise stated the results shown in this test report refer only to the sample(s) tested and such sample(s) are retained for 90 days only.