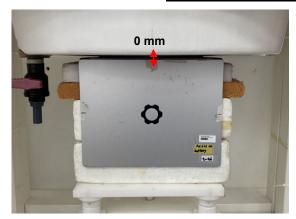

#### Body- distance between flat phantom is 0 mm

Photograph 1. Body, Bottom Surface, 0mm

Photograph 2. Body, Bottom Surface, 0mm