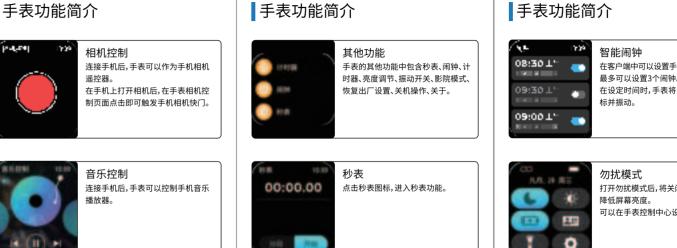

Weather info is synced after con-

necting with the APP, it will not be

odated after a long disconneted

Remote Shutter After connecting the device, you can remote contral the camera on your phone.

Other Features Other features include stopwatch alarm, timer, brightness, mute on/off, theater mode, factory reset, power off and about.

## Smart Watch Features

can remote contral the music player on your phone.

Stop Watch Tap the start button on stopwate page to start timing, and tap the stop button to stop timing.

DND Mode