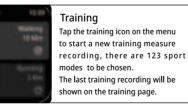

r device, plug the charging cable into t adapter or USB port on your computer.



# Pairing Open the App and set up your profile Go to the「Device」, Click「Add a Dev pose your device on the scanning list Finish Menue The MAC address on the "Setting"-" you identify your d evice on the scanning list.

# Use the Touch Screen



Swipe Down V Up 0 Swipe A Swipe Down Up



# Smart Watch Features



# Smart Watch Features



### Smart Watch Features

Blood Pressure Test

to start measuring your bloo

On the blood pressure page, It can

show the blood pressure measured

lata of the last times.

ap on the blood pressure page



Weather

weather page.







Featu re pages



Heart Rate Test The Smart Watch could record heart rate all day You also could tap on the page to start measuring heart rate.









It could show the weather info of

current and tomorrow on th

Weather info is synced after con-

necting with the APP, it will not be

odated after a long disconneted



Remote Shutter After connecting the device, you can remote contral the camera on your phone.

Other Features Other features include stopwatch alarm, timer, brightness, mute on/off, theater mode, factory reset, power off and about.

Smart Watch Features

## Smart Watch Features



can remote contral the music player on your phone.

Stop Watch Tap the start button on stopwate page to start timing, and tap the stop button to stop timing.



DND Mode

## Smart Watch Features





# **Remind to Drink** he smart watch will remine "Time to Drink Some Water" at planned drinking time.

# Getting to Know Your Device

#### 1