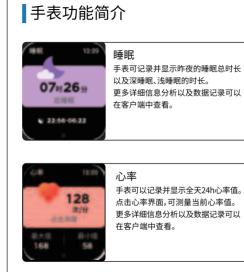

# 手表功能简介

# 手表功能简介

- 血氣界面, 可测量当前血氧值 ● 更多详细信息分析以及数据记录司 在客户端中查看。

在客户端中查看。

后血压界面,可测量当前血压

▼ 更多详细信息分析以及数据记录 □.

| वान हरणो               | 消息推送                                |
|------------------------|-------------------------------------|
| 💽 ZJ                   | 手表可以接收显示手机上的通知推送                    |
| ଞ, ଅଲେକମାୟ, ର<br>⊇ାଇର  | 可在客户端中设置推送项目开关。<br>手表消息页面可以储存最近5条消息 |
| 700 A4-3718            | 记录。                                 |
| 💽 21<br>Di 64 70 000 / |                                     |
| NG: 510710.570         |                                     |