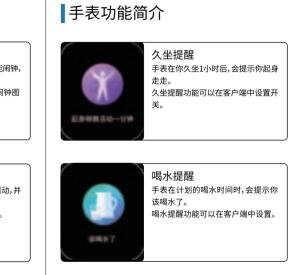

# **Remind to Drink** he smart watch will remine "Time to Drink Some Water" at planned drinking time.