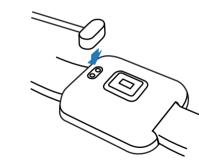

# 手表充电与激流

首次使用手表之前需要充电激活; 使用配备的磁吸充电器吸附到手表背面的金属触点,充电器 另一端接入USB充电头或者电脑USB接口即可。

控制中心

下划 🛉 📘 上划

0

下划 🛉 📘 上划

消息列表

-表可记录并显示每天行走的\*