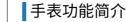

### Smart Watch Features

Blood Pressure Test

to start measuring your bloo

On the blood pressure page, It can

show the blood pressure measured

lata of the last times.

ap on the blood pressure page

Weather

weather page.

Featu re pages

Heart Rate Test The Smart Watch could record heart rate all day You also could tap on the page to start measuring heart rate.

It could show the weather info of

current and tomorrow on th

Weather info is synced after con-

necting with the APP, it will not be

odated after a long disconneted

Remote Shutter After connecting the device, you can remote contral the camera on your phone.

Other Features Other features include stopwatch alarm, timer, brightness, mute on/off, theater mode, factory reset, power off and about.