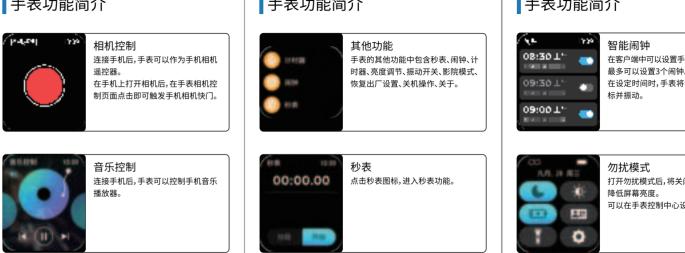

Weather info is synced after con-

necting with the APP, it will not be

odated after a long disconneted

Remote Shutter After connecting the device, you can remote contral the camera on your phone.

Other Features Other features include stopwatch alarm, timer, brightness, mute on/off, theater mode, factory reset, power off and about.

## Smart Watch Features

can remote contral the music player on your phone.

Stop Watch Tap the start button on stopwate page to start timing, and tap the stop button to stop timing.

DND Mode