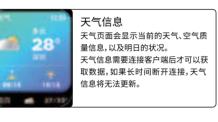

Weather info is synced after con-

necting with the APP, it will not be

odated after a long disconneted

Remote Shutter After connecting the device, you can remote contral the camera on your phone.

Other Features Other features include stopwatch alarm, timer, brightness, mute on/off, theater mode, factory reset, power off and about.

## Smart Watch Features

can remote contral the music player on your phone.

Stop Watch Tap the start button on stopwate page to start timing, and tap the stop button to stop timing.

DND Mode