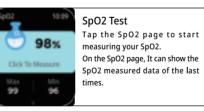

### Smart Watch Features

Blood Pressure Test

to start measuring your bloo

On the blood pressure page, It can

show the blood pressure measured

lata of the last times.

ap on the blood pressure page

Weather