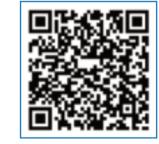

# USER MANUAL

Scan the following QR code, download and install the A

Downloading the App

Scan QR Code and Download