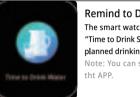

# **Remind to Drink** he smart watch will remine "Time to Drink Some Water" at planned drinking time.