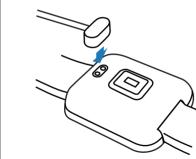

# Charging and Active

Charging the device to active before the first time usin To charge your device, plug the charging cable into t adapter or USB port on your computer.