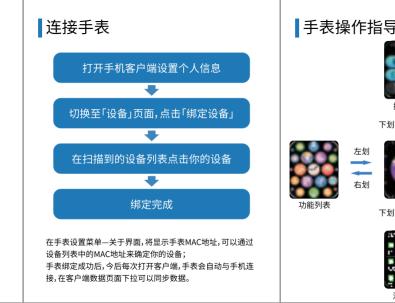

# 使用指南

手表客户端下载

扫描下方二维码下载并安装手表客户端。

扫码下载手机客户端

# 手表充电与激流

首次使用手表之前需要充电激活; 使用配备的磁吸充电器吸附到手表背面的金属触点,充电器 另一端接入USB充电头或者电脑USB接口即可。

控制中心

下划 🛉 📘 上划

0

下划 🛉 📘 上划

消息列表

-表可记录并显示每天行走的\*

# 手表功能简介