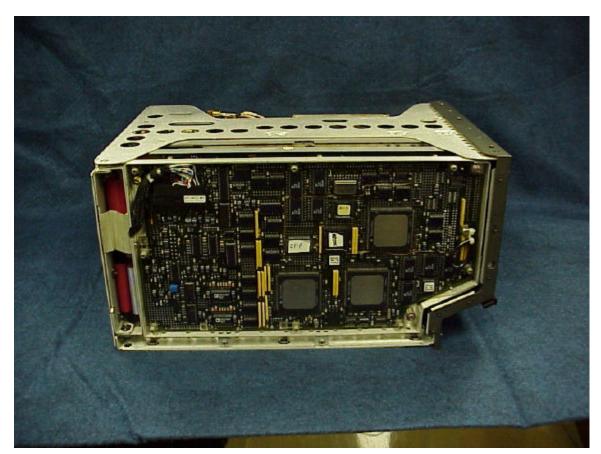

Exhibit 7 – Equipment Photographs: External Views

| Item       | Photograph Description     | Page |
|------------|----------------------------|------|
| Figure 7-1 | WXR-2100 Family            | 7-3  |
| Figure 7-2 | WFA-701 Flat Plate Antenna | 7-4  |
| Figure 7-3 | WRT-2100 Front Panel       | 7-5  |
| Figure 7-4 | WRT-2100 Right Side        | 7-6  |
| Figure 7-5 | WRT-2100 Left Side         | 7-7  |
| Figure 7-6 | WRT-2100 Rear View         | 7-8  |
| Figure 7-7 | WRT-2100 Left Open         | 7-9  |
| Figure 7-8 | RT Right Modules Removed   | 7-10 |

Figure 7-1. WXR-2100 Family

Figure 7-2. WFA-701 Flat Plate Antenna

Figure 7-3. WRT-2100 Front Panel

Figure 7-4. Right Side

Figure 7-5. Left Side

Figure 7-6. Rear View

Figure 7-7. Left Open

Figure 7-8. Right Modules Removed