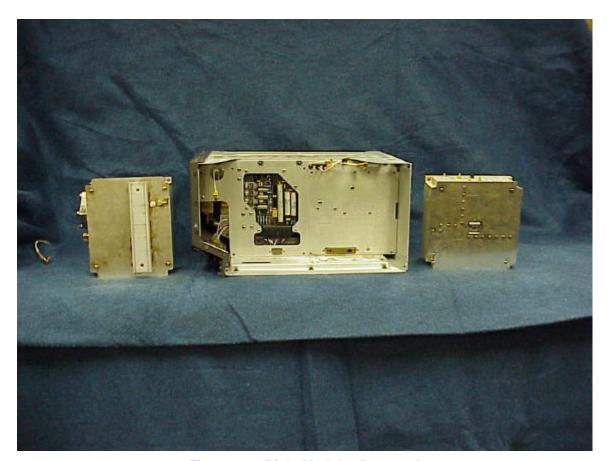

Exhibit 7 – Equipment Photographs: External Views

| Item       | Photograph Description     | Page |
|------------|----------------------------|------|
| Figure 7-1 | WXR-2100 Family            | 7-3  |
| Figure 7-2 | WFA-701 Flat Plate Antenna | 7-4  |
| Figure 7-3 | WRT-2100 Front Panel       | 7-5  |
| Figure 7-4 | WRT-2100 Right Side        | 7-6  |
| Figure 7-5 | WRT-2100 Left Side         | 7-7  |
| Figure 7-6 | WRT-2100 Rear View         | 7-8  |
| Figure 7-7 | WRT-2100 Left Open         | 7-9  |
| Figure 7-8 | RT Right Modules Removed   | 7-10 |

Figure 7-1. WXR-2100 Family

Figure 7-2. WFA-701 Flat Plate Antenna

Figure 7-3. WRT-2100 Front Panel

Figure 7-4. Right Side

Figure 7-5. Left Side

Figure 7-6. Rear View

Figure 7-7. Left Open

Figure 7-8. Right Modules Removed