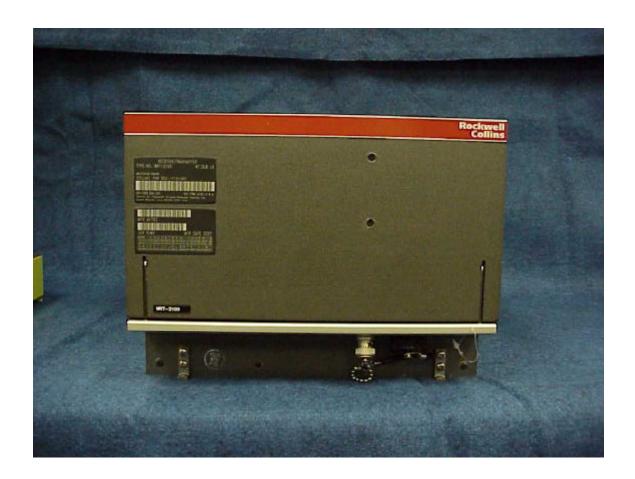

Exhibit 7 – Equipment Photographs: External Views

| Item       | Photograph Description     | Page |
|------------|----------------------------|------|
| Figure 7-1 | WXR-2100 Family            | 7-3  |
| Figure 7-2 | WFA-701 Flat Plate Antenna | 7-4  |
| Figure 7-3 | WRT-2100 Front Panel       | 7-5  |
| Figure 7-4 | WRT-2100 Right Side        | 7-6  |
| Figure 7-5 | WRT-2100 Left Side         | 7-7  |
| Figure 7-6 | WRT-2100 Rear View         | 7-8  |
| Figure 7-7 | WRT-2100 Left Open         | 7-9  |
| Figure 7-8 | RT Right Modules Removed   | 7-10 |

Figure 7-1. WXR-2100 Family

Figure 7-2. WFA-701 Flat Plate Antenna

Figure 7-3. WRT-2100 Front Panel

Figure 7-4. Right Side

Figure 7-5. Left Side

Figure 7-6. Rear View

Figure 7-7. Left Open

Figure 7-8. Right Modules Removed