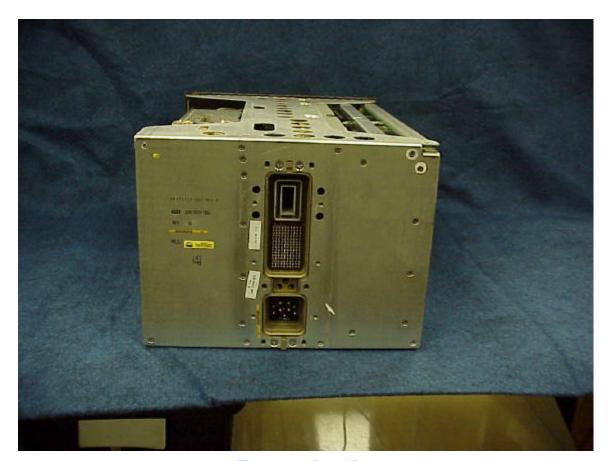

Exhibit 7 – Equipment Photographs: External Views

| Item       | Photograph Description     | Page |
|------------|----------------------------|------|
| Figure 7-1 | WXR-2100 Family            | 7-3  |
| Figure 7-2 | WFA-701 Flat Plate Antenna | 7-4  |
| Figure 7-3 | WRT-2100 Front Panel       | 7-5  |
| Figure 7-4 | WRT-2100 Right Side        | 7-6  |
| Figure 7-5 | WRT-2100 Left Side         | 7-7  |
| Figure 7-6 | WRT-2100 Rear View         | 7-8  |
| Figure 7-7 | WRT-2100 Left Open         | 7-9  |
| Figure 7-8 | RT Right Modules Removed   | 7-10 |

Figure 7-1. WXR-2100 Family

Figure 7-2. WFA-701 Flat Plate Antenna

Figure 7-3. WRT-2100 Front Panel

Figure 7-4. Right Side

Figure 7-5. Left Side

Figure 7-6. Rear View

Figure 7-7. Left Open

Figure 7-8. Right Modules Removed