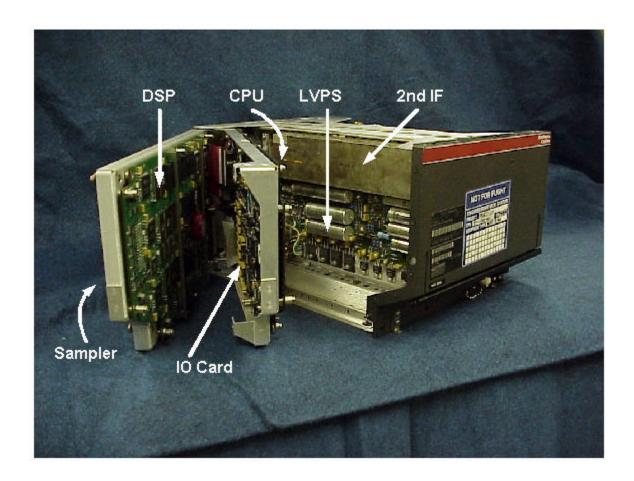

Exhibit 7 – Equipment Photographs: External Views

| Item       | Photograph Description     | Page |
|------------|----------------------------|------|
| Figure 7-1 | WXR-2100 Family            | 7-3  |
| Figure 7-2 | WFA-701 Flat Plate Antenna | 7-4  |
| Figure 7-3 | WRT-2100 Front Panel       | 7-5  |
| Figure 7-4 | WRT-2100 Right Side        | 7-6  |
| Figure 7-5 | WRT-2100 Left Side         | 7-7  |
| Figure 7-6 | WRT-2100 Rear View         | 7-8  |
| Figure 7-7 | WRT-2100 Left Open         | 7-9  |
| Figure 7-8 | RT Right Modules Removed   | 7-10 |

Figure 7-1. WXR-2100 Family

Figure 7-2. WFA-701 Flat Plate Antenna

Figure 7-3. WRT-2100 Front Panel

Figure 7-4. Right Side

Figure 7-5. Left Side

Figure 7-6. Rear View

Figure 7-7. Left Open

Figure 7-8. Right Modules Removed