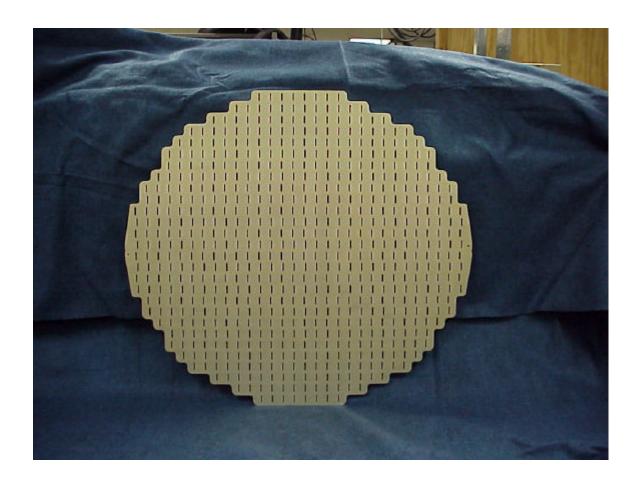

Exhibit 7 – Equipment Photographs: External Views

| Item       | Photograph Description     | Page |
|------------|----------------------------|------|
| Figure 7-1 | WXR-2100 Family            | 7-3  |
| Figure 7-2 | WFA-701 Flat Plate Antenna | 7-4  |
| Figure 7-3 | WRT-2100 Front Panel       | 7-5  |
| Figure 7-4 | WRT-2100 Right Side        | 7-6  |
| Figure 7-5 | WRT-2100 Left Side         | 7-7  |
| Figure 7-6 | WRT-2100 Rear View         | 7-8  |
| Figure 7-7 | WRT-2100 Left Open         | 7-9  |
| Figure 7-8 | RT Right Modules Removed   | 7-10 |

Figure 7-1. WXR-2100 Family

Figure 7-2. WFA-701 Flat Plate Antenna

Figure 7-3. WRT-2100 Front Panel

Figure 7-4. Right Side

Figure 7-5. Left Side

Figure 7-6. Rear View

Figure 7-7. Left Open

Figure 7-8. Right Modules Removed