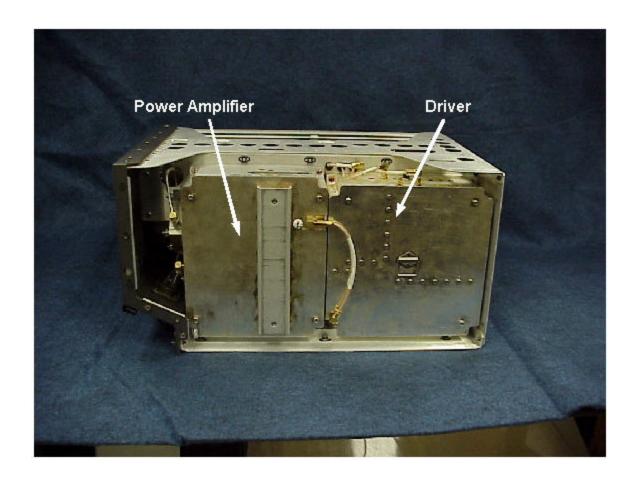

Exhibit 7 – Equipment Photographs: External Views

| Item       | Photograph Description     | Page |
|------------|----------------------------|------|
| Figure 7-1 | WXR-2100 Family            | 7-3  |
| Figure 7-2 | WFA-701 Flat Plate Antenna | 7-4  |
| Figure 7-3 | WRT-2100 Front Panel       | 7-5  |
| Figure 7-4 | WRT-2100 Right Side        | 7-6  |
| Figure 7-5 | WRT-2100 Left Side         | 7-7  |
| Figure 7-6 | WRT-2100 Rear View         | 7-8  |
| Figure 7-7 | WRT-2100 Left Open         | 7-9  |
| Figure 7-8 | RT Right Modules Removed   | 7-10 |

Figure 7-1. WXR-2100 Family

Figure 7-2. WFA-701 Flat Plate Antenna

Figure 7-3. WRT-2100 Front Panel

Figure 7-4. Right Side

Figure 7-5. Left Side

Figure 7-6. Rear View

Figure 7-7. Left Open

Figure 7-8. Right Modules Removed