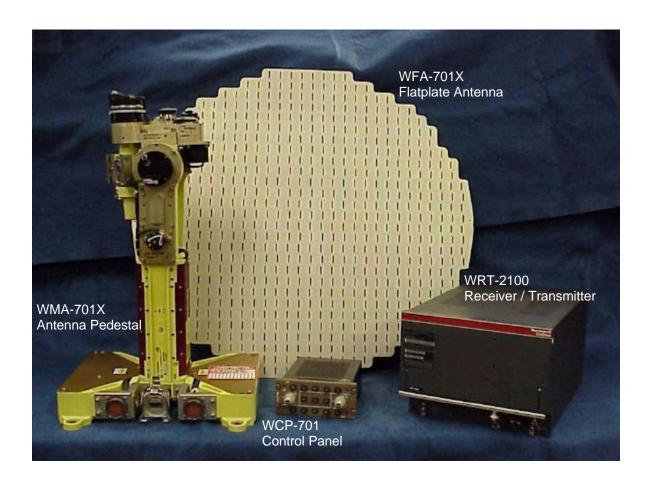

Exhibit 7 – Equipment Photographs: External Views

| Item       | Photograph Description     | Page |
|------------|----------------------------|------|
| Figure 7-1 | WXR-2100 Family            | 7-3  |
| Figure 7-2 | WFA-701 Flat Plate Antenna | 7-4  |
| Figure 7-3 | WRT-2100 Front Panel       | 7-5  |
| Figure 7-4 | WRT-2100 Right Side        | 7-6  |
| Figure 7-5 | WRT-2100 Left Side         | 7-7  |
| Figure 7-6 | WRT-2100 Rear View         | 7-8  |
| Figure 7-7 | WRT-2100 Left Open         | 7-9  |
| Figure 7-8 | RT Right Modules Removed   | 7-10 |

Figure 7-1. WXR-2100 Family

Figure 7-2. WFA-701 Flat Plate Antenna

Figure 7-3. WRT-2100 Front Panel

Figure 7-4. Right Side

Figure 7-5. Left Side

Figure 7-6. Rear View

Figure 7-7. Left Open

Figure 7-8. Right Modules Removed