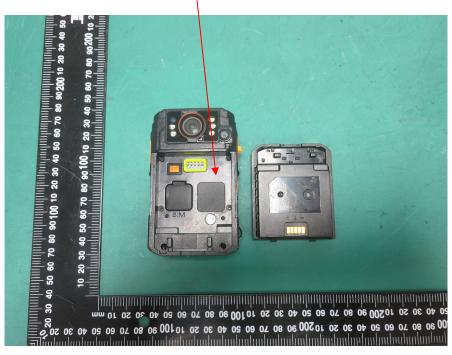

## Project No.: 2401S24086-RF

### **EXHIBIT A - FCC ID LABEL AND LOCATION**

Model: VT988

#### **FCC ID Label**

# VtuRola

4G Body Worn Camera

Model: VT988 Storage: 64G

FCC ID:2AY3C-VT988

EM ( E



S/N:898124030042

Made in China

### **FCC ID Label Location Information**



Model: VT980

#### **FCC ID Label**

# VtuRola

4G Body Worn Camera

Model: VT980 Storage: 64G

FCC ID:2AY3C-VT988

EM (E



S/N:898124030042

Made in China

#### **FCC ID Label Location Information**



Model: VT990

#### **FCC ID Label**

# VtuRola

4G Body Worn Camera

Model: VT990 Storage: 64G

FCC ID:2AY3C-VT988

EM (E



S/N:898124030042

Made in China

#### **FCC ID Label Location Information**



Model: iTALK-BC8

#### **FCC ID Label**

# VtuRola

4G Body Worn Camera

Model: iTALK-BC8

Storage: 64G

FCC ID:2AY3C-VT988

EM (E



S/N:898124030042

Made in China

### **FCC ID Label Location Information**