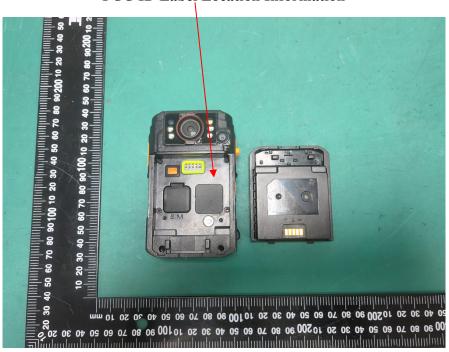

## Project No.: 2401S24086-RF

### **EXHIBIT A - FCC ID LABEL AND LOCATION**

Model: VT988

#### **FCC ID Label**

# VtuRola

4G Body Worn Camera

Model: VT988 Storage: 64G

FCC ID:2AY3C-VT988

EM ( E



S/N:898124030042

Made in China

### **FCC ID Label Location Information**



Model: VT980

#### **FCC ID Label**

# VtuRola

4G Body Worn Camera

Model: VT980 Storage: 64G

FCC ID:2AY3C-VT988

EM (E



S/N:898124030042

Made in China

#### **FCC ID Label Location Information**



Model: VT990

#### **FCC ID Label**

# VtuRola

4G Body Worn Camera

Model: VT990 Storage: 64G

FCC ID:2AY3C-VT988

EM (E



S/N:898124030042

Made in China

#### **FCC ID Label Location Information**



Model: iTALK-BC8

#### **FCC ID Label**

# VtuRola

4G Body Worn Camera

Model: iTALK-BC8

Storage: 64G

FCC ID:2AY3C-VT988

EM (E



S/N:898124030042

Made in China

### **FCC ID Label Location Information**