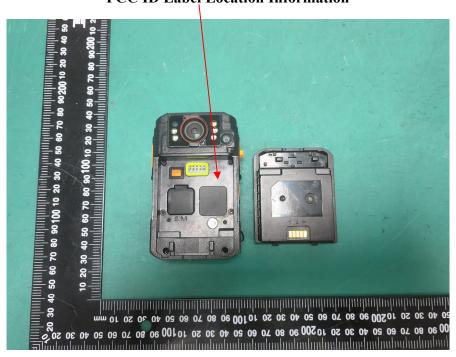

CC ID Label**

# VtuRola

4G Body Worn Camera

Model: VT988 Storage: 64G

FCC ID:2AY3C-VT988

EM ( E



S/N:898124030042

Made in China

### **FCC ID Label Location Information**



Model: VT980

#### **FCC ID Label**

# VtuRola

4G Body Worn Camera

Model: VT980 Storage: 64G

FCC ID:2AY3C-VT988

EM (E



S/N:898124030042

Made in China

#### **FCC ID Label Location Information**



Model: VT990

#### **FCC ID Label**

# VtuRola

4G Body Worn Camera

Model: VT990 Storage: 64G

FCC ID:2AY3C-VT988

EM (E



S/N:898124030042

Made in China

#### **FCC ID Label Location Information**



Model: iTALK-BC8

#### **FCC ID Label**

# VtuRola

4G Body Worn Camera

Model: iTALK-BC8

Storage: 64G

FCC ID:2AY3C-VT988

EM (E



S/N:898124030042

Made in China

### **FCC ID Label Location Information**