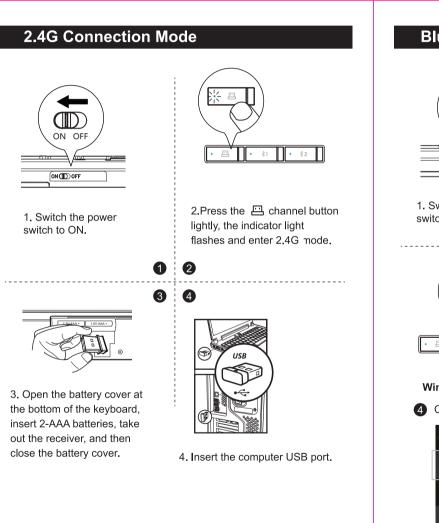

3. The keyboard has memory function. When the keyboard is connected properly at one channel, turn off the keyboard and turn on again. The keyboard will be in the default channel, and the indicator light of this channel is on.