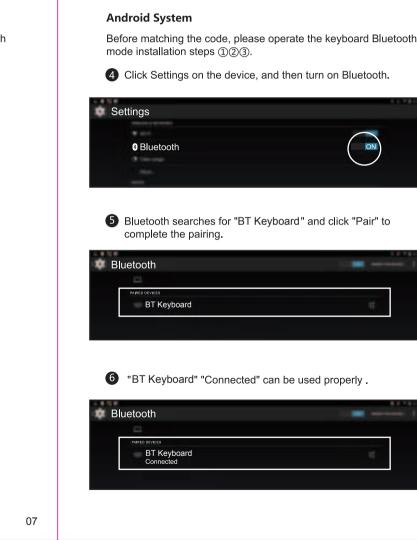

Working voltage: 1.8-3.3V, low voltage alarm at 2.1V Keyboard working current: ≤5mA

Touch working current: ≤10mA Working distance: <10m

**Product Parameters** 

Wake-up method: press any key Keyboard size: 284.62\*125.4\*20.38mm Keyboard weight: 307g

1. When the keyboard is not used for more than 30 minutes, it will Support system: Mac OS, Windows 7/8/10/, IOS, Android automatically enter the sleep mode and the indicator light will off.

2. When you want to use the keyboard again, please press any key, the keyboard will wake up within 3 seconds, the indicator light will be on again, and it will work properly.