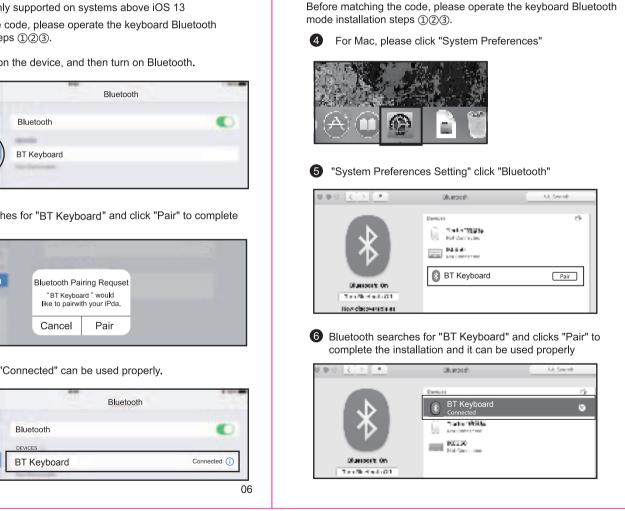

Working voltage: 1.8-3.3V, low voltage alarm at 2.1V Keyboard working current: ≤5mA

Touch working current: ≤10mA Working distance: <10m

**Product Parameters** 

Wake-up method: press any key Keyboard size: 284.62\*125.4\*20.38mm Keyboard weight: 307g

1. When the keyboard is not used for more than 30 minutes, it will Support system: Mac OS, Windows 7/8/10/, IOS, Android automatically enter the sleep mode and the indicator light will off.

2. When you want to use the keyboard again, please press any key, the keyboard will wake up within 3 seconds, the indicator light will be on again, and it will work properly.