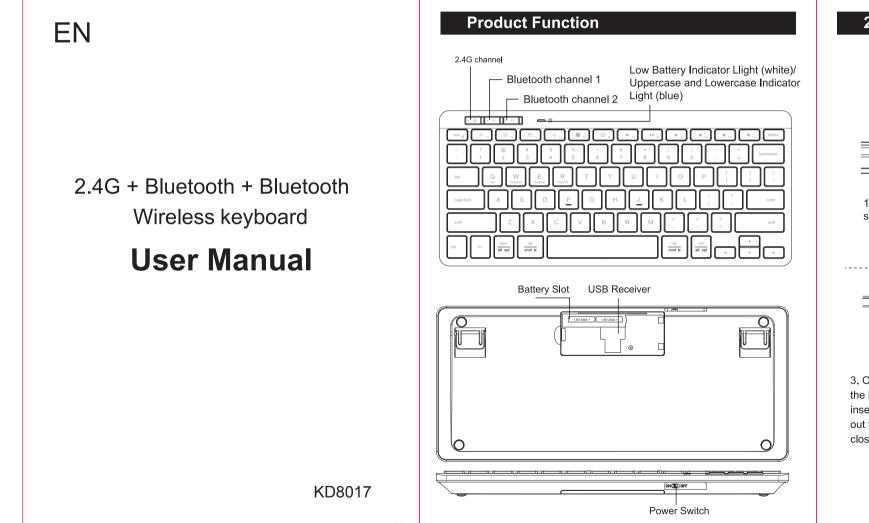

## 尺寸: 105x148mm材质:80g书纸 单黑印刷工艺:骑马钉













Mac OS System







| Key            | Windows                                                                    | Android     | IOS         | MAC OS      |
|----------------|----------------------------------------------------------------------------|-------------|-------------|-------------|
| .;o;-          | Light-                                                                     | Light-      | Light-      | Light-      |
| - <u>`</u> ċ;- | Light+                                                                     | Light+      | Light+      | Light+      |
|                |                                                                            |             |             |             |
| Q,             | Search