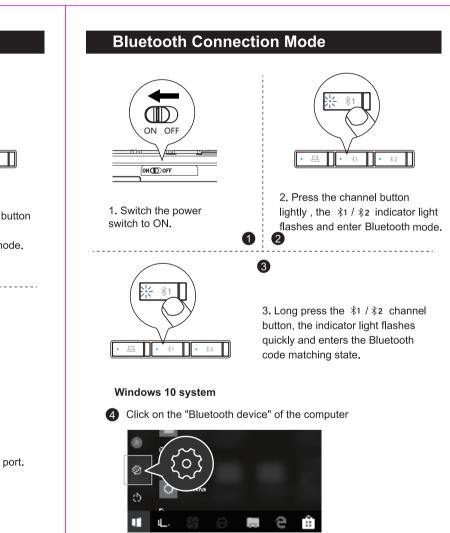

## the following two conditions: 1. When the keyboard is not connected properly, please turn off the power switch, restart the Bluetooth of the device and connect again; or delete extra Bluetooth devices names in the Bluetooth undesired operation. list and connect again.

NOTE 1: This equipment has been tested and found to comply with the limits for a Class B digital device, pursuant to part 15 of the FCC Rules. These

2. Please press the channel button to switch between the devices that already connected successfully, wait 3 seconds, it will work