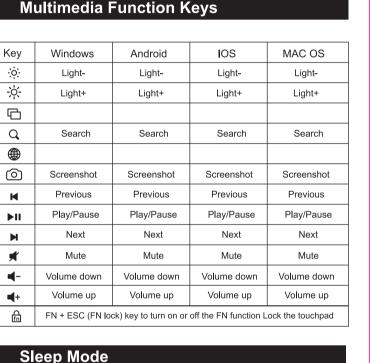

## 尺寸: 105x148mm材质:80g书纸 单黑印刷工艺:骑马钉

Mac OS System

| Key            | Windows                                                                    | Android     | IOS         | MAC OS      |
|----------------|----------------------------------------------------------------------------|-------------|-------------|-------------|
| .;o;-          | Light-                                                                     | Light-      | Light-      | Light-      |
| - <u>`</u> ċ;- | Light+                                                                     | Light+      | Light+      | Light+      |
|                |                                                                            |             |             |             |
| Q,             | Search                                                                     | Search      | Search      | Search      |
| <b>(#)</b>     |                                                                            |             |             |             |
| <u></u>        | Screenshot                                                                 | Screenshot  | Screenshot  | Screenshot  |
| M              | Previous                                                                   | Previous    | Previous    | Previous    |
| ▶II            | Play/Pause                                                                 | Play/Pause  | Play/Pause  | Play/Pause  |
| M              | Next                                                                       | Next        | Next        | Next        |
| *              | Mute                                                                       | Mute        | Mute        | Mute        |
| <b></b> ■-     | Volume down                                                                | Volume down | Volume down | Volume down |
| <b>#</b> +     | Volume up                                                                  | Volume up   | Volume up   | Volume up   |
| <u>C</u> fn    | FN + ESC (FN lock) key to turn on or off the FN function Lock the touchpad |             |             |             |