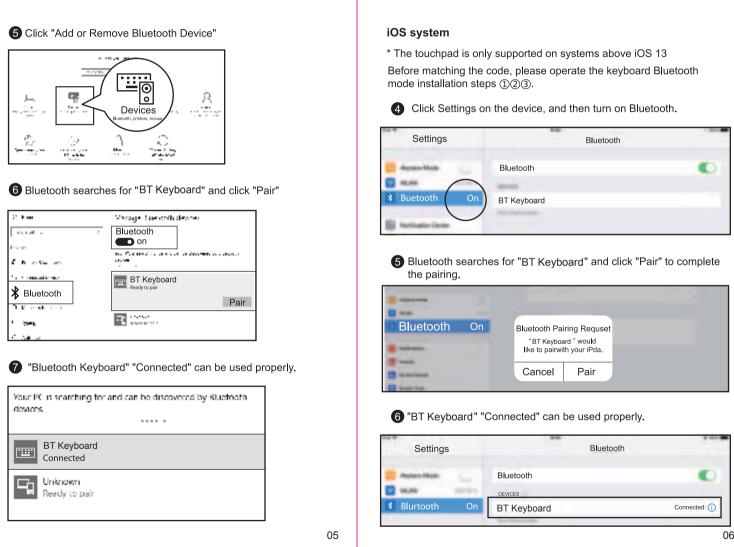

## 尺寸: 105x148mm材质:80g书纸 单黑印刷工艺:骑马钉













Mac OS System







| Key            | Windows                                                                    | Android     | IOS         | MAC OS      |
|----------------|----------------------------------------------------------------------------|-------------|-------------|-------------|
| .;o;-          | Light-                                                                     | Light-      | Light-      | Light-      |
| - <u>`</u> ċ;- | Light+                                                                     | Light+      | Light+      | Light+      |
|                |                                                                            |             |             |             |
| Q,             | Search