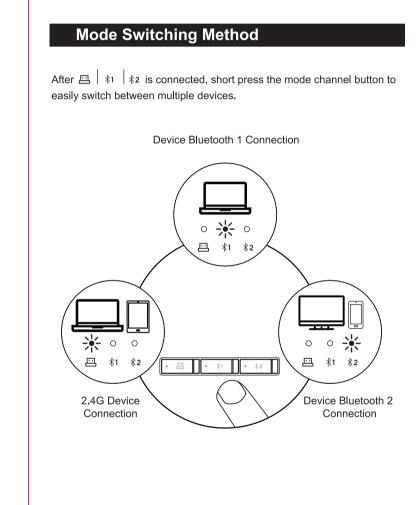

NOTE 1: This equipment has been tested and found to comply with the limits for a Class B digital device, pursuant to part 15 of the FCC Rules. These

2. Please press the channel button to switch between the devices that already connected successfully, wait 3 seconds, it will work

3. The keyboard has memory function. When the keyboard is connected properly at one channel, turn off the keyboard and turn on again. The keyboard will be in the default channel, and the indicator light of this channel is on.