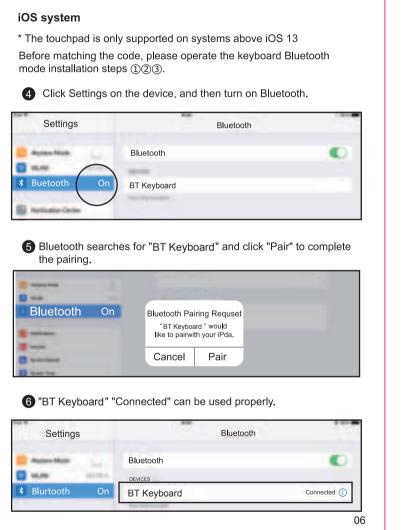

Working voltage: 1.8-3.3V, low voltage alarm at 2.1V Keyboard working current: ≤5mA

Touch working current: ≤10mA Working distance: <10m

**Product Parameters** 

Wake-up method: press any key Keyboard size: 284.62\*125.4\*20.38mm Keyboard weight: 307g

1. When the keyboard is not used for more than 30 minutes, it will Support system: Mac OS, Windows 7/8/10/, IOS, Android automatically enter the sleep mode and the indicator light will off.

2. When you want to use the keyboard again, please press any key, the keyboard will wake up within 3 seconds, the indicator light will be on again, and it will work properly.