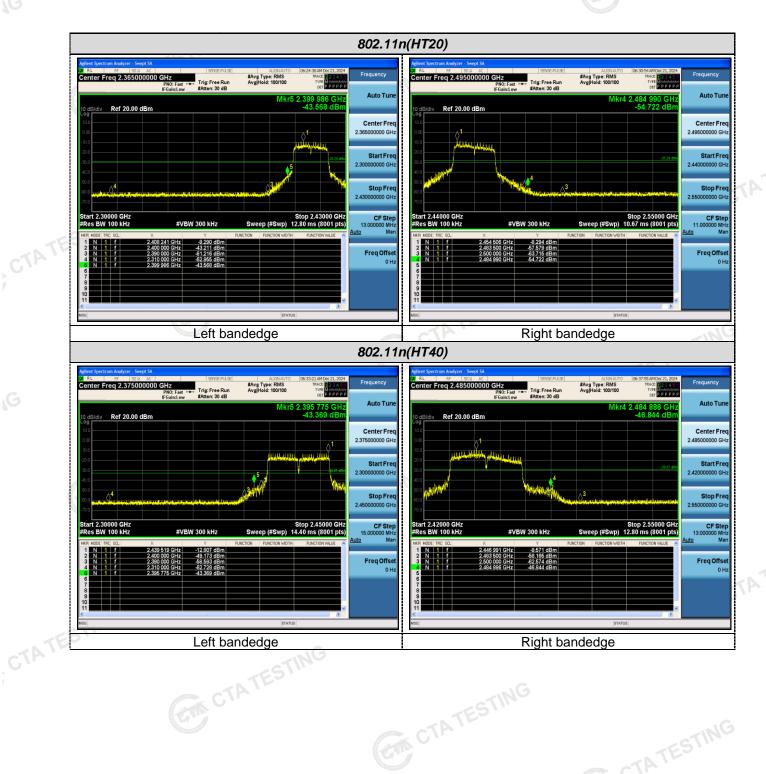

# 4.7 Antenna Requirement

### **Standard Applicable**

For intentional device, according to FCC 47 CFR Section 15.203:

An intentional radiator shall be designed to ensure that no antenna other than that furnished by the responsible party shall be used with the device. The use of a permanently attached antenna or of an antenna that uses a unique coupling to the intentional radiator, the manufacturer may design the unit so that a broken antenna can be replaced by the user, but the use of a standard antenna jack or electrical connector is prohibited

# FCC CFR Title 47 Part 15 Subpart C Section 15.247(c) (1) (I):

(i) Systems operating in the 2400-2483.5 MHz band that is used exclusively for fixed. Point-to-point operations may employ transmitting antennas with directional gain greater than 6dBi provided the maximum conducted TATESTING output power of the intentional radiator is reduced by 1 dB for every 3 dB that the directional gain of the antenna exceeds 6dBi.

## **Test Result:**

The maximum gain of antenna 1 is 3.89dBi, and the maximum gain of antenna 2 is 2.42dBi.

Remark: The antenna gain is provided by the customer, if the data provided by the customer is not accurate. Shenzhen CTA Testing Technology Co., Ltd. does not assume any responsibility. CTATESTING