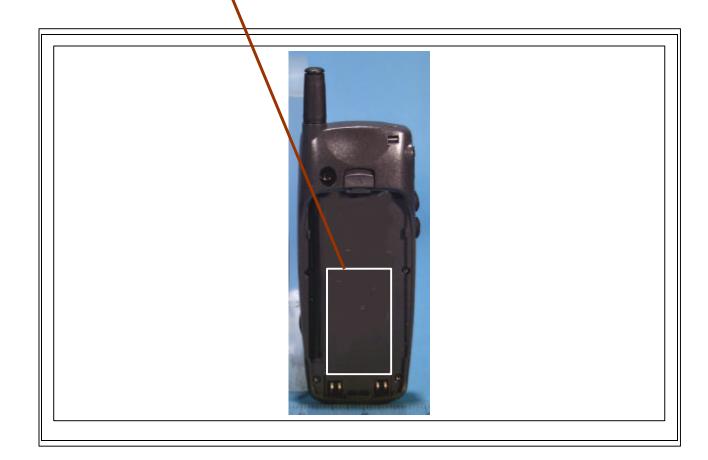

## FCC ID SAMPLE LABEL & LOCATION

## <u>LABELLING REQUIREMENTS</u> <u>PER §§ 2.925</u>

The Label shown shall be permanently affixed at a conspicuous location on the device and be readily visible to the user at the time of purchase.

2.983 (e) Standard Test Conditions:

2. 983 (f) Equipment Identification:

Model No. : LG-DM112 FCC ID : FFMDM112

S/N:

Made in Korea

| 2. 983 (g) | Photograph :                             |
|------------|------------------------------------------|
| 2. 985     | RF Power Output:                         |
| 2. 987     | Modulation Characteristics:              |
| 2. 989     | Occupied Bandwidth                       |
| 2. 991     | Spurious Emissions at Antenna Terminals: |
| 2. 993     | Field Strength of Spurious Radiation:    |
| 2. 995     | Frequency stability:                     |
| 2. 997     | Frequency spectrum to be investigated    |